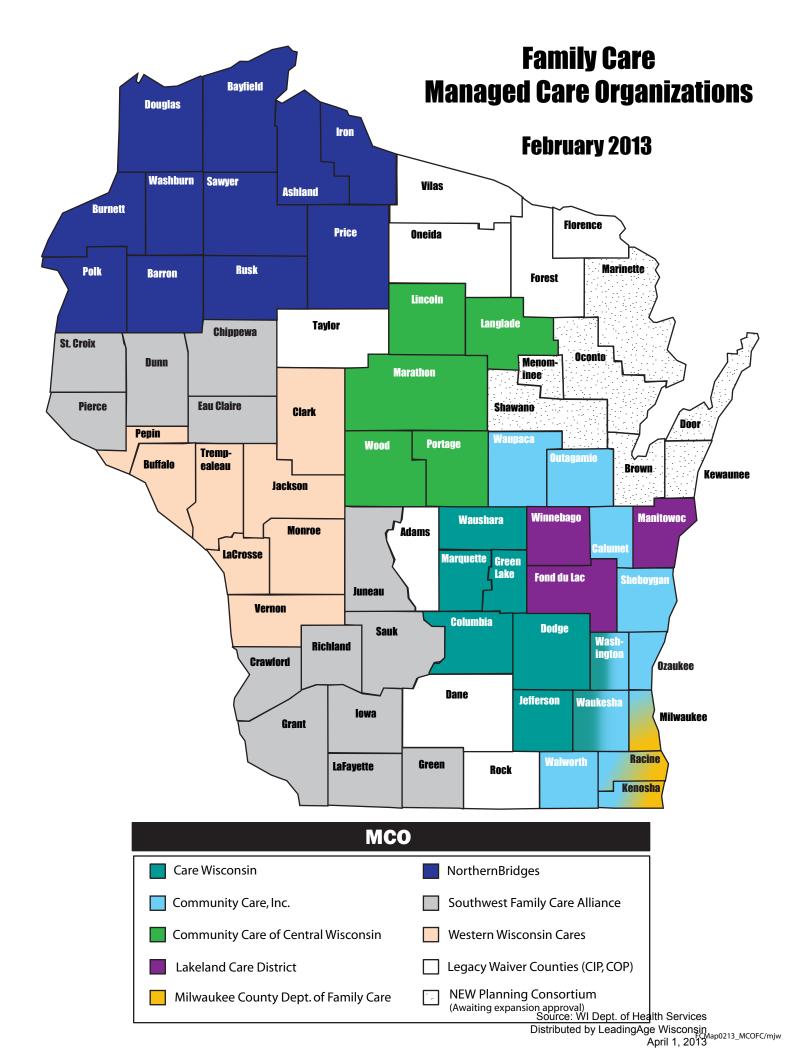

#### Family Care Managed Care Organizations

This map is colored coded by MCO and shows which MCO offers Family Care in each county.