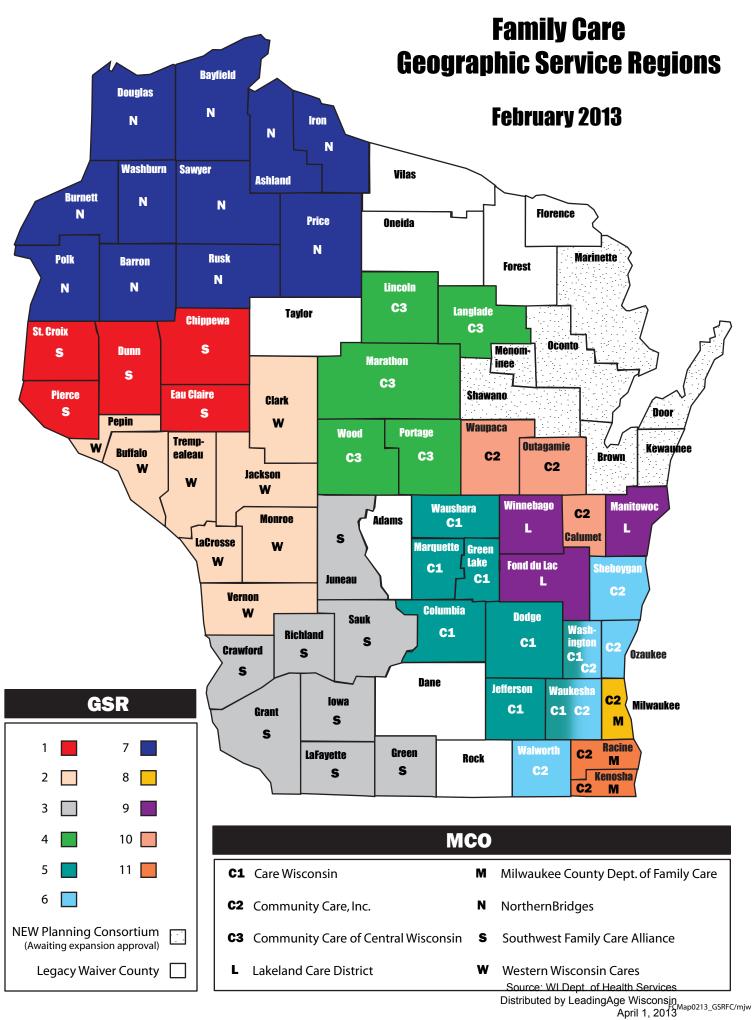

#### Family Care Geographic Service Regions

This map is color coded by the Family Care geographic service region and identifies which MCO serves the region by a symbol.