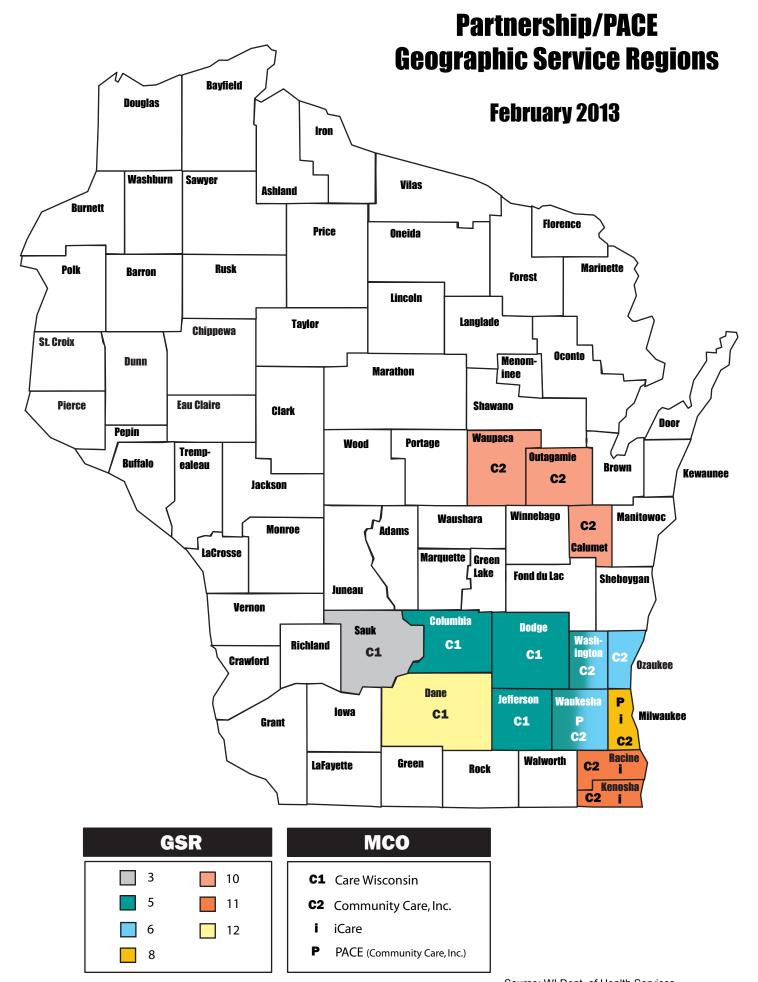

#### Partnership/PACE Geographic Service Regions

This map is color coded by the Partnership/PACE geographic service region and identifies which MCO serves the region by a symbol.