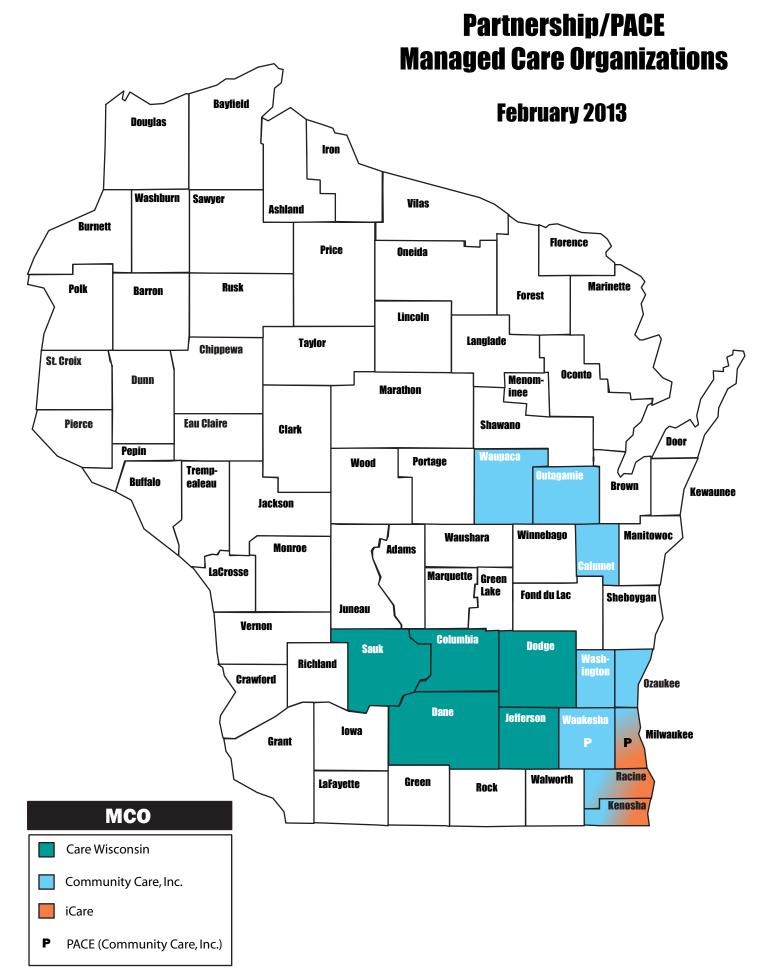

#### Partnership/PACE Managed Care Organizations

This map is colored coded by MCO and shows which MCO offers Partnership and PACE in each county.