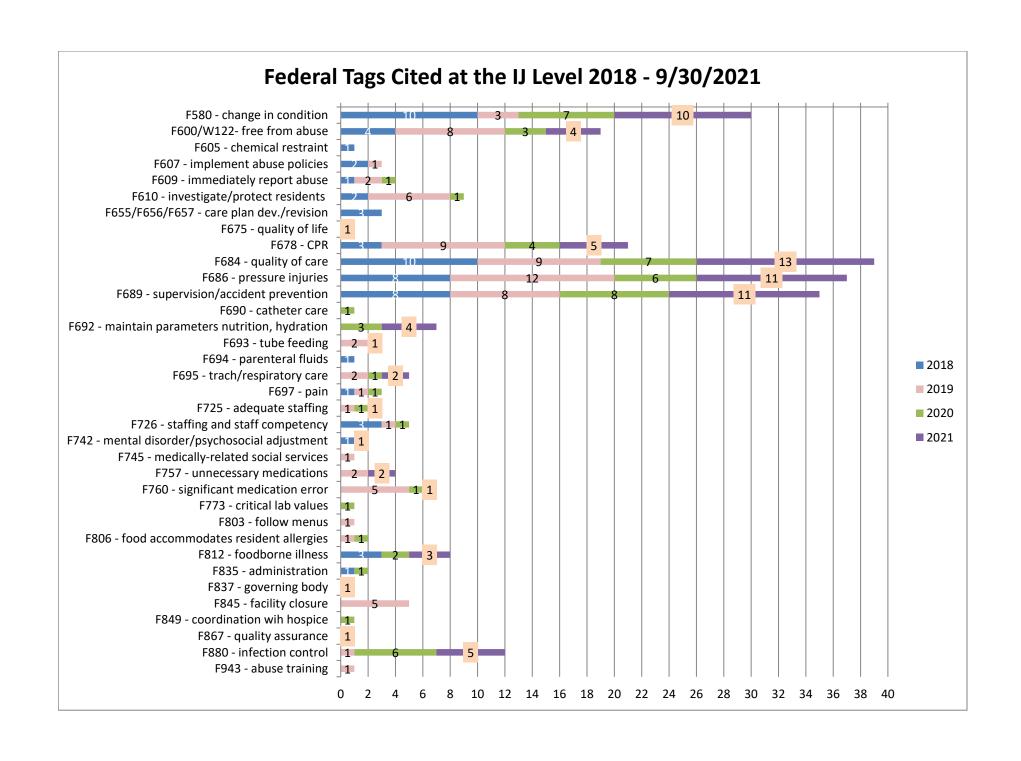

nd CMS QCOR





### Percentage of Recertification Surveys with Harm or Immediate Jeopardy







### Percentage of Recertification Surveys with Substandard Quality of Care



# Percentage of Recert Surveys with Substandard Quality of Care 1/1 - 9/30/2021



### **Average Number Federal Health Citations per Complaint Survey**





## Average Number Federal Citations per Complaint Survey 1/1 - 9/30/21 2021

Data Link Viewer and S&C QCOR



### Percentage of Complaint Surveys wih Harm or Immediate Jeopardy







### Percentage of Complaint Surveys with Substandard Quality of Care



# Percentage of Complaint Surveys with Substandard Quality of Care 1/1 - 9/30/2021

Data Link Viewer and S&C QCOR





# Percentage of Nursing Homes with Substandard Quality of Care 1/1 - 9/30/2021

S&C QCOR