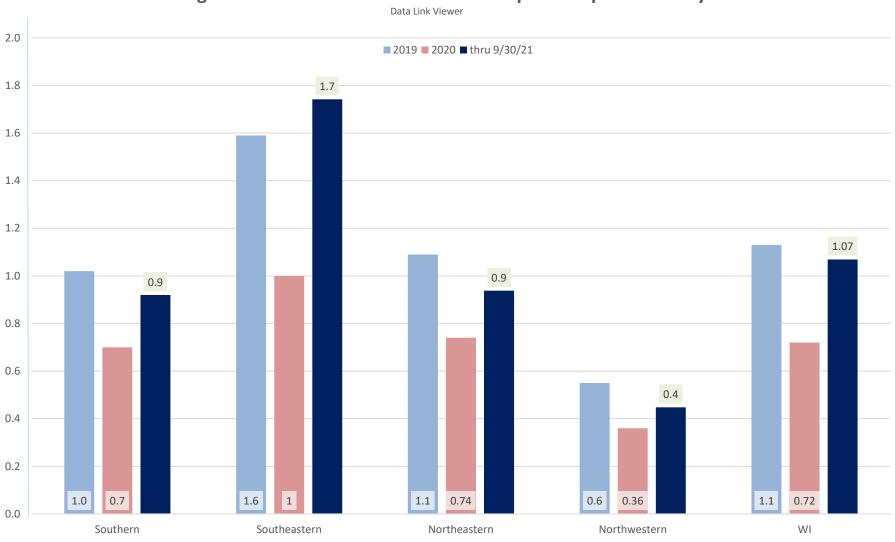

### **Average Number Federal Health Citations per Recertification Survey**

# Average Number Federal Citations per Recertification Survey 1/1 - 9/30/2021

Data Link Viewer and CMS QCOR