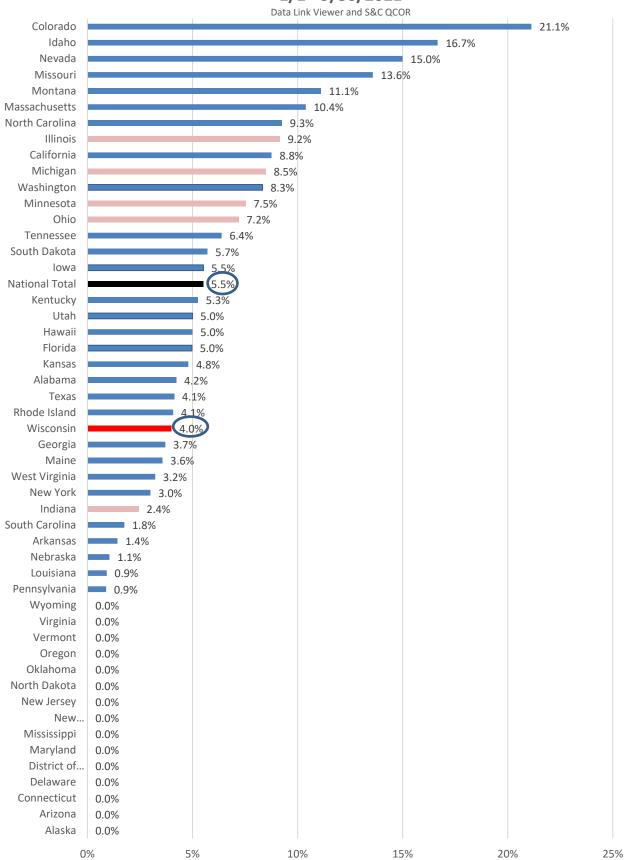

# Percentage of Nursing Homes with Substandard Quality of Care 1/1 - 9/30/2021

S&C QCOR