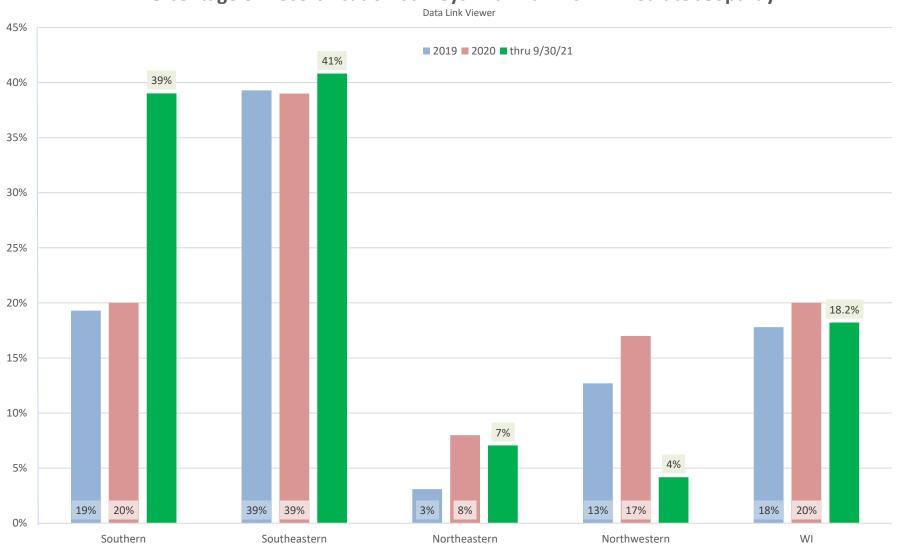

### **Average Number Federal Health Citations per Recertification Survey**



# Average Number Federal Citations per Recertification Survey 1/1 - 9/30/2021

Data Link Viewer and CMS QCOR





### Percentage of Recertification Surveys with Harm or Immediate Jeopardy







### Percentage of Recertification Surveys with Substandard Quality of Care



# Percentage of Recert Surveys with Substandard Quality of Care 1/1 - 9/30/2021



### **Average Number Federal Health Citations per Complaint Survey**





## Average Number Federal Citations per Complaint Survey 1/1 - 9/30/21 2021

Data Link Viewer and S&C QCOR



### Percentage of Complaint Surveys wih Harm or Immediate Jeopardy







### Percentage of Complaint Surveys with Substandard Quality of Care



# Percentage of Complaint Surveys with Substandard Quality of Care 1/1 - 9/30/2021

Data Link Viewer and S&C QCOR





# Percentage of Nursing Homes with Substandard Quality of Care 1/1 - 9/30/2021

S&C QCOR