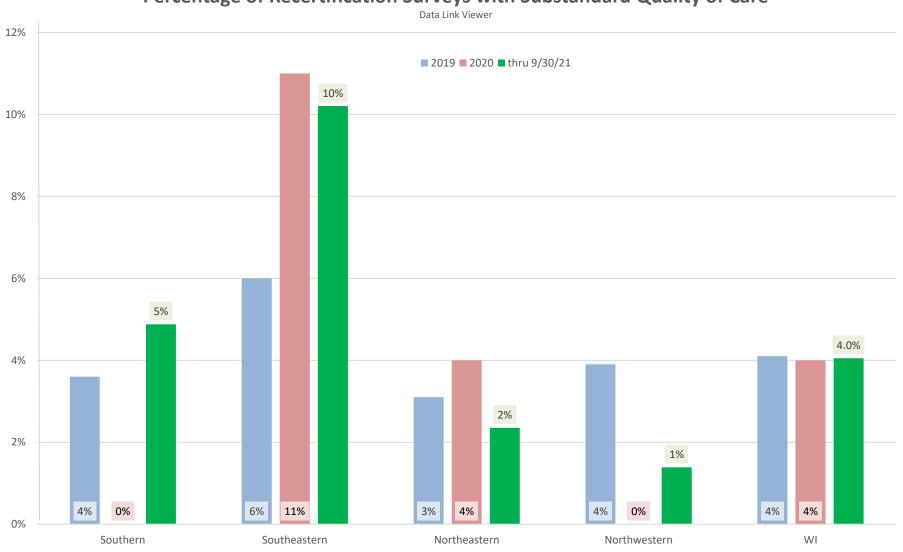

### Percentage of Recertification Surveys with Substandard Quality of Care

# Percentage of Recert Surveys with Substandard Quality of Care 1/1 - 9/30/2021