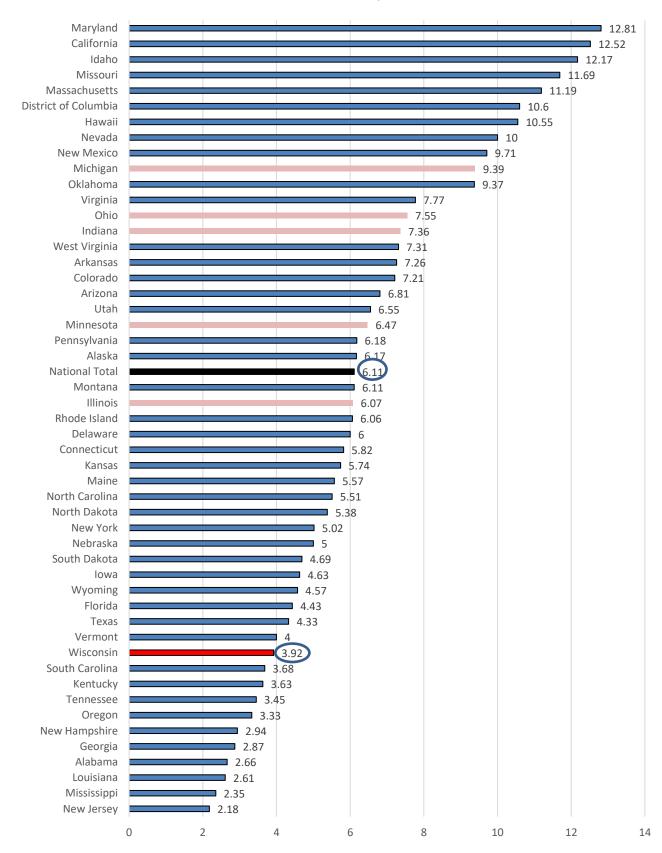

### **Average Number Federal Health Citations per Recertification Survey**



# Average Number Federal Citations per Recertification Survey 1/1 - 9/30/2021

Data Link Viewer and CMS QCOR





### Percentage of Recertification Surveys with Harm or Immediate Jeopardy







### Percentage of Recertification Surveys with Substandard Quality of Care



# Percentage of Recert Surveys with Substandard Quality of Care 1/1 - 9/30/2021



### **Average Number Federal Health Citations per Complaint Survey**





## Average Number Federal Citations per Complaint Survey 1/1 - 9/30/21 2021

Data Link Viewer and S&C QCOR



### Percentage of Complaint Surveys wih Harm or Immediate Jeopardy







### Percentage of Complaint Surveys with Substandard Quality of Care



# Percentage of Complaint Surveys with Substandard Quality of Care 1/1 - 9/30/2021

Data Link Viewer and S&C QCOR





# Percentage of Nursing Homes with Substandard Quality of Care 1/1 - 9/30/2021

S&C QCOR