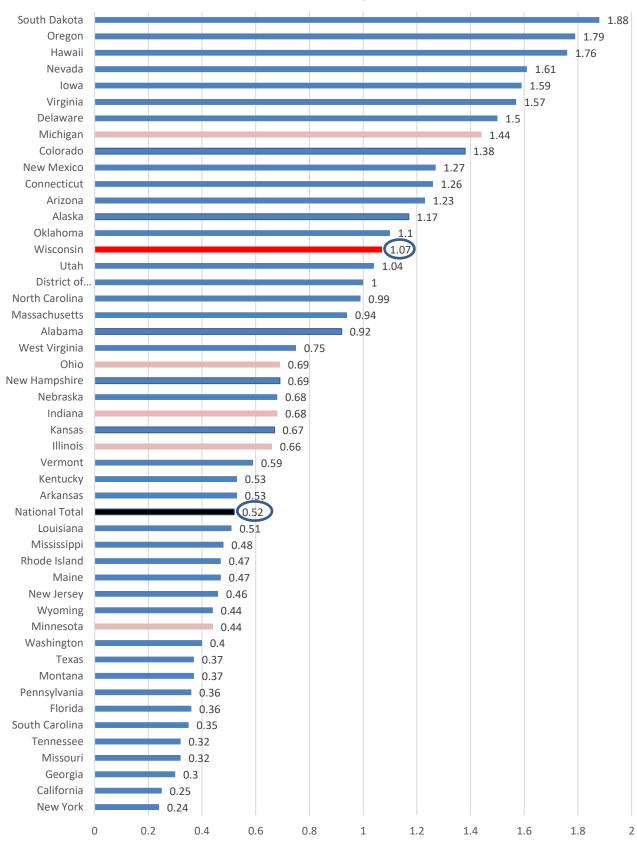

### **Average Number Federal Health Citations per Complaint Survey**

## Average Number Federal Citations per Complaint Survey 1/1 - 9/30/21 2021

Data Link Viewer and S&C QCOR