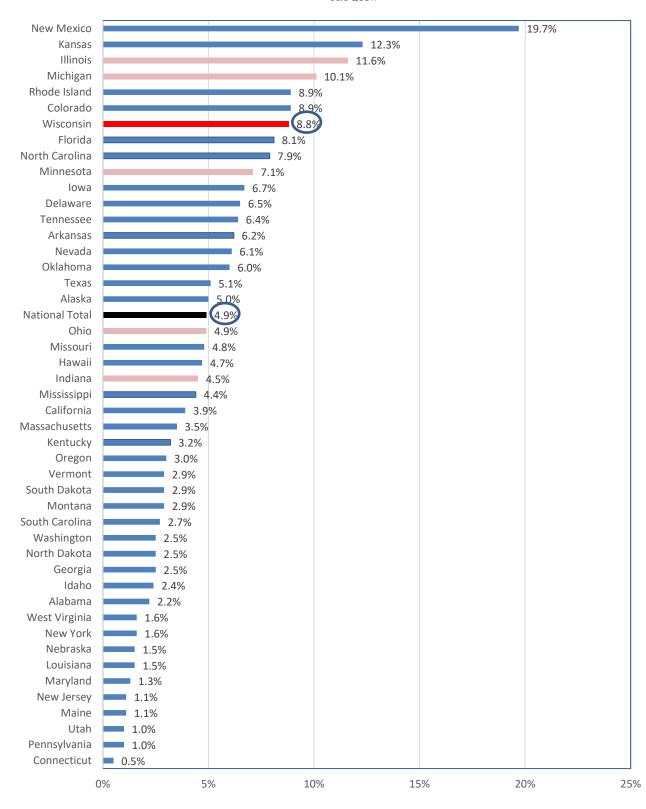

# Percentage of Complaint Surveys with Substandard Quality of Care 1/1 - 9/30/2021

Data Link Viewer and S&C QCOR

# Percentage of Nursing Homes with Substandard Quality of Care 1/1 - 9/30/2021

S&C QCOR