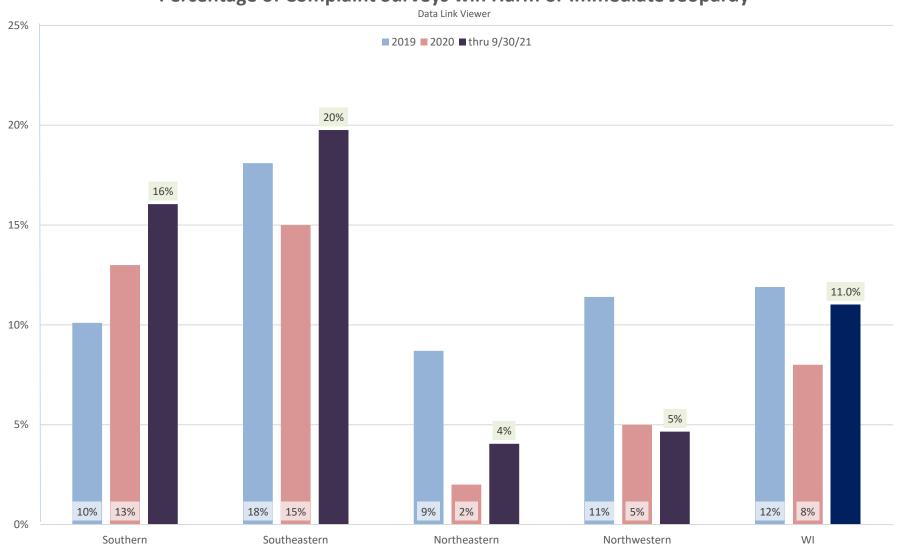

### **Average Number Federal Health Citations per Recertification Survey**



# Average Number Federal Citations per Recertification Survey 1/1 - 9/30/2021

Data Link Viewer and CMS QCOR





### Percentage of Recertification Surveys with Harm or Immediate Jeopardy







### Percentage of Recertification Surveys with Substandard Quality of Care



# Percentage of Recert Surveys with Substandard Quality of Care 1/1 - 9/30/2021



### **Average Number Federal Health Citations per Complaint Survey**





## Average Number Federal Citations per Complaint Survey 1/1 - 9/30/21 2021

Data Link Viewer and S&C QCOR



### Percentage of Complaint Surveys wih Harm or Immediate Jeopardy







### Percentage of Complaint Surveys with Substandard Quality of Care



# Percentage of Complaint Surveys with Substandard Quality of Care 1/1 - 9/30/2021

Data Link Viewer and S&C QCOR





# Percentage of Nursing Homes with Substandard Quality of Care 1/1 - 9/30/2021

S&C QCOR