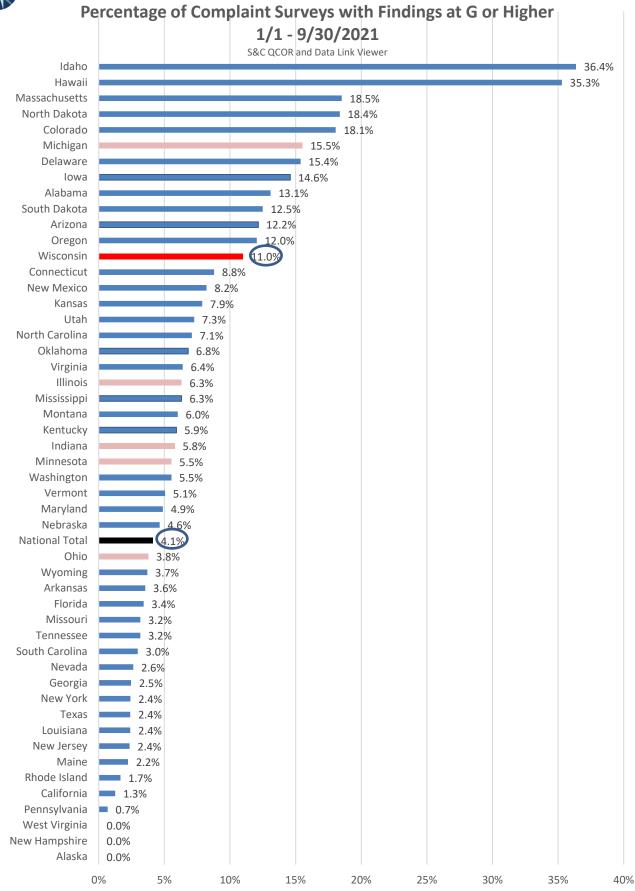

### Percentage of Complaint Surveys with Substandard Quality of Care

# Percentage of Complaint Surveys with Substandard Quality of Care 1/1 - 9/30/2021

Data Link Viewer and S&C QCOR