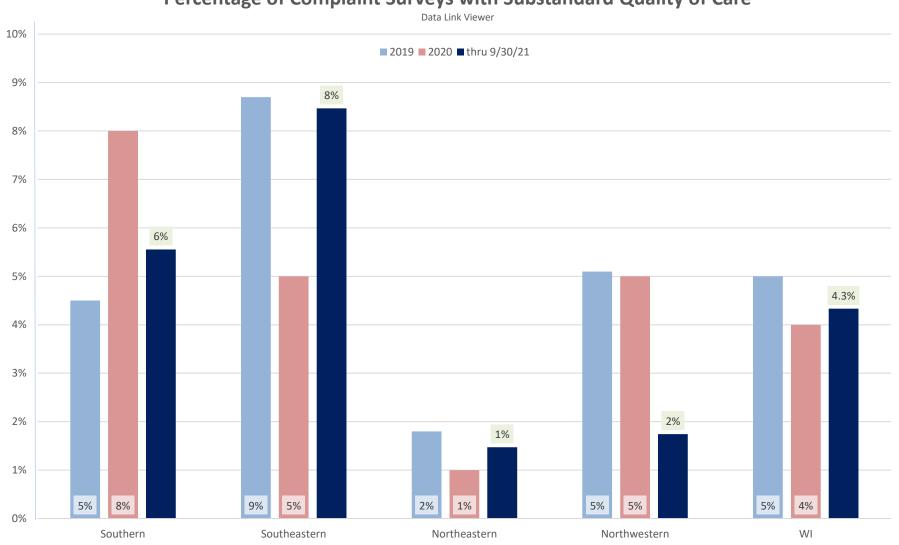

### **Average Number Federal Health Citations per Recertification Survey**



# Average Number Federal Citations per Recertification Survey 1/1 - 9/30/2021

Data Link Viewer and CMS QCOR





### Percentage of Recertification Surveys with Harm or Immediate Jeopardy







### Percentage of Recertification Surveys with Substandard Quality of Care



# Percentage of Recert Surveys with Substandard Quality of Care 1/1 - 9/30/2021



### **Average Number Federal Health Citations per Complaint Survey**





## Average Number Federal Citations per Complaint Survey 1/1 - 9/30/21 2021

Data Link Viewer and S&C QCOR



### Percentage of Complaint Surveys wih Harm or Immediate Jeopardy







### Percentage of Complaint Surveys with Substandard Quality of Care



# Percentage of Complaint Surveys with Substandard Quality of Care 1/1 - 9/30/2021

Data Link Viewer and S&C QCOR





# Percentage of Nursing Homes with Substandard Quality of Care 1/1 - 9/30/2021

S&C QCOR