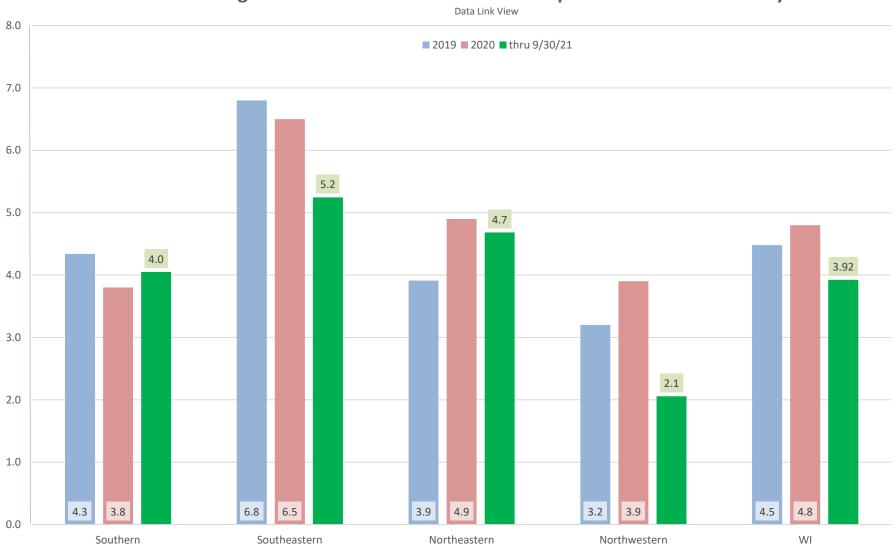

### **Average Number Federal Health Citations per Recertification Survey**

# Average Number Federal Citations per Recertification Survey 1/1 - 9/30/2021

Data Link Viewer and CMS QCOR