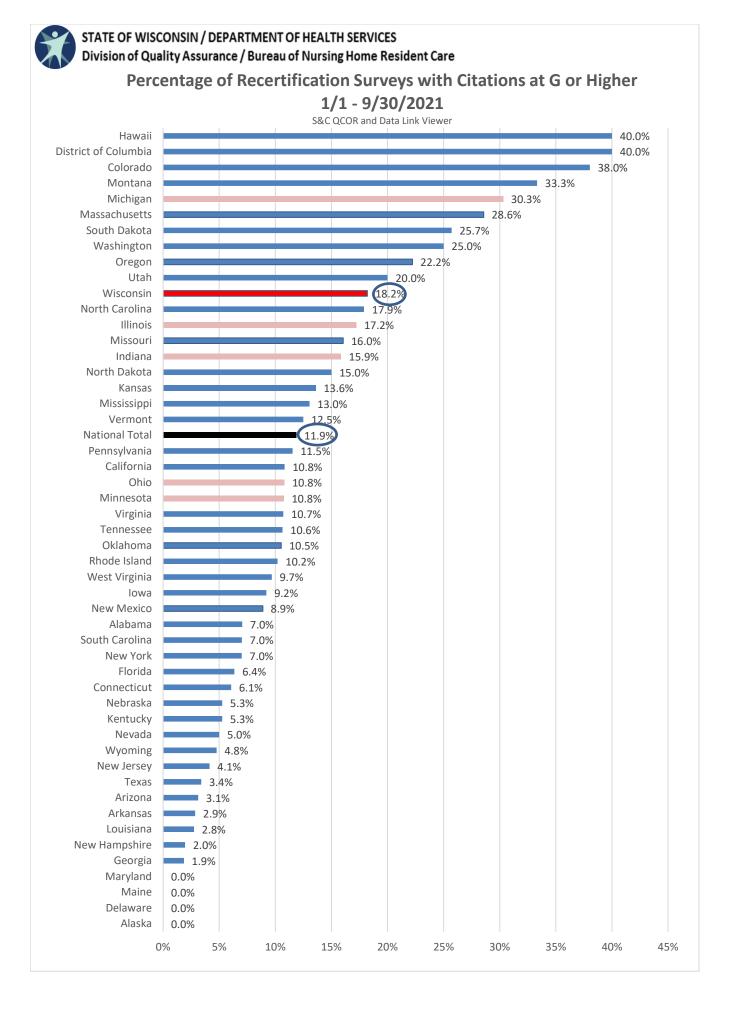

# Percentage of Complaint Surveys with Substandard Quality of Care 1/1 - 9/30/2021

Data Link Viewer and S&C QCOR