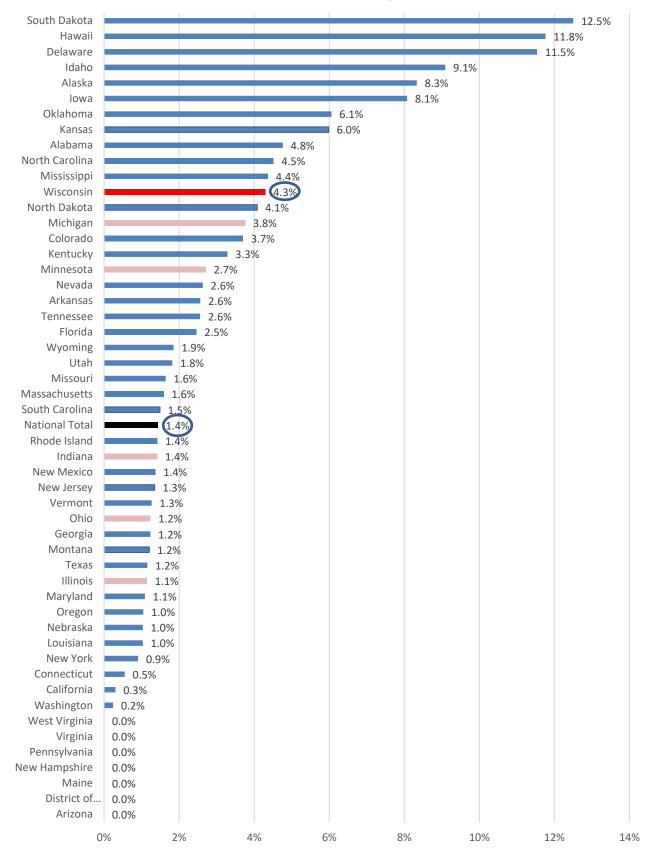

# Percentage of Nursing Homes with Substandard Quality of Care 1/1 - 9/30/2021

S&C QCOR