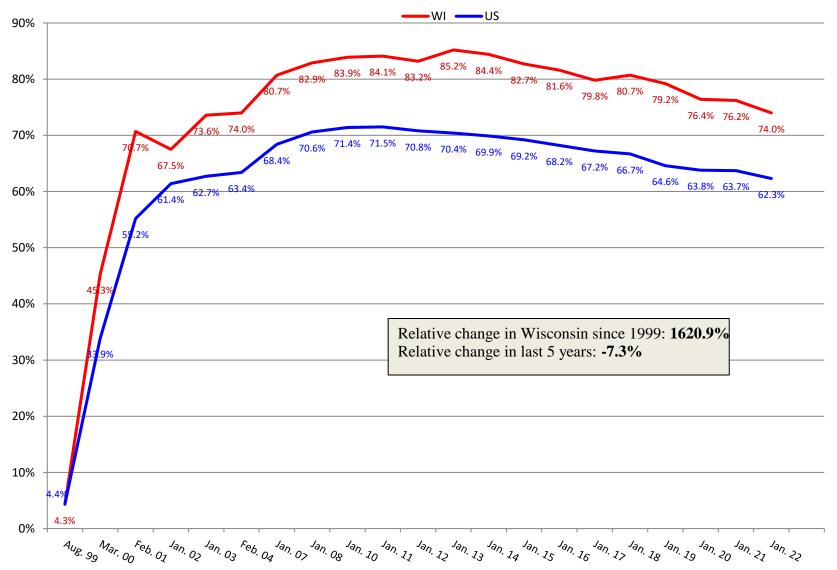

### Percentage of Residents Dependent on or Requiring Assistance with Bathing

-WI ----US