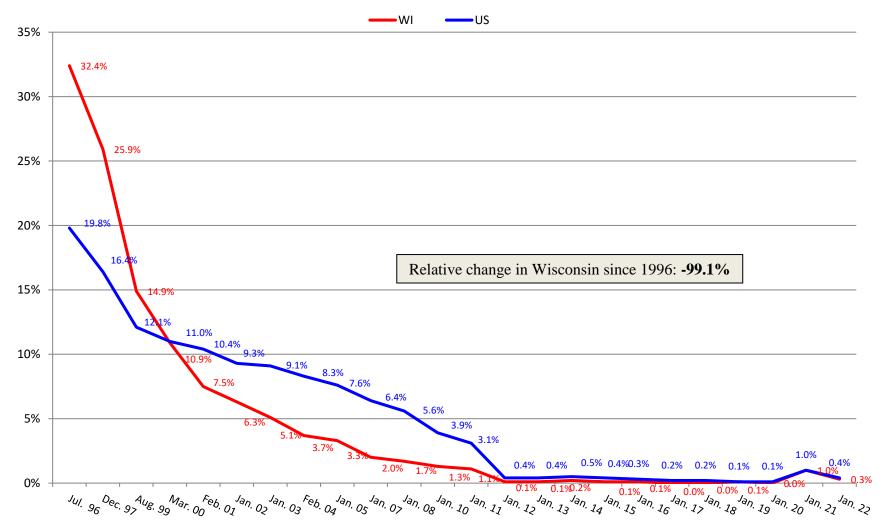

ileting



### Percentage of Residents Dependent on or Requiring Assistance with Eating



## Percentage of Residents with Contractures





### Percentage of Residents Who are Incontinent of Bladder



## Percentage of Residents with Catheter

WI US



## Percentage of Residents on Feeding Tubes



# Percentage of Residents with Unplanned Weight Loss



#### **Percentage of Residents with Pressure Injuries**



## Percentage of Residents Receiving Preventative Skin Care





# Percentage of Residents with Depression Diagnosis



## Percentage of Residents Receiving Antidepressant





## Percentage of Residents with Dementia





## Percentage of Residents with Behavior Symptoms



## Percentage of Residents on Psychoactive Medications





### Percentage of Residents Who are Restrained



### Percentage of Residents on Pain Management Program





### Percentage of Residents Immunized for Flu



### Percentage of Residents Immunized for Pneumonia