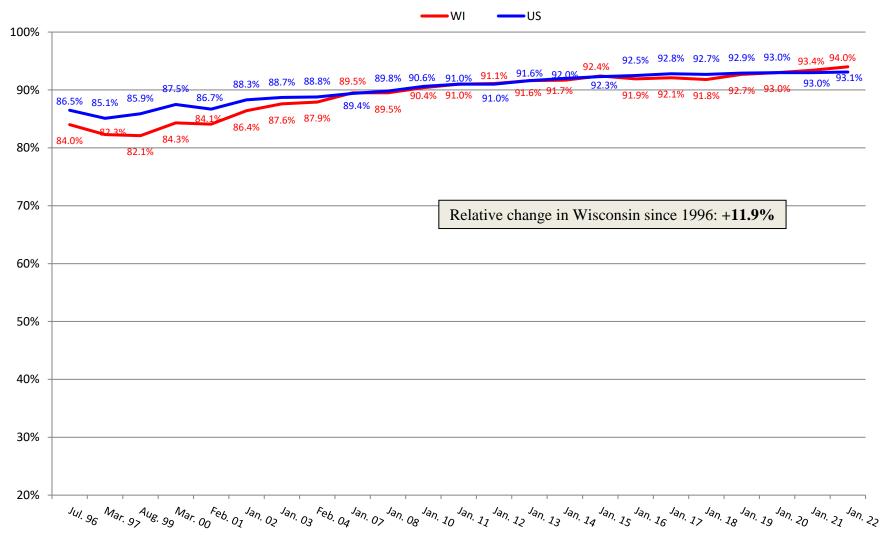

### Percentage of Residents Dependent on or Requiring Assistance with Bathing

-WI ----US