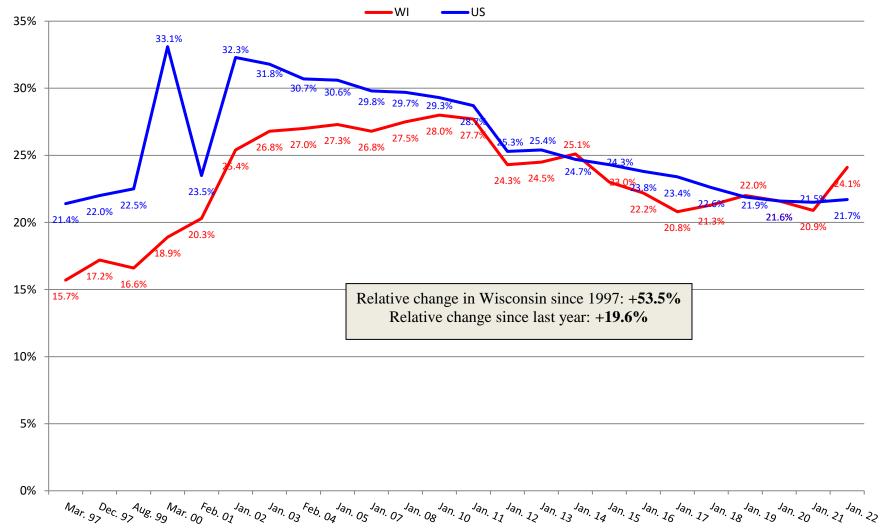

**Division of Quality Assurance** 

**Bureau of Nursing Home Resident Care** 

## Changes in Demographics of Nursing Home Residents

## 1996 – 2022

CASPER 4 Data Prepared by Bob Huncosky



### Percentage of Residents Not on T18 or T19





#### Percentage of Residents on Medicaid

#### Percentage of Residents on Medicare





### Percentage of Residents Dependent on or Requiring Assistance with Bathing

-WI ----US





### Percentage of Residents Dependent on or Requiring Assistance with Dressing



### Percentage of Residents Dependent on or Requiring Assistance with Transfers



### Percentage of Residents Dependent on or Requiring Assistance with Toileting



### Percentage of Residents Dependent on or Requiring Assistance with Eating



## Percentage of Residents with Contractures





### Percentage of Residents Who are Incontinent of Bladder



## Percentage of Residents with Catheter

WI US



## Percentage of Residents on Feeding Tubes



# Percentage of Residents with Unplanned Weight Loss



#### **Percentage of Residents with Pressure Injuries**



## Percentage of Residents Receiving Preventative Skin Care





# Percentage of Residents with Depression Diagnosis



## Percentage of Residents Receiving Antidepressant





## Percentage of Residents with Dementia





## Percentage of Residents with Behavior Symptoms



## Percentage of Residents on Psychoactive Medications





### Percentage of Residents Who are Restrained



### Percentage of Residents on Pain Management Program





### Percentage of Residents Immunized for Flu



### Percentage of Resident