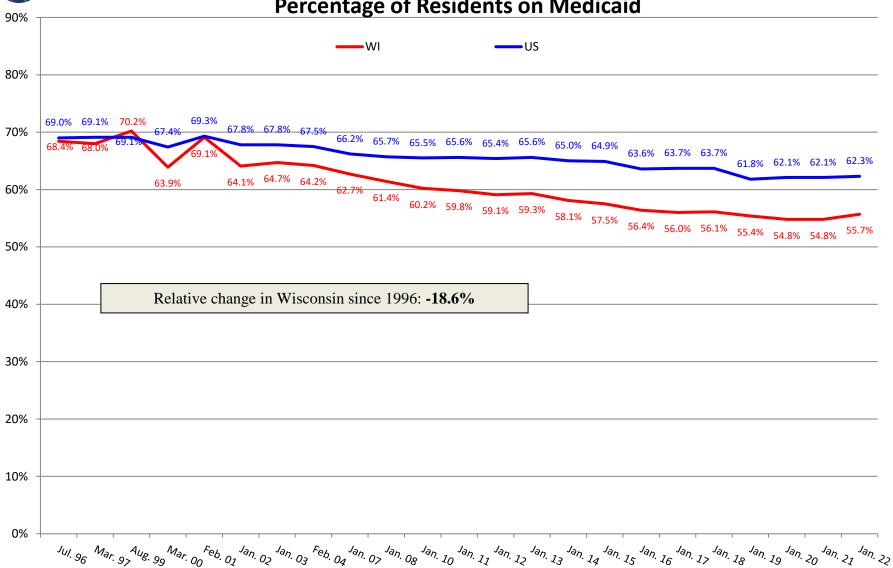

**Division of Quality Assurance** 

**Bureau of Nursing Home Resident Care** 

## Changes in Demographics of Nursing Home Residents

## 1996 – 2022

CASPER 4 Data Prepared by Bob Huncosky



### Percentage of Residents Not on T18 or T19





#### Percentage of Residents on Medicaid

#### Percentage of Residents on Medicare





### Percentage of Residents Dependent on or Requiring Assistance with Bathing

-WI ----US





### Percentage of Residents Dependent on or Requiring Assistance with Dressing



### Percentage of Residents Dependent on or Requiring Assistance with Transfers



### Percentage of Residents Dependent on or Requiring Assistance with Toileting



### Percentage of Residents Dependent on or Requiring Assistance with Eating



## Percentage of Residents with Contractures





### Percentage of Residents Who are Incontinent of Bladder



## Percentage of Residents with Catheter

WI US



## Percentage of Residents on Feeding Tubes



# Percentage of Residents with Unplanned Weight Loss



#### **Percentage of