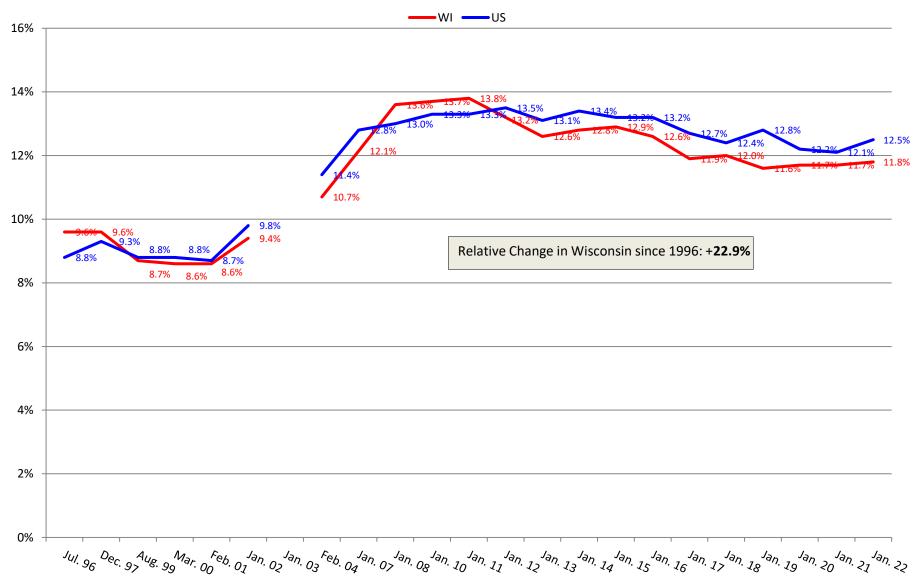

**Division of Quality Assurance** 

**Bureau of Nursing Home Resident Care** 

## Changes in Demographics of Nursing Home Residents

## 1996 – 2022

CASPER 4 Data Prepared by Bob Huncosky



### Percentage of Residents Not on T18 or T19





#### Percentage of Residents on Medicaid

#### Percentage of Residents on Medicare





### Percentage of Residents Dependent on or Requiring Assistance with Bathing

-WI ----US





### Percentage of Residents Dependent on or Requiring Assistance with Dressing



### Percentage of Residents Dependent on or Requiring Assistance with Transfers



### Percentage of Residents Dependent on or Requiring Assistance with Toileting



### Percentage of Residents Dependent on or Requiring Assistance with Eating



## Percentage of Residents with Contractures





### Percentage of Residents Who are Incontinent of Bladder



## Percentage of Residents with Catheter

WI US



## Percentage of Residents on Feeding Tubes



# Percentage of Residents with Unplanned Weight Loss



#### **Percentage of Residents with Pressure Injuries**



## Percentage of Residents Receiving Preventativ