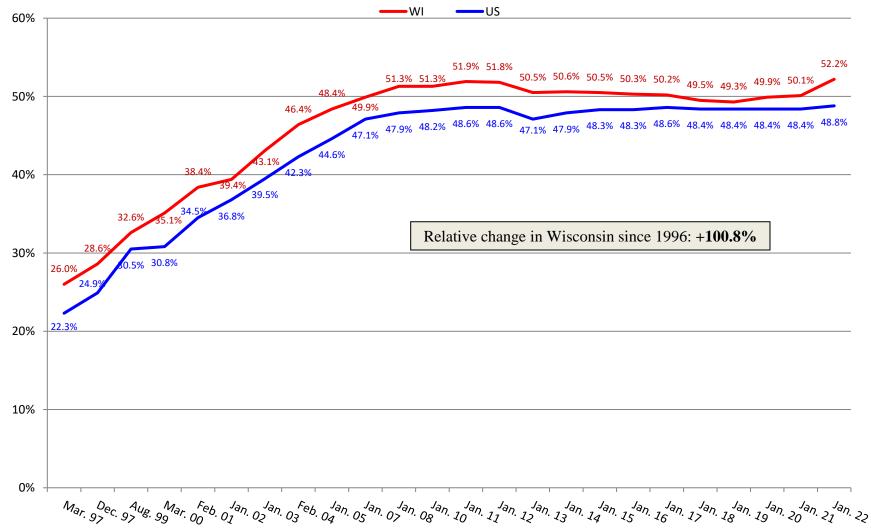

s Dependent on or Requiring Assistance with Dressing



### Percentage of Residents Dependent on or Requiring Assistance with Transfers



### Percentage of Residents Dependent on or Requiring Assistance with Toileting



### Percentage of Residents Dependent on or Requiring Assistance with Eating



## Percentage of Residents with Contractures





### Percentage of Residents Who are Incontinent of Bladder



## Percentage of Residents with Catheter

WI US



## Percentage of Residents on Feeding Tubes



# Percentage of Residents with Unplanned Weight Loss



#### **Percentage of Residents with Pressure Injuries**



## Percentage of Residents Receiving Preventative Skin Care





# Percentage of Residents with Depression Diagnosis



## Percentage of Residents Receiving Antidepressant





## Percentage of Residents with Dementia





## Percentage of Residents with Behavior Symptoms



## Percentage of Residents on Psychoactive Medications





### Percentage of Residents Who are Restrained



### Percentage of Residents on Pain Management Program





### Percentage of Residents Immunized for Flu



### Percentage of Residents Immunized for Pneumonia