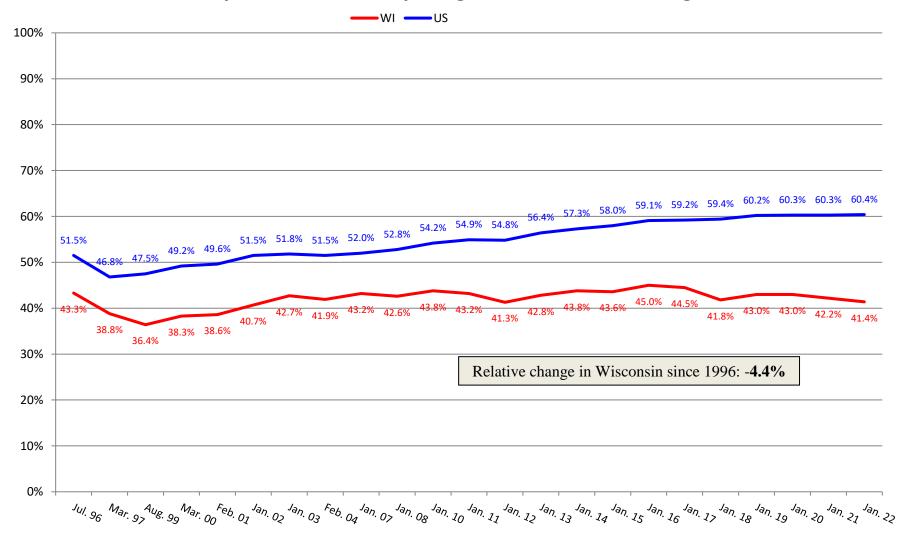

**Division of Quality Assurance** 

**Bureau of Nursing Home Resident Care** 

## Changes in Demographics of Nursing Home Residents

## 1996 – 2022

CASPER 4 Data Prepared by Bob Huncosky



### Percentage of Residents Not on T18 or T19





#### Percentage of Residents on Medicaid

#### Percentage of Residents on Medicare





### Percentage of Residents Dependent on or Requiring Assistance with Bathing

-WI ----US





### Percentage of Residents Dependent on or Requiring Assistance with Dressing



### Percentage of Residents Dependent on or Requiring Assistance with Transfers



### Percentage of Residents Dependent on or Requiring Assistance with Toileting



### Percentage of Residents Dependent on or Requiring Assistance with Eating



## Percentage of Residents with Contractures





### Percentage of Residents Who are Incontinent of Bladder



## Percentage of Residents with Catheter

WI US



## Percentage of Residents on Feeding Tubes



# Percentage of Residents with Unplanned Weight Loss



#### **Percentage of Residents with Pressure Injuries**



## Percentage of Residents Receiving Preventative Skin Care





# Percentage of Residents with Depression Diagnosis



## Percentage of Residents Receiving Antidepressant





## Percentage of Residents with Dementia





## Percentage of Residents with Behavior Symptoms



## Percentage of Residents on Psychoactive Medications





### Percentage of Residents Who are Restrained



### Percentage of Residents on Pain Management Program





### Percentage of Residents