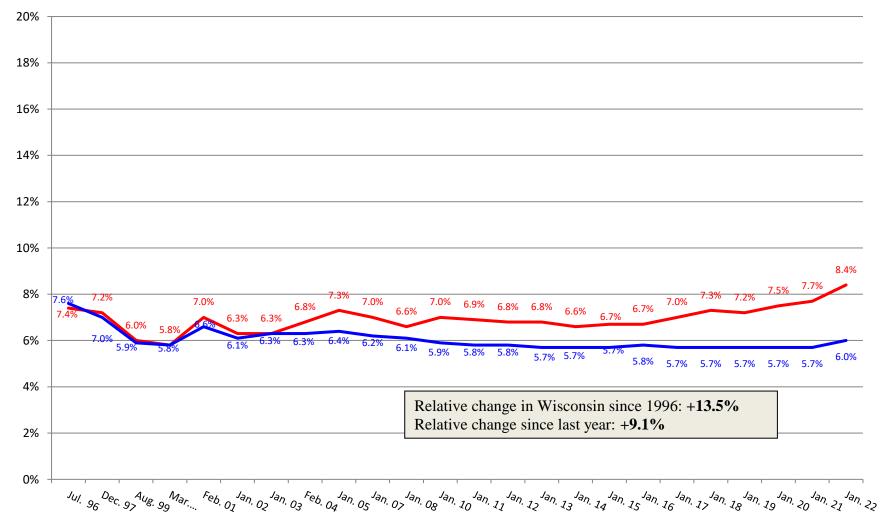

### Percentage of Residents Dependent on or Requiring Assistance with Bathing

-WI ----US