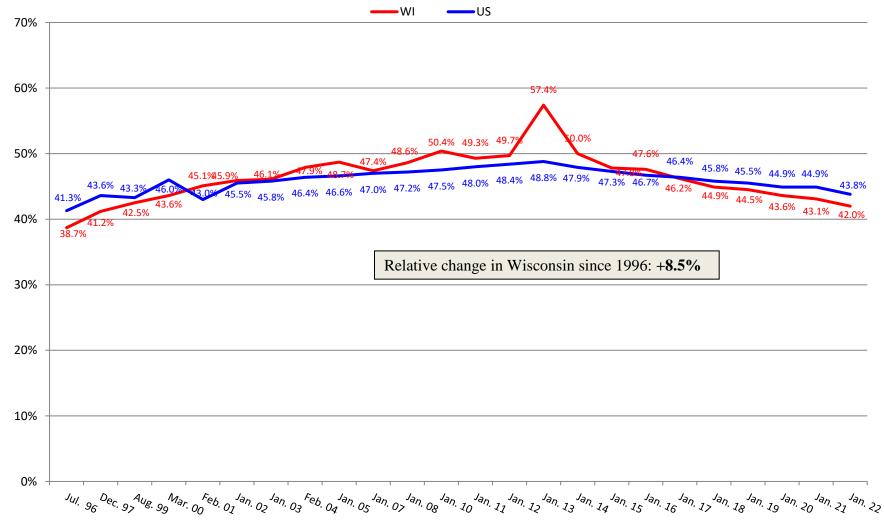

essing



### Percentage of Residents Dependent on or Requiring Assistance with Transfers



### Percentage of Residents Dependent on or Requiring Assistance with Toileting



### Percentage of Residents Dependent on or Requiring Assistance with Eating



## Percentage of Residents with Contractures





### Percentage of Residents Who are Incontinent of Bladder



## Percentage of Residents with Catheter

WI US



## Percentage of Residents on Feeding Tubes



# Percentage of Residents with Unplanned Weight Loss



#### **Percentage of Residents with Pressure Injuries**



## Percentage of Residents Receiving Preventative Skin Care





# Percentage of Residents with Depression Diagnosis



## Percentage of Residents Receiving Antidepressant





## Percentage of Residents with Dementia





## Percentage of Residents with Behavior Symptoms



## Percentage of Residents on Psychoactive Medications





### Percentage of Residents Who are Restrained



### Percentage of Residents on Pain Management Program





### Percentage of Residents Immunized for Flu



### Percentage of Residents Immunized for Pneumonia