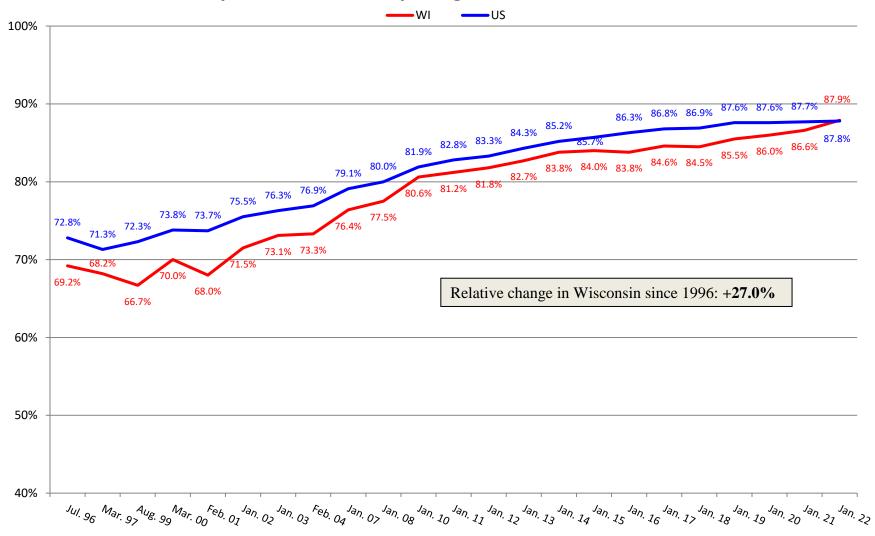

**Division of Quality Assurance** 

**Bureau of Nursing Home Resident Care** 

## Changes in Demographics of Nursing Home Residents

## 1996 – 2022

CASPER 4 Data Prepared by Bob Huncosky



### Percentage of Residents Not on T18 or T19





#### Percentage of Residents on Medicaid

#### Percentage of Residents on Medicare





### Percentage of Residents Dependent on or Requiring Assistance with Bathing

-WI ----US





### Percentage of Residents Dependent on or Requiring Assistance with Dressing



### Percentage of Residents Dependent on or Requiring Assistance with Transfers



### Percentage of Residents Dependent on or Requiring Assistance with Toileting



### Percentage of Residents Dependent on or Requiring Assistance with Eating



## Percentage of Residents with Contractures





### Percentage of Residents Who are Incontinent of Bladder



## Percentage of Residents with Catheter

WI US



## Percentage of Residents on Feeding Tubes



# Percentage of Residents with Unplanned Weight Loss



#### **Percentage of Residents with Pressure Injuries**



## Percentage of Residents Receiving Preventative Skin Care





# Percentage of Residents with Depression Diagnosis



## Percentage of Residents Receiving Antidepressant





## Percentage of Residents with Dementia





## Percentage of Residents with Behavior Symptoms



## Percentage of Residents on Psyc