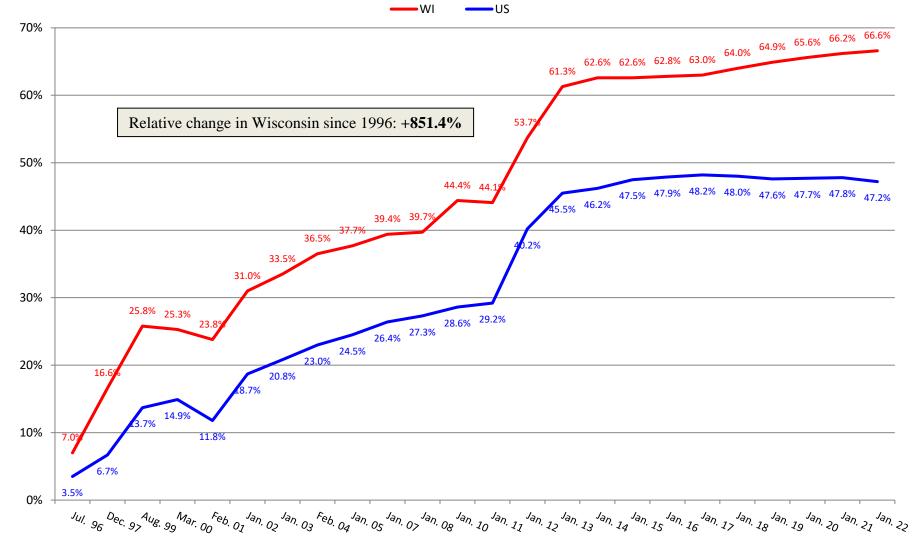

uiring Assistance with Eating



## Percentage of Residents with Contractures





### Percentage of Residents Who are Incontinent of Bladder



## Percentage of Residents with Catheter

WI US



## Percentage of Residents on Feeding Tubes



# Percentage of Residents with Unplanned Weight Loss



#### **Percentage of Residents with Pressure Injuries**



## Percentage of Residents Receiving Preventative Skin Care





# Percentage of Residents with Depression Diagnosis



## Percentage of Residents Receiving Antidepressant





## Percentage of Residents with Dementia





## Percentage of Residents with Behavior Symptoms



## Percentage of Residents on Psychoactive Medications





### Percentage of Residents Who are Restrained



### Percentage of Residents on Pain Management Program





### Percentage of Residents Immunized for Flu



### Percentage of Residents Immunized for Pneumonia