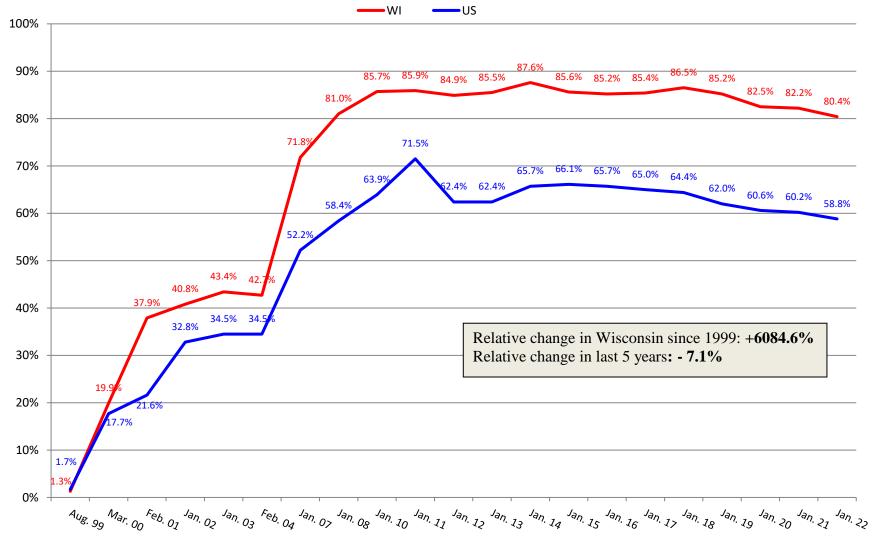

ents Who are Incontinent of Bladder



## Percentage of Residents with Catheter

WI US



## Percentage of Residents on Feeding Tubes



# Percentage of Residents with Unplanned Weight Loss



#### **Percentage of Residents with Pressure Injuries**



## Percentage of Residents Receiving Preventative Skin Care





# Percentage of Residents with Depression Diagnosis



## Percentage of Residents Receiving Antidepressant





## Percentage of Residents with Dementia





## Percentage of Residents with Behavior Symptoms



## Percentage of Residents on Psychoactive Medications





### Percentage of Residents Who are Restrained



### Percentage of Residents on Pain Management Program





### Percentage of Residents Immunized for Flu



### Percentage of Residents Immunized for Pneumonia