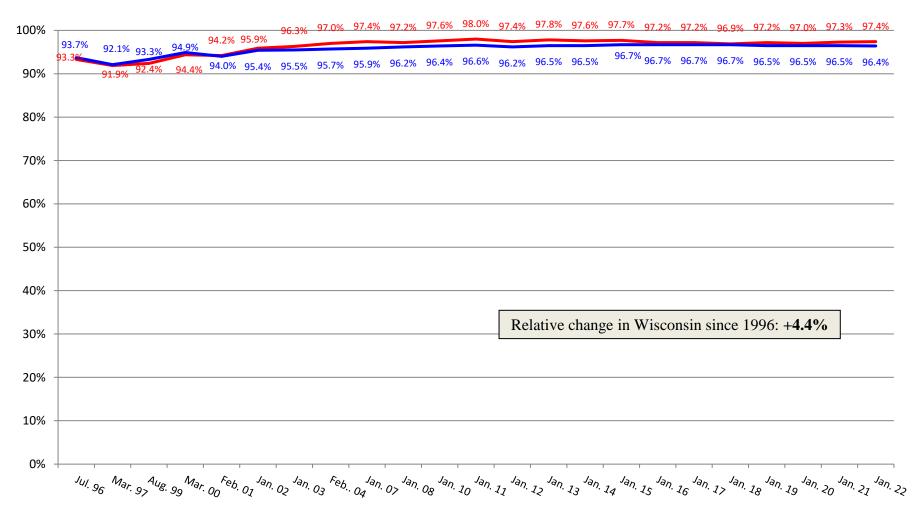

### Percentage of Residents Dependent on or Requiring Assistance with Bathing

-WI ----US