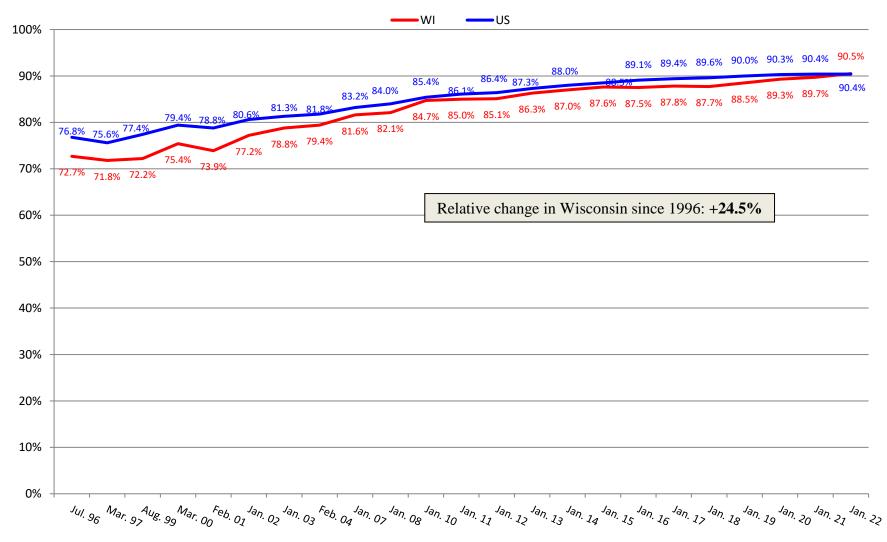

**Division of Quality Assurance** 

**Bureau of Nursing Home Resident Care** 

## Changes in Demographics of Nursing Home Residents

## 1996 – 2022

CASPER 4 Data Prepared by Bob Huncosky



### Percentage of Residents Not on T18 or T19





#### Percentage of Residents on Medicaid

#### Percentage of Residents on Medicare





### Percentage of Residents Dependent on or Requiring Assistance with Bathing

-WI ----US





### Percentage of Residents Dependent on or Requiring Assistance with Dressing



### Percentage of Residents Dependent on or Requiring Assistance with Transfers



### Percentage of Residents Dependent on or Requiring Assistance with Toileting



### Percentage of Residents Dependent on or Requiring Assistance with Eating



## Percentage of Residents with Contractures





### Percentage of Residents Who are Incontinent of Bladder



## Percentage of Residents with Catheter

WI US



## Percentage of Residents on Feeding Tubes



# Percentage of Residents with Unplanned Weight Loss



#### **Percentage of Residents with Pressure Injuries**



## Percentage of Residents Receiving Preventative Skin Care





# Percentage of Residents with Depression Diagnosis



## Percentage of Residents Receiving Antidepressant





## Percentage of Residents with Dementia





## Percentage of Residents with Behavior Symptoms



## Percentage of Residents on Psychoactive Medications





### Percentage of Residents Who are Restrained



### Per