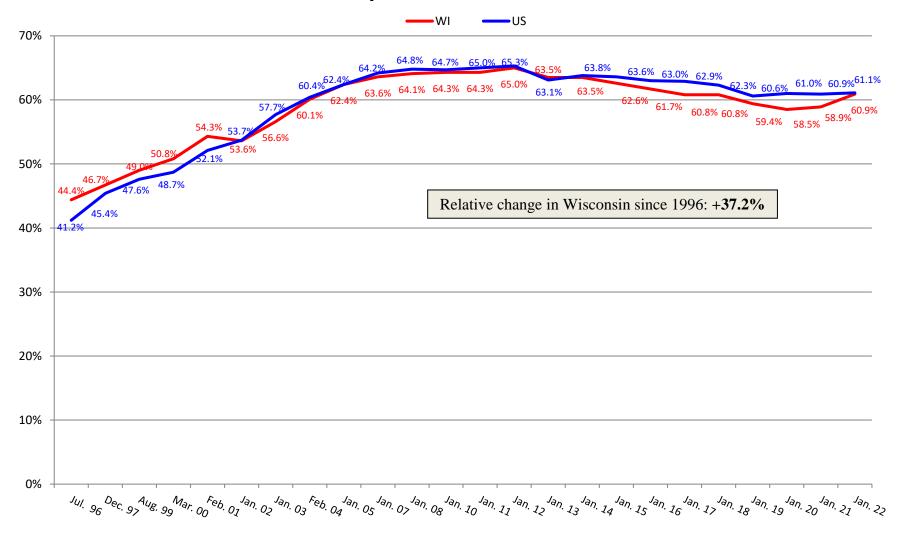

### Percentage of Residents Dependent on or Requiring Assistance with Bathing

-WI ----US