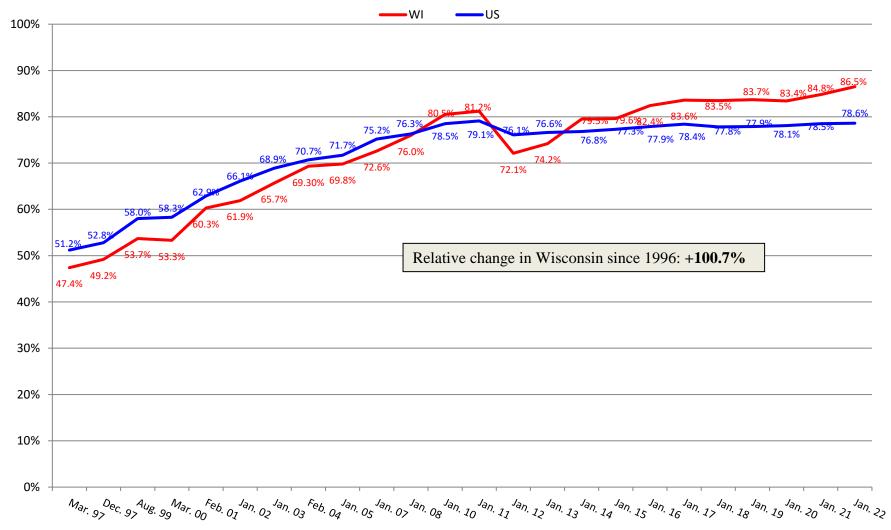

ntage of Residents Dependent on or Requiring Assistance with Bathing

-WI ----US





### Percentage of Residents Dependent on or Requiring Assistance with Dressing



### Percentage of Residents Dependent on or Requiring Assistance with Transfers



### Percentage of Residents Dependent on or Requiring Assistance with Toileting



### Percentage of Residents Dependent on or Requiring Assistance with Eating



## Percentage of Residents with Contractures





### Percentage of Residents Who are Incontinent of Bladder



## Percentage of Residents with Catheter

WI US



## Percentage of Residents on Feeding Tubes



# Percentage of Residents with Unplanned Weight Loss



#### **Percentage of Residents with Pressure Injuries**



## Percentage of Residents Receiving Preventative Skin Care





# Percentage of Residents with Depression Diagnosis



## Percentage of Residents Receiving Antidepressant





## Percentage of Residents with Dementia





## Percentage of Residents with Behavior Symptoms



## Percentage of Residents on Psychoactive Medications





### Percentage of Residents Who are Restrained



### Percentage of Residents on Pain Management Program





### Percentage of Residents Immunized for Flu



### Percentage of Residents Immunized for Pneumonia