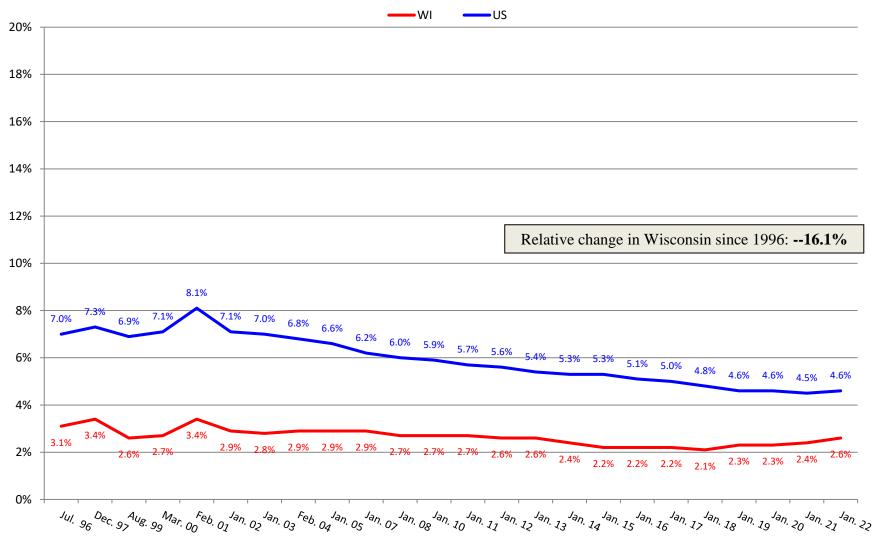

a Prepared by Bob Huncosky



### Percentage of Residents Not on T18 or T19





#### Percentage of Residents on Medicaid

#### Percentage of Residents on Medicare





### Percentage of Residents Dependent on or Requiring Assistance with Bathing

-WI ----US





### Percentage of Residents Dependent on or Requiring Assistance with Dressing



### Percentage of Residents Dependent on or Requiring Assistance with Transfers



### Percentage of Residents Dependent on or Requiring Assistance with Toileting



### Percentage of Residents Dependent on or Requiring Assistance with Eating



## Percentage of Residents with Contractures





### Percentage of Residents Who are Incontinent of Bladder



## Percentage of Residents with Catheter

WI US



## Percentage of Residents on Feeding Tubes



# Percentage of Residents with Unplanned Weight Loss



#### **Percentage of Residents with Pressure Injuries**



## Percentage of Residents Receiving Preventative Skin Care





# Percentage of Residents with Depression Diagnosis



## Percentage of Residents Receiving Antidepressant





## Percentage of Residents with Dementia





## Percentage of Residents with Behavior Symptoms



## Percentage of Residents on Psychoactive Medications





### Percentage of Residents Who are Restrained



### Percentage of Residents on Pain Management Program





### Percentage of Residents Immunized for Flu



### Percentage of Residents Immunized for Pneumonia