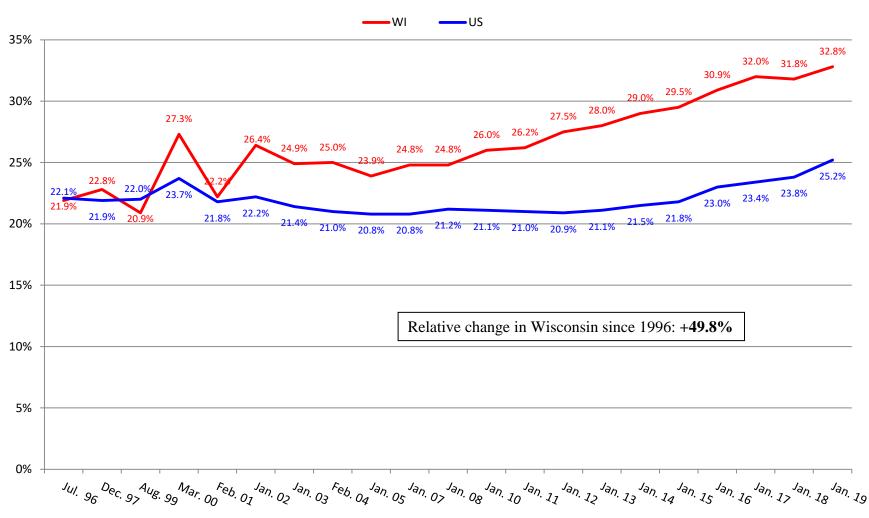

#### Percentage of Residents Not on T18 or T19





#### STATE OF WISCONSIN / DEPARTMENT OF HEALTH SERVICES Division of Quality Assurance / Bureau of Nursing Home Resident Care



#### STATE OF WISCONSIN / DEPARTMENT OF HEALTH SERVICES Division of Quality Assurance / Bureau of Nursing Home Resident Care

#### **Percentage of Residents on Medicare**



# Percentage of Residents Dependent on or Requiring Assistance with Bathing



### Percentage of Residents Dependent on or Requiring Assistance with Dressing



### Percentage of Residents Dependent on or Requiring Assistance with Transfers



## Percentage of Residents Dependent on or Requiring Assistance with Toileting



# Percentage of Residents Dependent on or Requiring Assistance with Eating



### Percentage of Residents with Contractures



#### Percentage of Residents Who are Inco