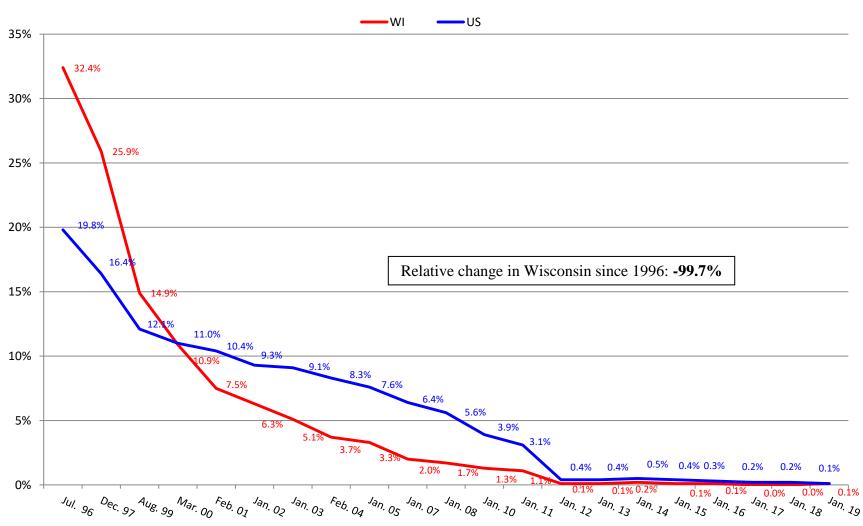

leting



# Percentage of Residents Dependent on or Requiring Assistance with Eating



### Percentage of Residents with Contractures



#### Percentage of Residents Who are Incontinent of Bladder





#### Percentage of Residents with Catheter





# Percentage of Residents on Feeding Tubes



# Percentage of Residents with Unplanned Weight Loss





## Percentage of Residents with Pressure Injuries



## Percentage of Residents Receiving Preventative Skin Care





## Percentage of Residents with Depression Diagnosis



## **Percentage of Residents Receiving Antidepressant**





#### Percentage of Residents with Dementia



# **Percentage of Residents** with Behavior Symptoms





## Percentage of Residents on Psychoactive Medications



#### Percentage of Residents Who are Restrained





## Percentage of Residents on Pain Management Program



#### Percentage of Residents Immunized for Flu



#### Percentage of Residents Immunized for Pneumonia