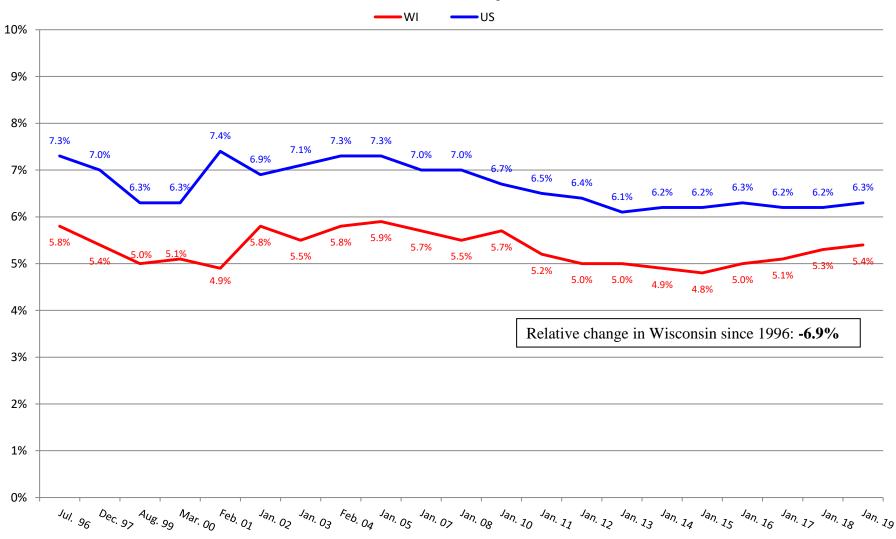

of Nursing Home Resident Care

#### **Percentage of Residents on Medicare**



# Percentage of Residents Dependent on or Requiring Assistance with Bathing



### Percentage of Residents Dependent on or Requiring Assistance with Dressing



### Percentage of Residents Dependent on or Requiring Assistance with Transfers



## Percentage of Residents Dependent on or Requiring Assistance with Toileting



# Percentage of Residents Dependent on or Requiring Assistance with Eating



### Percentage of Residents with Contractures



#### Percentage of Residents Who are Incontinent of Bladder





#### Percentage of Residents with Catheter





# Percentage of Residents on Feeding Tubes



# Percentage of Residents with Unplanned Weight Loss





## Percentage of Residents with Pressure Injuries



## Percentage of Residents Receiving Preventative Skin Care





## Percentage of Residents with Depression Diagnosis



## **Percentage of Residents Receiving Antidepressant**





#### Percentage of Residents with Dementia



# **Percentage of Residents** with Behavior Symptoms





## Percentage of Residents on Psychoactive Medications



#### Percentage of Residents Who are Restrained





## Percentage of Residents on Pain Management Program



#### Percentage of Residents Immunized for Flu



#### Percentage of Residents Immunized for Pneumonia