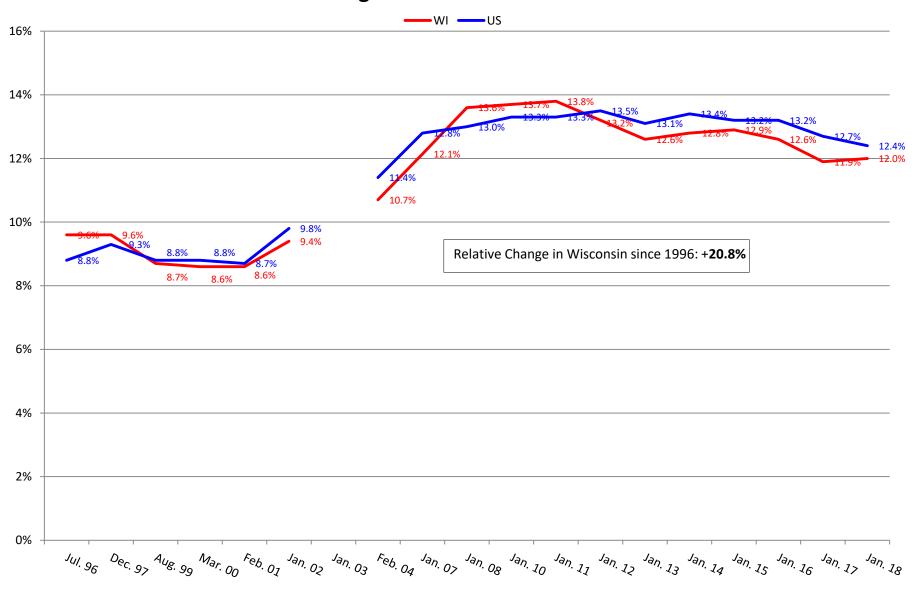

#### Percentage of Residents Not on T18 or T19





#### STATE OF WISCONSIN / DEPARTMENT OF HEALTH SERVICES Division of Quality Assurance / Bureau of Nursing Home Resident Care



#### STATE OF WISCONSIN / DEPARTMENT OF HEALTH SERVICES Division of Quality Assurance / Bureau of Nursing Home Resident Care

#### **Percentage of Residents on Medicare**



# Percentage of Residents Dependent on or Requiring Assistance with Bathing



### Percentage of Residents Dependent on or Requiring Assistance with Dressing



### Percentage of Residents Dependent on or Requiring Assistance with Transfers



## Percentage of Residents Dependent on or Requiring Assistance with Toileting



# Percentage of Residents Dependent on or Requiring Assistance with Eating



### Percentage of Residents with Contractures



#### Percentage of Residents Who are Incontinent of Bladder





#### Percentage of Residents with Catheter





# Percentage of Residents on Feeding Tubes



# Percentage of Residents with Unplanned Weight Loss





## Percentage of Residents with Pressure Injuries



## Percentage of Residents Receiving Preventative Skin Care





## Percent