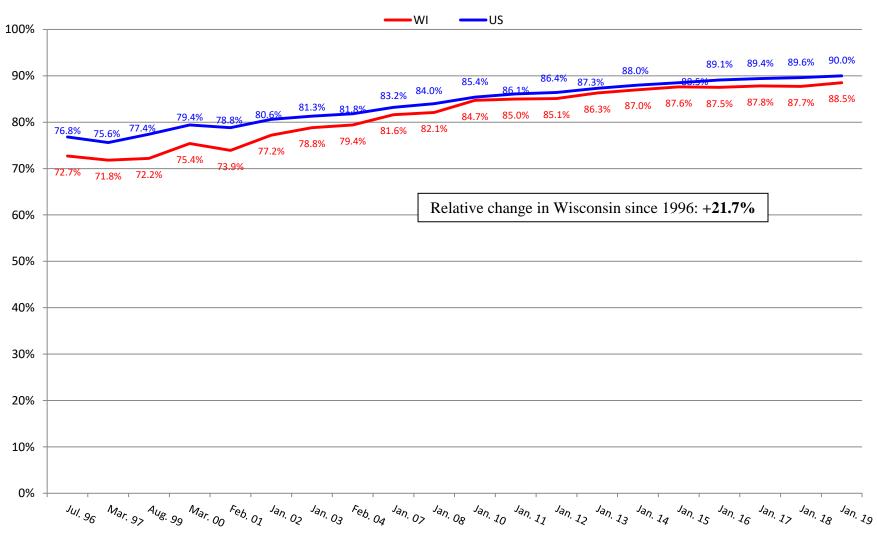

#### Percentage of Residents Not on T18 or T19





#### STATE OF WISCONSIN / DEPARTMENT OF HEALTH SERVICES Division of Quality Assurance / Bureau of Nursing Home Resident Care



#### STATE OF WISCONSIN / DEPARTMENT OF HEALTH SERVICES Division of Quality Assurance / Bureau of Nursing Home Resident Care

#### **Percentage of Residents on Medicare**



# Percentage of Residents Dependent on or Requiring Assistance with Bathing



### Percentage of Residents Dependent on or Requiring Assistance with Dressing



### Percentage of Residents Dependent on or Requiring Assistance with Transfers



## Percentage of Residents Dependent on or Requiring Assistance with Toileting



# Percentage of Residents Dependent on or Requiring Assistance with Eating



### Percentage of Residents with Contractures



#### Percentage of Residents Who are Incontinent of Bladder





#### Percentage of Residents with Catheter





# Percentage of Residents on Feeding Tubes



# Percentage of Residents with Unplanned Weight Loss





## Percentage of Residents with Pressure Injuries



## Percentage of Residents Receiving Preventative Skin Care





## Percentage of Residents with Depression Diagnosis



## **Percentage of Residents Receiving Antidepressant**





#### Percentage of Residents with Dementia



# **Percentage of Residents** with Behavior Symptoms





## Percentage of Residents on Psychoactive Medications



#### Percentage of Residents Who are Restrained





## P