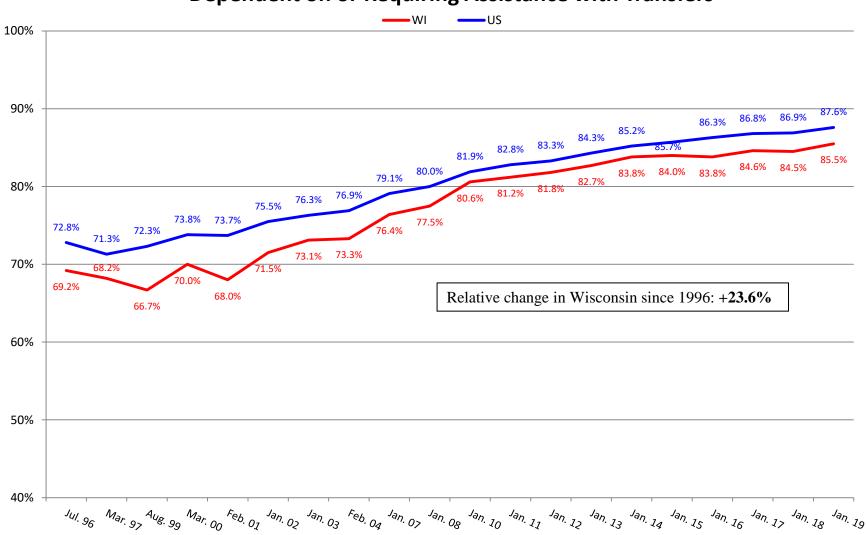

#### Percentage of Residents Not on T18 or T19





#### STATE OF WISCONSIN / DEPARTMENT OF HEALTH SERVICES Division of Quality Assurance / Bureau of Nursing Home Resident Care



#### STATE OF WISCONSIN / DEPARTMENT OF HEALTH SERVICES Division of Quality Assurance / Bureau of Nursing Home Resident Care

#### **Percentage of Residents on Medicare**



# Percentage of Residents Dependent on or Requiring Assistance with Bathing



### Percentage of Residents Dependent on or Requiring Assistance with Dressing



### Percentage of Residents Dependent on or Requiring Assistance with Transfers



## Percentage of Residents Dependent on or Requiring Assistance with Toileting



# Percentage of Residents Dependent on or Requiring Assistance with Eating



### Percentage of Residents with Contractures



#### Percentage of Residents Who are Incontinent of Bladder





#### Percentage of Residents with Catheter





# Percentage of Residents on Feeding Tubes



# Percentage of Residents with Unplanned Weight Loss





## Percentage of Residents with Pressure Injuries



## Percentage of Residents Receiving Preventative Skin Care





## Percentage of Residents with Depression Diagnosis



## **Percentage of Residents Receiving Antidepressant**





#### Percentage of Residents with Dementia



# **Percentage of Residents** with Behavior Symptoms





## Percentage of Residents on Psy