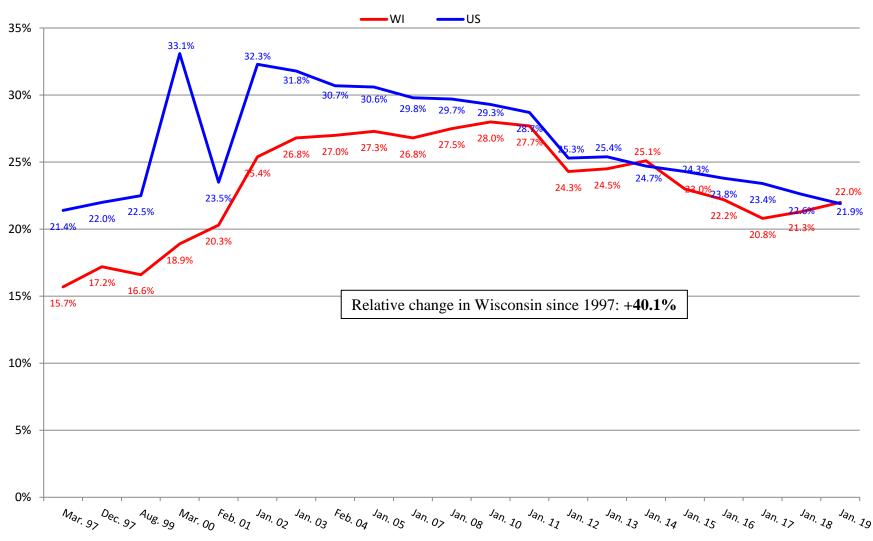

Percentage of Residents Not on T18 or T19





#### STATE OF WISCONSIN / DEPARTMENT OF HEALTH SERVICES Division of Quality Assurance / Bureau of Nursing Home Resident Care



#### STATE OF WISCONSIN / DEPARTMENT OF HEALTH SERVICES Division of Quality Assurance / Bureau of Nursing Home Resident Care

#### **Percentage of Residents on Medicare**



# Percentage of Residents Dependent on or Requiring Assistance with Bathing



### Percentage of Residents Dependent on or Requiring Assistance with Dressing



### Percentage of Residents Dependent on or Requiring Assistance with Transfers



## Percentage of Residents Dependent on or Requiring Assistance with Toileting



# Percentage of Residents Dependent on or Requiring Assistance with Eating



### Percentage of Residents with Contractures



#### Percentage of Residents Who are Incontinent of Bladder





#### Percentage of Residents with Catheter





# Percentage of Residents on Feeding Tubes



# Percentage of Residents with Unplanned Weight Loss





## Percentage of Residents with Pressure Injuries



## Percentage of Residents Receiving Preventative Skin Care





## Percentage of Residents with Depression Diagnosis



## **Percentage of Residents Receiving Antidepressant**





#### Percentage of Residents with Dementia



# **Percentage of Residents** with Behavior Symptoms





## Percentage of Residents on Psychoactive Medications



#### Percentage of Residents Who are Restrained





## Percentage of Residents on Pain Management Program



#### Percentage of Residents Immunized for Flu



#### Percentage of Resid