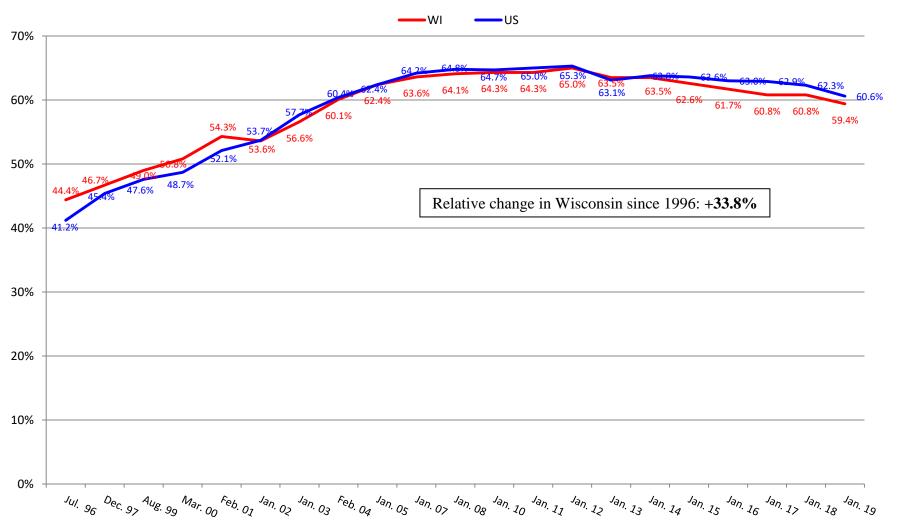

dents Dependent on or Requiring Assistance with Toileting



# Percentage of Residents Dependent on or Requiring Assistance with Eating



### Percentage of Residents with Contractures



#### Percentage of Residents Who are Incontinent of Bladder





#### Percentage of Residents with Catheter





# Percentage of Residents on Feeding Tubes



# Percentage of Residents with Unplanned Weight Loss





## Percentage of Residents with Pressure Injuries



## Percentage of Residents Receiving Preventative Skin Care





## Percentage of Residents with Depression Diagnosis



## **Percentage of Residents Receiving Antidepressant**





#### Percentage of Residents with Dementia



# **Percentage of Residents** with Behavior Symptoms





## Percentage of Residents on Psychoactive Medications



#### Percentage of Residents Who are Restrained





## Percentage of Residents on Pain Management Program



#### Percentage of Residents Immunized for Flu



#### Percentage of Residents Immunized for Pneumonia