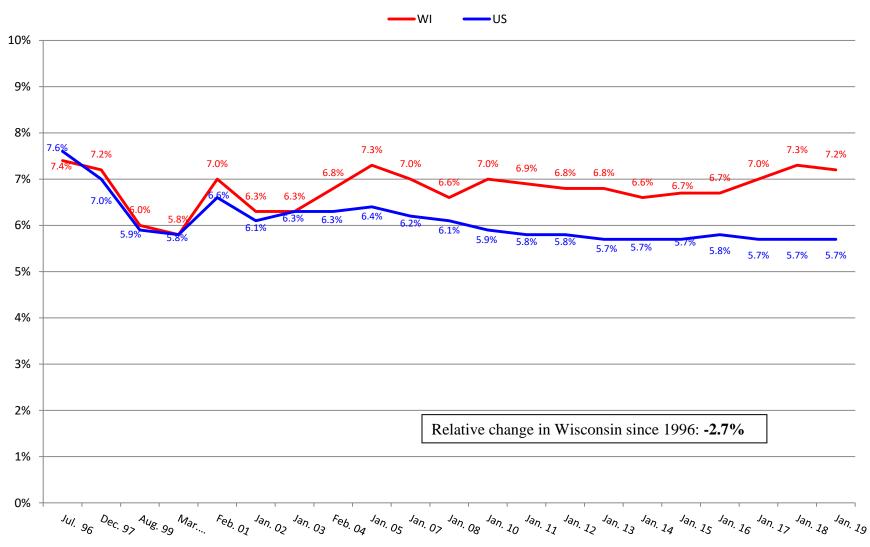

of Quality Assurance / Bureau of Nursing Home Resident Care



#### STATE OF WISCONSIN / DEPARTMENT OF HEALTH SERVICES Division of Quality Assurance / Bureau of Nursing Home Resident Care

#### **Percentage of Residents on Medicare**



# Percentage of Residents Dependent on or Requiring Assistance with Bathing



### Percentage of Residents Dependent on or Requiring Assistance with Dressing



### Percentage of Residents Dependent on or Requiring Assistance with Transfers



## Percentage of Residents Dependent on or Requiring Assistance with Toileting



# Percentage of Residents Dependent on or Requiring Assistance with Eating



### Percentage of Residents with Contractures



#### Percentage of Residents Who are Incontinent of Bladder





#### Percentage of Residents with Catheter





# Percentage of Residents on Feeding Tubes



# Percentage of Residents with Unplanned Weight Loss





## Percentage of Residents with Pressure Injuries



## Percentage of Residents Receiving Preventative Skin Care





## Percentage of Residents with Depression Diagnosis



## **Percentage of Residents Receiving Antidepressant**





#### Percentage of Residents with Dementia



# **Percentage of Residents** with Behavior Symptoms





## Percentage of Residents on Psychoactive Medications



#### Percentage of Residents Who are Restrained





## Percentage of Residents on Pain Management Program



#### Percentage of Residents Immunized for Flu



#### Percentage of Residents Immunized for Pneumonia