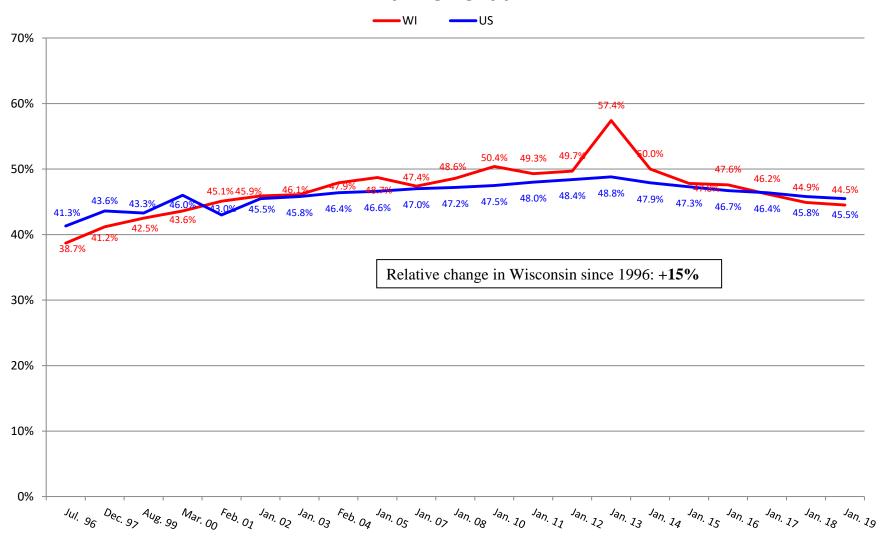

Dressing



### Percentage of Residents Dependent on or Requiring Assistance with Transfers



## Percentage of Residents Dependent on or Requiring Assistance with Toileting



# Percentage of Residents Dependent on or Requiring Assistance with Eating



### Percentage of Residents with Contractures



#### Percentage of Residents Who are Incontinent of Bladder





#### Percentage of Residents with Catheter





# Percentage of Residents on Feeding Tubes



# Percentage of Residents with Unplanned Weight Loss





## Percentage of Residents with Pressure Injuries



## Percentage of Residents Receiving Preventative Skin Care





## Percentage of Residents with Depression Diagnosis



## **Percentage of Residents Receiving Antidepressant**





#### Percentage of Residents with Dementia



# **Percentage of Residents** with Behavior Symptoms





## Percentage of Residents on Psychoactive Medications



#### Percentage of Residents Who are Restrained





## Percentage of Residents on Pain Management Program



#### Percentage of Residents Immunized for Flu



#### Percentage of Residents Immunized for Pneumonia