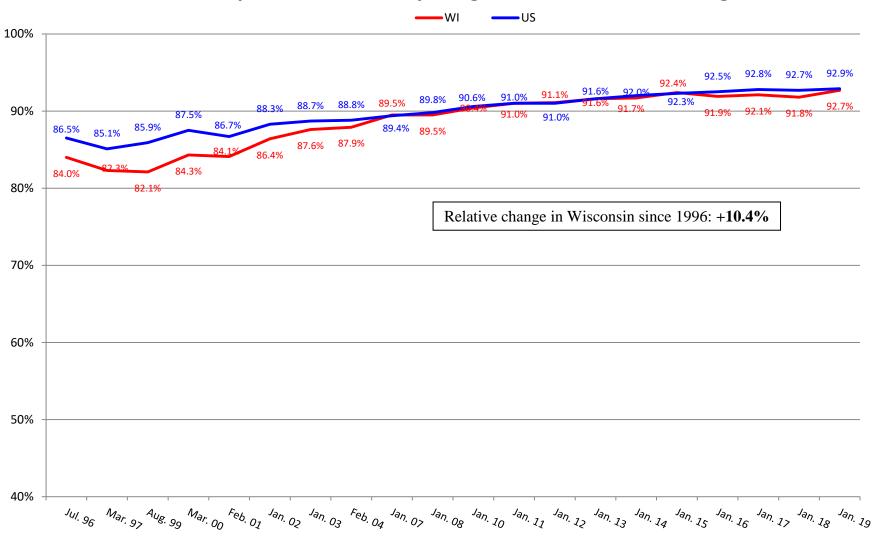

#### Percentage of Residents Not on T18 or T19





#### STATE OF WISCONSIN / DEPARTMENT OF HEALTH SERVICES Division of Quality Assurance / Bureau of Nursing Home Resident Care



#### STATE OF WISCONSIN / DEPARTMENT OF HEALTH SERVICES Division of Quality Assurance / Bureau of Nursing Home Resident Care

#### **Percentage of Residents on Medicare**



# Percentage of Residents Dependent on or Requiring Assistance with Bathing



### Percentage of Residents Dependent on or Requiring Assistance with Dressing



### Percentage of Residents Dependent on or Requiring Assistance with Transfers



## Percentage of Residents Dependent on or Requiring Assistance with Toileting



# Percentage of Residents Dependent on or Requiring Assistance with Eating



### Percentage of Residents with Contractures



#### Percentage of Residents Who are Incontinent of Bladder





#### Percentage of Residents with Catheter





# Percentage of Residents on Feeding Tubes



# Percentage of Residents with Unplanned Weight Loss





## Percentage of Residents with Pressure Injuries



## Percentage of Residents Receiving Preventative Skin Care





## Percentage of Residents with Depression Diagnosis



## **Percentage of Residents Receiving Antidepressant**





#### Percentage of Residents with Dementia



# **Perc