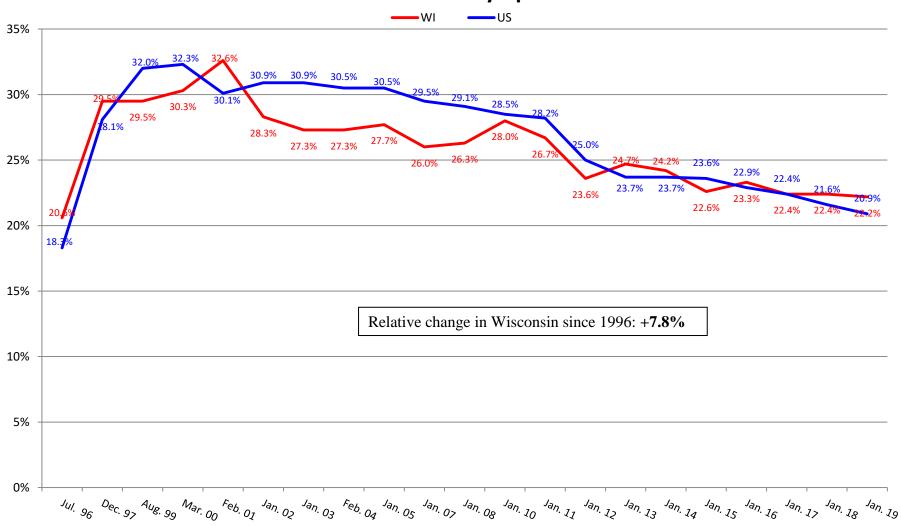

Requiring Assistance with Transfers



## Percentage of Residents Dependent on or Requiring Assistance with Toileting



# Percentage of Residents Dependent on or Requiring Assistance with Eating



### Percentage of Residents with Contractures



#### Percentage of Residents Who are Incontinent of Bladder





#### Percentage of Residents with Catheter





# Percentage of Residents on Feeding Tubes



# Percentage of Residents with Unplanned Weight Loss





## Percentage of Residents with Pressure Injuries



## Percentage of Residents Receiving Preventative Skin Care





## Percentage of Residents with Depression Diagnosis



## **Percentage of Residents Receiving Antidepressant**





#### Percentage of Residents with Dementia



# **Percentage of Residents** with Behavior Symptoms





## Percentage of Residents on Psychoactive Medications



#### Percentage of Residents Who are Restrained





## Percentage of Residents on Pain Management Program



#### Percentage of Residents Immunized for Flu



#### Percentage of Residents Immunized for Pneumonia