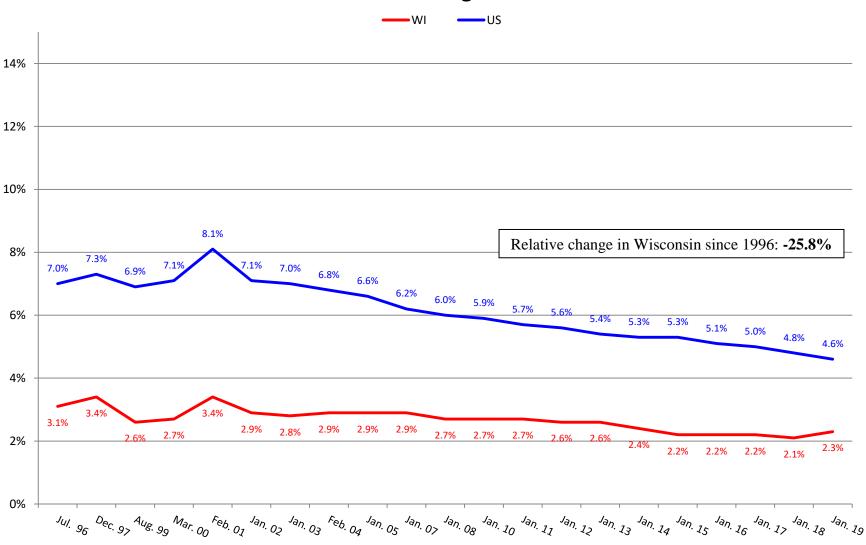

esident Care



#### STATE OF WISCONSIN / DEPARTMENT OF HEALTH SERVICES Division of Quality Assurance / Bureau of Nursing Home Resident Care

#### **Percentage of Residents on Medicare**



# Percentage of Residents Dependent on or Requiring Assistance with Bathing



### Percentage of Residents Dependent on or Requiring Assistance with Dressing



### Percentage of Residents Dependent on or Requiring Assistance with Transfers



## Percentage of Residents Dependent on or Requiring Assistance with Toileting



# Percentage of Residents Dependent on or Requiring Assistance with Eating



### Percentage of Residents with Contractures



#### Percentage of Residents Who are Incontinent of Bladder





#### Percentage of Residents with Catheter





# Percentage of Residents on Feeding Tubes



# Percentage of Residents with Unplanned Weight Loss





## Percentage of Residents with Pressure Injuries



## Percentage of Residents Receiving Preventative Skin Care





## Percentage of Residents with Depression Diagnosis



## **Percentage of Residents Receiving Antidepressant**





#### Percentage of Residents with Dementia



# **Percentage of Residents** with Behavior Symptoms





## Percentage of Residents on Psychoactive Medications



#### Percentage of Residents Who are Restrained





## Percentage of Residents on Pain Management Program



#### Percentage of Residents Immunized for Flu



#### Percentage of Residents Immunized for Pneumonia