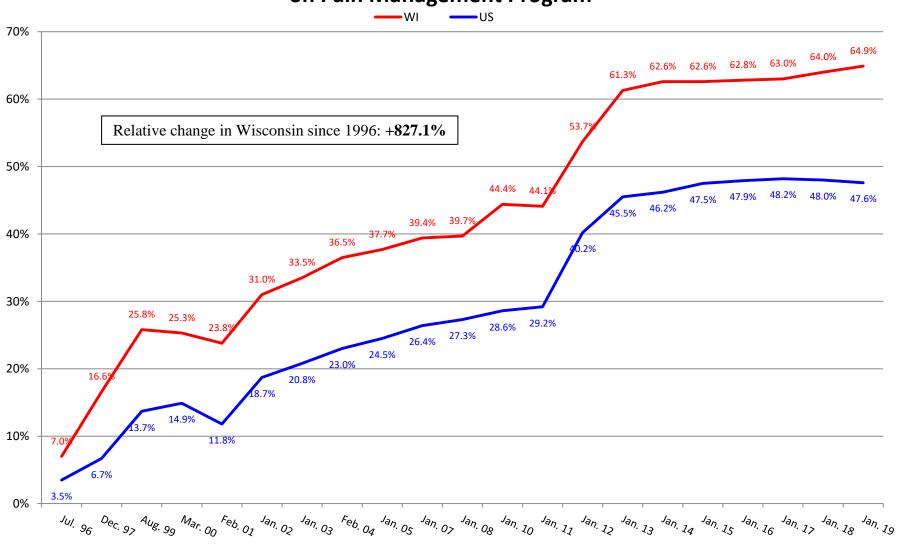

ng Assistance with Eating



### Percentage of Residents with Contractures



#### Percentage of Residents Who are Incontinent of Bladder





#### Percentage of Residents with Catheter





# Percentage of Residents on Feeding Tubes



# Percentage of Residents with Unplanned Weight Loss





## Percentage of Residents with Pressure Injuries



## Percentage of Residents Receiving Preventative Skin Care





## Percentage of Residents with Depression Diagnosis



## **Percentage of Residents Receiving Antidepressant**





#### Percentage of Residents with Dementia



# **Percentage of Residents** with Behavior Symptoms





## Percentage of Residents on Psychoactive Medications



#### Percentage of Residents Who are Restrained





## Percentage of Residents on Pain Management Program



#### Percentage of Residents Immunized for Flu



#### Percentage of Residents Immunized for Pneumonia