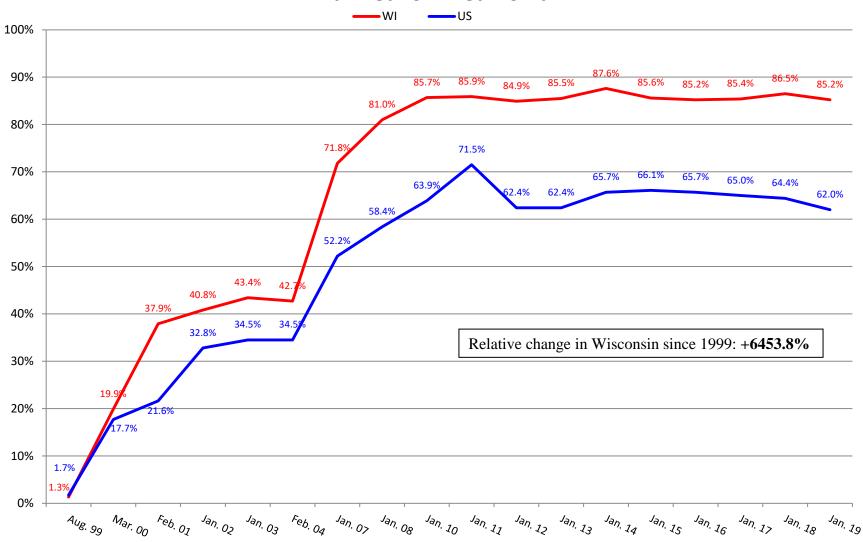

Who are Incontinent of Bladder





#### Percentage of Residents with Catheter





# Percentage of Residents on Feeding Tubes



# Percentage of Residents with Unplanned Weight Loss





## Percentage of Residents with Pressure Injuries



## Percentage of Residents Receiving Preventative Skin Care





## Percentage of Residents with Depression Diagnosis



## **Percentage of Residents Receiving Antidepressant**





#### Percentage of Residents with Dementia



# **Percentage of Residents** with Behavior Symptoms





## Percentage of Residents on Psychoactive Medications



#### Percentage of Residents Who are Restrained





## Percentage of Residents on Pain Management Program



#### Percentage of Residents Immunized for Flu



#### Percentage of Residents Immunized for Pneumonia