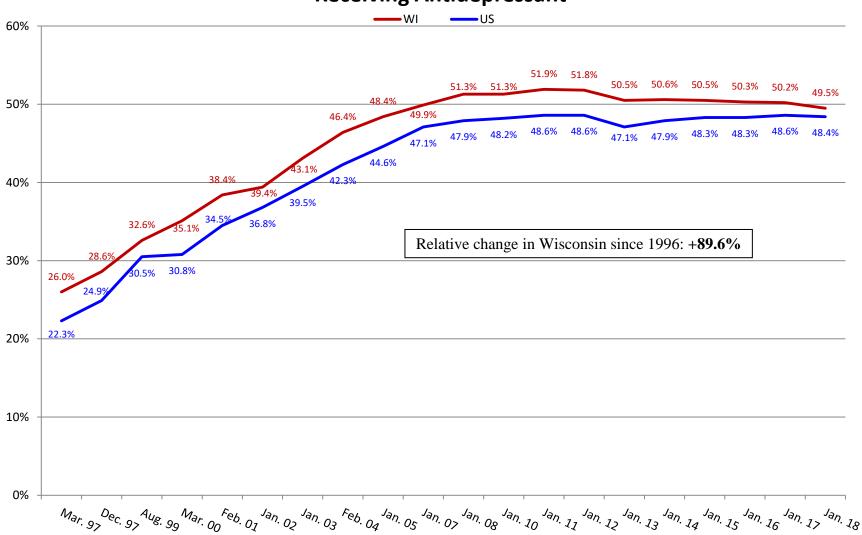

dents Dependent on or Requiring Assistance with Dressing



### Percentage of Residents Dependent on or Requiring Assistance with Transfers



## Percentage of Residents Dependent on or Requiring Assistance with Toileting



# Percentage of Residents Dependent on or Requiring Assistance with Eating



### Percentage of Residents with Contractures



#### Percentage of Residents Who are Incontinent of Bladder





#### Percentage of Residents with Catheter





# Percentage of Residents on Feeding Tubes



# Percentage of Residents with Unplanned Weight Loss





## Percentage of Residents with Pressure Injuries



## Percentage of Residents Receiving Preventative Skin Care





## Percentage of Residents with Depression Diagnosis



## **Percentage of Residents Receiving Antidepressant**





#### Percentage of Residents with Dementia



# **Percentage of Residents** with Behavior Symptoms





## Percentage of Residents on Psychoactive Medications



#### Percentage of Residents Who are Restrained





## Percentage of Residents on Pain Management Program



#### Percentage of Residents Immunized for Flu



#### Percentage of Residents Immunized for Pneumonia