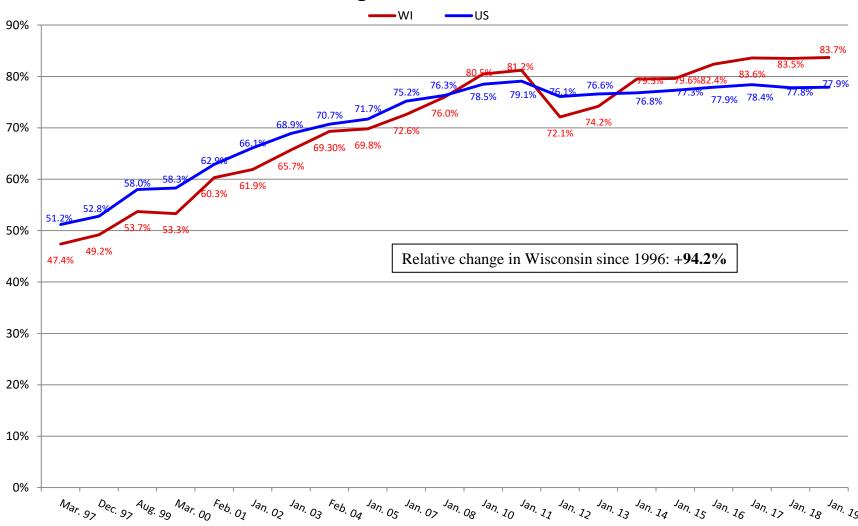

n Medicare**



# Percentage of Residents Dependent on or Requiring Assistance with Bathing



### Percentage of Residents Dependent on or Requiring Assistance with Dressing



### Percentage of Residents Dependent on or Requiring Assistance with Transfers



## Percentage of Residents Dependent on or Requiring Assistance with Toileting



# Percentage of Residents Dependent on or Requiring Assistance with Eating



### Percentage of Residents with Contractures



#### Percentage of Residents Who are Incontinent of Bladder





#### Percentage of Residents with Catheter





# Percentage of Residents on Feeding Tubes



# Percentage of Residents with Unplanned Weight Loss





## Percentage of Residents with Pressure Injuries



## Percentage of Residents Receiving Preventative Skin Care





## Percentage of Residents with Depression Diagnosis



## **Percentage of Residents Receiving Antidepressant**





#### Percentage of Residents with Dementia



# **Percentage of Residents** with Behavior Symptoms





## Percentage of Residents on Psychoactive Medications



#### Percentage of Residents Who are Restrained





## Percentage of Residents on Pain Management Program



#### Percentage of Residents Immunized for Flu



#### Percentage of Residents Immunized for Pneumonia