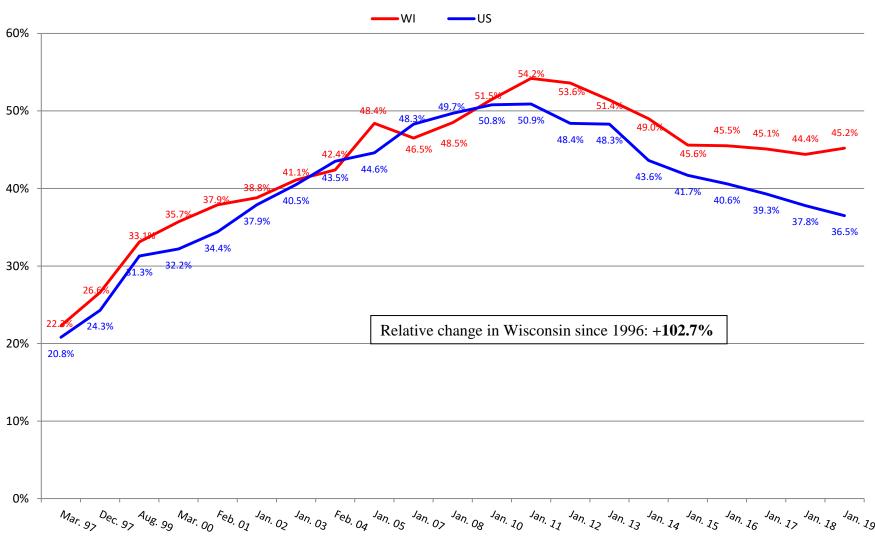

Requiring Assistance with Bathing



### Percentage of Residents Dependent on or Requiring Assistance with Dressing



### Percentage of Residents Dependent on or Requiring Assistance with Transfers



## Percentage of Residents Dependent on or Requiring Assistance with Toileting



# Percentage of Residents Dependent on or Requiring Assistance with Eating



### Percentage of Residents with Contractures



#### Percentage of Residents Who are Incontinent of Bladder





#### Percentage of Residents with Catheter





# Percentage of Residents on Feeding Tubes



# Percentage of Residents with Unplanned Weight Loss





## Percentage of Residents with Pressure Injuries



## Percentage of Residents Receiving Preventative Skin Care





## Percentage of Residents with Depression Diagnosis



## **Percentage of Residents Receiving Antidepressant**





#### Percentage of Residents with Dementia



# **Percentage of Residents** with Behavior Symptoms





## Percentage of Residents on Psychoactive Medications



#### Percentage of Residents Who are Restrained





## Percentage of Residents on Pain Management Program



#### Percentage of Residents Immunized for Flu



#### Percentage of Residents Immunized for Pneumonia