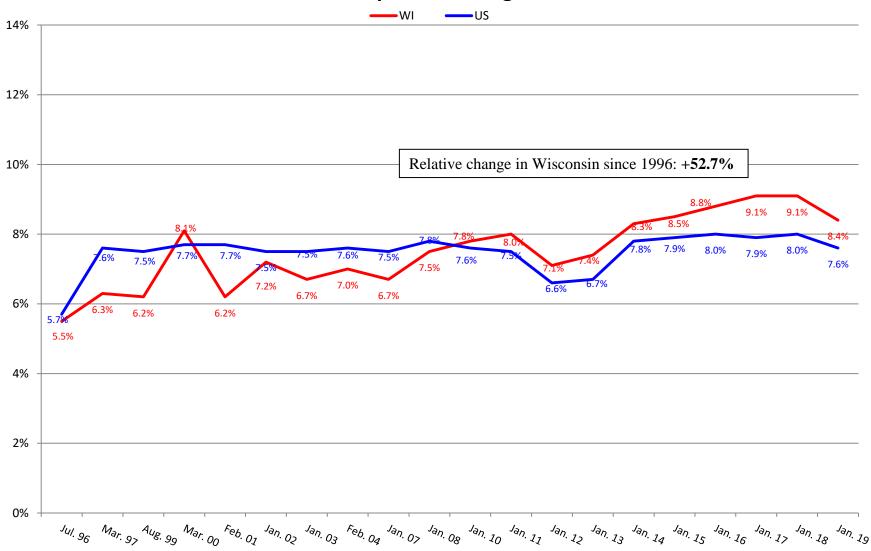

HEALTH SERVICES Division of Quality Assurance / Bureau of Nursing Home Resident Care

#### **Percentage of Residents on Medicare**



# Percentage of Residents Dependent on or Requiring Assistance with Bathing



### Percentage of Residents Dependent on or Requiring Assistance with Dressing



### Percentage of Residents Dependent on or Requiring Assistance with Transfers



## Percentage of Residents Dependent on or Requiring Assistance with Toileting



# Percentage of Residents Dependent on or Requiring Assistance with Eating



### Percentage of Residents with Contractures



#### Percentage of Residents Who are Incontinent of Bladder





#### Percentage of Residents with Catheter





# Percentage of Residents on Feeding Tubes



# Percentage of Residents with Unplanned Weight Loss





## Percentage of Residents with Pressure Injuries



## Percentage of Residents Receiving Preventative Skin Care





## Percentage of Residents with Depression Diagnosis



## **Percentage of Residents Receiving Antidepressant**





#### Percentage of Residents with Dementia



# **Percentage of Residents** with Behavior Symptoms





## Percentage of Residents on Psychoactive Medications



#### Percentage of Residents Who are Restrained





## Percentage of Residents on Pain Management Program



#### Percentage of Residents Immunized for Flu



#### Percentage of Residents Immunized for Pneumonia