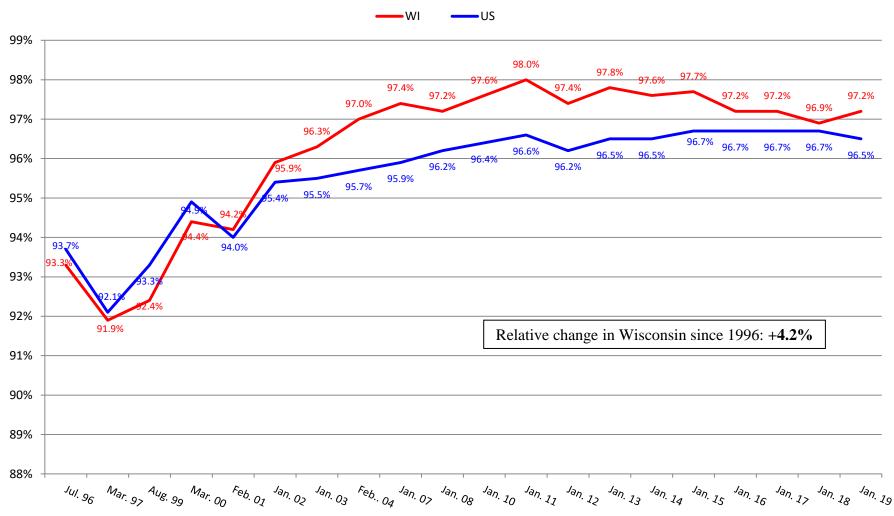

#### Percentage of Residents Not on T18 or T19





#### STATE OF WISCONSIN / DEPARTMENT OF HEALTH SERVICES Division of Quality Assurance / Bureau of Nursing Home Resident Care



#### STATE OF WISCONSIN / DEPARTMENT OF HEALTH SERVICES Division of Quality Assurance / Bureau of Nursing Home Resident Care

#### **Percentage of Residents on Medicare**



# Percentage of Residents Dependent on or Requiring Assistance with Bathing



### Percentage of Residents Dependent on or Requiring Assistance with Dressing



### Percentage of Residents Dependent on or Requiring Assistance with Transfers



## Percentage of Residents Dependent on or Requiring Assistance with Toileting



# Percentage of Residents Dependent on or Requiring Assistance with Eating



### Percentage of Residents with Contractures



#### Percentage of Residents Who are Incontinent of Bladder





#### Percentage of Residents with Catheter





# Percentage of Residents on Feeding Tubes



# Percentage of Residents with Unplanned Weight Loss





## Percentage of Residents with Pressure Injuries



## Percentage of Residents Receiving Preventative Skin Care





## Percentage of Residents with Depression Diagnosis



## **Percentage of Residents Rece