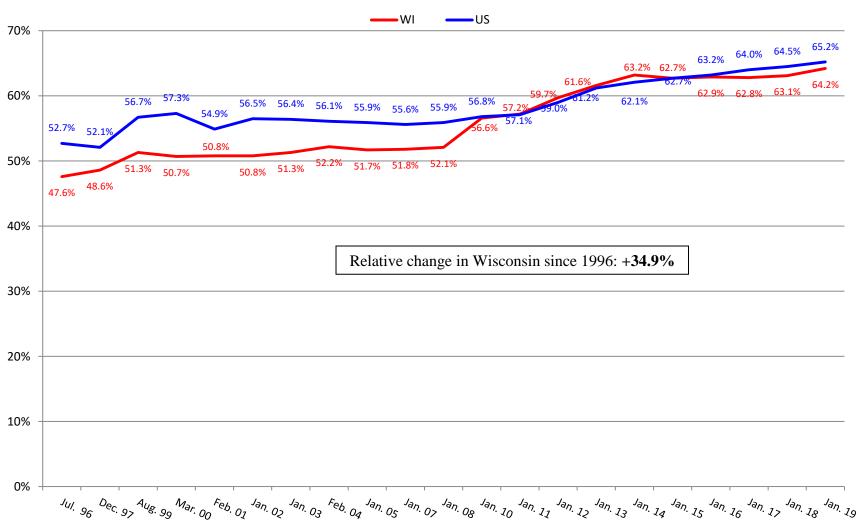

SCONSIN / DEPARTMENT OF HEALTH SERVICES Division of Quality Assurance / Bureau of Nursing Home Resident Care



#### STATE OF WISCONSIN / DEPARTMENT OF HEALTH SERVICES Division of Quality Assurance / Bureau of Nursing Home Resident Care

#### **Percentage of Residents on Medicare**



# Percentage of Residents Dependent on or Requiring Assistance with Bathing



### Percentage of Residents Dependent on or Requiring Assistance with Dressing



### Percentage of Residents Dependent on or Requiring Assistance with Transfers



## Percentage of Residents Dependent on or Requiring Assistance with Toileting



# Percentage of Residents Dependent on or Requiring Assistance with Eating



### Percentage of Residents with Contractures



#### Percentage of Residents Who are Incontinent of Bladder





#### Percentage of Residents with Catheter





# Percentage of Residents on Feeding Tubes



# Percentage of Residents with Unplanned Weight Loss





## Percentage of Residents with Pressure Injuries



## Percentage of Residents Receiving Preventative Skin Care





## Percentage of Residents with Depression Diagnosis



## **Percentage of Residents Receiving Antidepressant**





#### Percentage of Residents with Dementia



# **Percentage of Residents** with Behavior Symptoms





## Percentage of Residents on Psychoactive Medications



#### Percentage of Residents Who are Restrained





## Percentage of Residents on Pain Management Program



#### Percentage of Residents Immunized for Flu



#### Percentage of Residents Immunized for Pneumonia