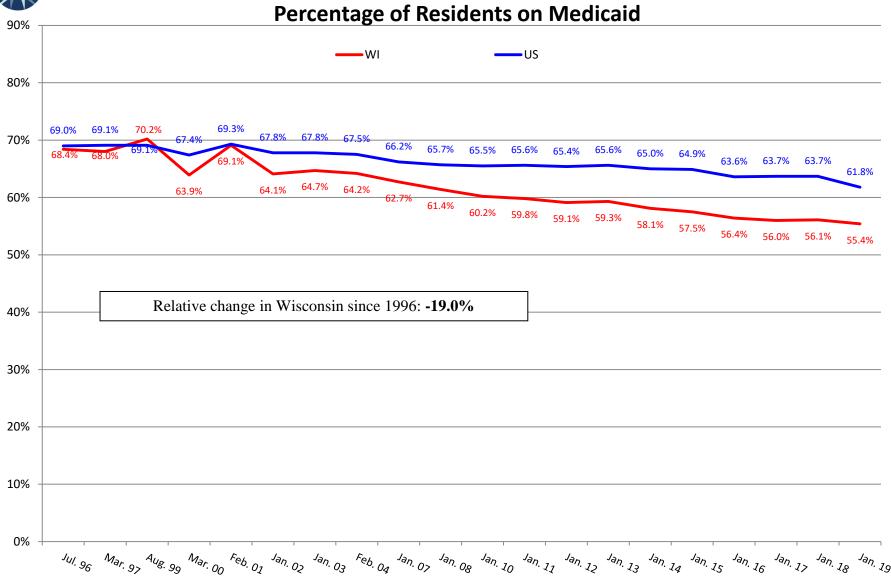

#### Percentage of Residents Not on T18 or T19





#### STATE OF WISCONSIN / DEPARTMENT OF HEALTH SERVICES Division of Quality Assurance / Bureau of Nursing Home Resident Care



#### STATE OF WISCONSIN / DEPARTMENT OF HEALTH SERVICES Division of Quality Assurance / Bureau of Nursing Home Resident Care

#### **Percentage of Residents on Medicare**



# Percentage of Residents Dependent on or Requiring Assistance with Bathing



### Percentage of Residents Dependent on or Requiring Assistance with Dressing



### Percentage of Residents Dependent on or Requiring Assistance with Transfers



## Percentage of Residents Dependent on or Requiring Assistance with Toileting



# Percentage of Residents Dependent on or Requiring Assistance with Eating



### Percentage of Residents with Contractures



#### Percentage of Residents Who are Incontinent of Bladder





#### Percentage of Residents with Catheter





# Percentage of Residents on Feeding Tubes



# Percentage