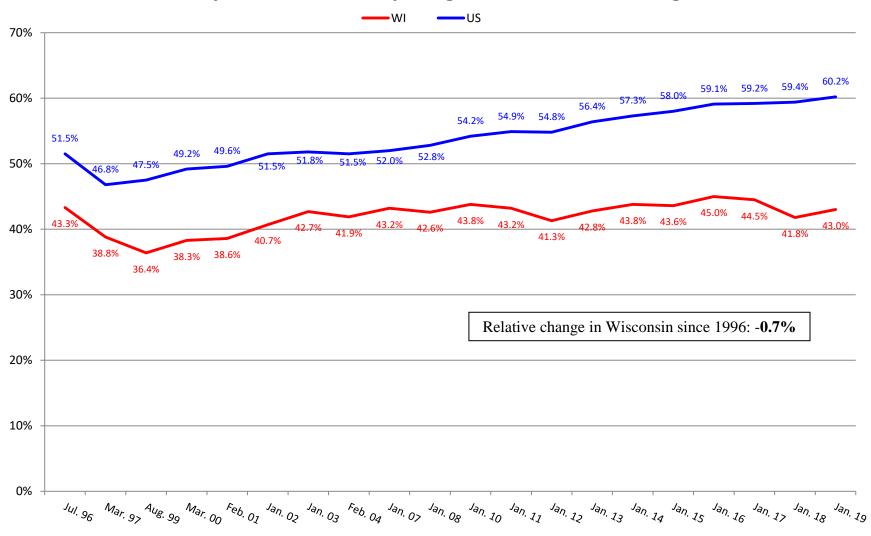

#### Percentage of Residents Not on T18 or T19





#### STATE OF WISCONSIN / DEPARTMENT OF HEALTH SERVICES Division of Quality Assurance / Bureau of Nursing Home Resident Care



#### STATE OF WISCONSIN / DEPARTMENT OF HEALTH SERVICES Division of Quality Assurance / Bureau of Nursing Home Resident Care

#### **Percentage of Residents on Medicare**



# Percentage of Residents Dependent on or Requiring Assistance with Bathing



### Percentage of Residents Dependent on or Requiring Assistance with Dressing



### Percentage of Residents Dependent on or Requiring Assistance with Transfers



## Percentage of Residents Dependent on or Requiring Assistance with Toileting



# Percentage of Residents Dependent on or Requiring Assistance with Eating



### Percentage of Residents with Contractures



#### Percentage of Residents Who are Incontinent of Bladder





#### Percentage of Residents with Catheter





# Percentage of Residents on Feeding Tubes



# Percentage of Residents with Unplanned Weight Loss





## Percentage of Residents with Pressure Injuries



## Percentage of Residents Receiving Preventative Skin Care





## Percentage of Residents with Depression Diagnosis



## **Percentage of Residents Receiving Antidepressant**





#### Percentage of Residents with Dementia



# **Percentage of Residents** with Behavior Symptoms





## Percentage of Residents on Psychoactive Medications



#### Percentage of Residents Who are Restrained





## Percentage of Residents on Pain Management Program



#### Percentage of Reside