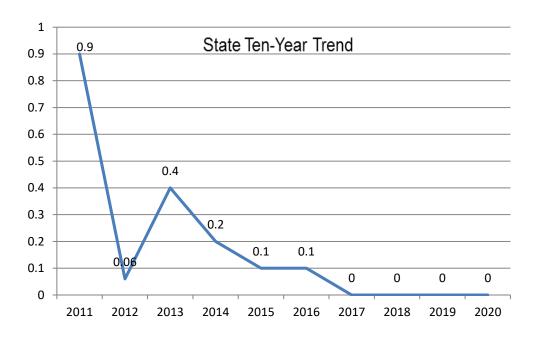

umber of Federal Health Citations per Recertification Survey





#### Average Number of Federal Health Citations per Recertification Survey 2020

Data Link Viewer and S&C QCOR



## Average Number Federal Health Citations per Recertification Survey by Ownership Type 2020



#### **Immediate Jeopardy Citations 2005 - 2020**





# Percentage of Recertification Surveys with Harm or Immediate Jeopardy





# Percentage of 2020 Recertification Surveys with Harm as Highest Scope/Severity



#### Percentage of 2020 Recertification Surveys with Immediate Jeopardy





### Percentage of Recertification Surveys with Substandard Quality of Care





#### Percentage of 2020 Recertification Surveys with Substandard Quality of Care





## Average Number of State Citations per Recertification Survey





# Percentage of Deficiency-Free Recertification Surveys (Health)





# Average Number of Federal Health Citation per Focused Infection Control Survey 2020



#### Percentage of Focused Infection Control Surveys with Citations 2020



# Average Number Life Safety Code Citations per Recertification Survey





#### Average Number Life Safety Code Citations per Recertification Survey 2020

Data Link Viewer and S&C QCOR



#### Number of Complaints and Self-Reports 2011-2020



### Source of Complaints 2020



# Percentage of Complaints Substantiated by Source of Complaint 2019 and 2020





### Percentage of Complaint Surveys with Citations







## Average Number of Citations per Complaint Survey





#### Average Number of Federal Health Citations per Complaint Survey 2020

S&C QCOR a