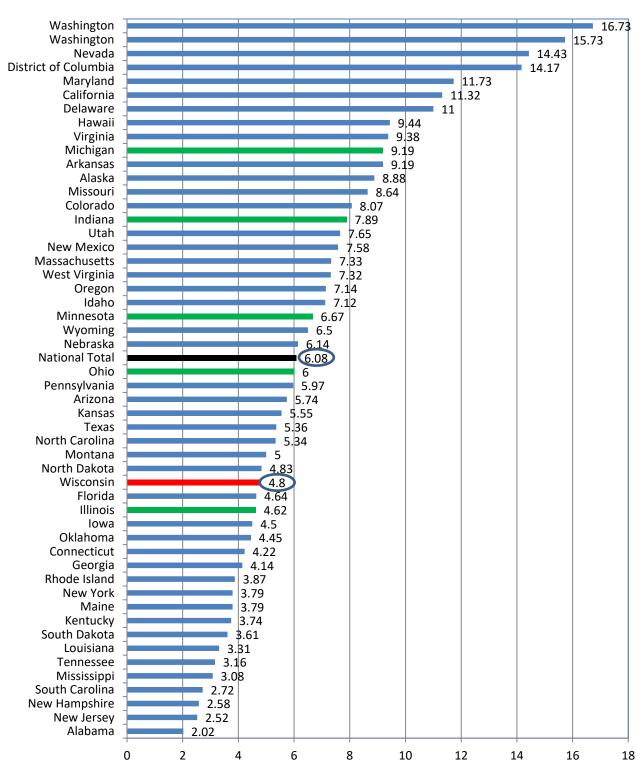

#### Average Number of Federal Health Citations per Recertification Survey 2020

Data Link Viewer and S&C QCOR