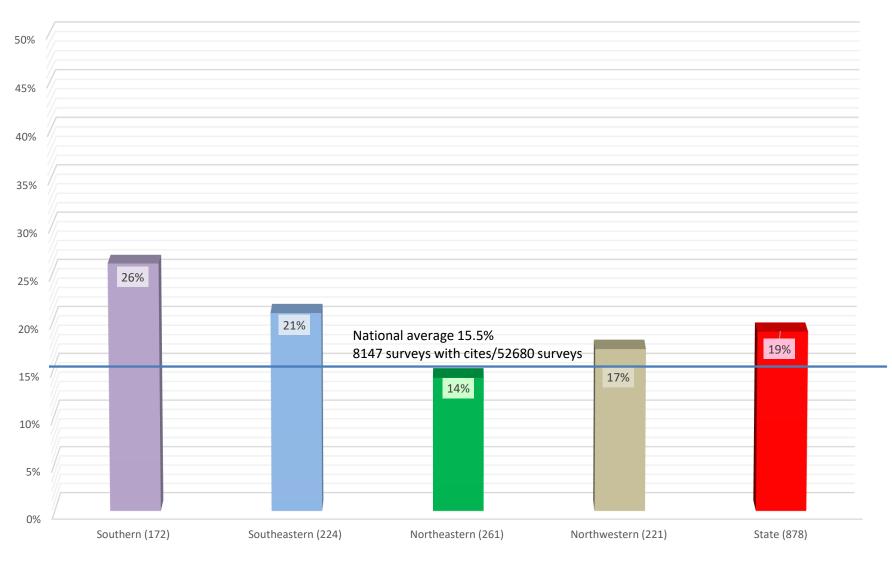

ation Survey by Ownership Type 2020



#### **Immediate Jeopardy Citations 2005 - 2020**





# Percentage of Recertification Surveys with Harm or Immediate Jeopardy





# Percentage of 2020 Recertification Surveys with Harm as Highest Scope/Severity



#### Percentage of 2020 Recertification Surveys with Immediate Jeopardy





### Percentage of Recertification Surveys with Substandard Quality of Care





#### Percentage of 2020 Recertification Surveys with Substandard Quality of Care





## Average Number of State Citations per Recertification Survey





# Percentage of Deficiency-Free Recertification Surveys (Health)





# Average Number of Federal Health Citation per Focused Infection Control Survey 2020



#### Percentage of Focused Infection Control Surveys with Citations 2020



# Average Number Life Safety Code Citations per Recertification Survey





#### Average Number Life Safety Code Citations per Recertification Survey 2020

Data Link Viewer and S&C QCOR



#### Number of Complaints and Self-Reports 2011-2020



### Source of Complaints 2020



# Percentage of Complaints Substantiated by Source of Complaint 2019 and 2020





### Percentage of Complaint Surveys with Citations







## Average Number of Citations per Complaint Survey





#### Average Number of Federal Health Citations per Complaint Survey 2020

S&C QCOR and Data Link Viewer





## Percentage of Complaint Surveys with Harm or Immediate Jeopardy





#### Percentage of Complaint Surveys with Immediate Jeopardy 2020



# Percentage of Complaint Surveys with Harm as Highest Scope/Severity 2