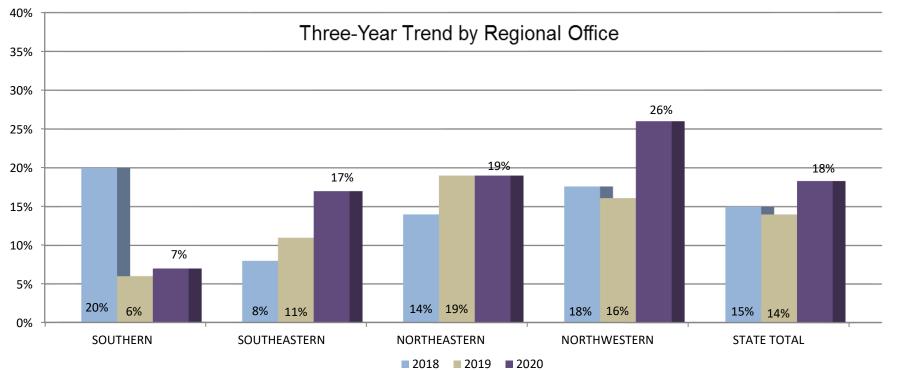

verage Number of Federal Health Citations per Recertification Survey 2020

Data Link Viewer and S&C QCOR



## Average Number Federal Health Citations per Recertification Survey by Ownership Type 2020



#### **Immediate Jeopardy Citations 2005 - 2020**





# Percentage of Recertification Surveys with Harm or Immediate Jeopardy





# Percentage of 2020 Recertification Surveys with Harm as Highest Scope/Severity



#### Percentage of 2020 Recertification Surveys with Immediate Jeopardy





### Percentage of Recertification Surveys with Substandard Quality of Care





#### Percentage of 2020 Recertification Surveys with Substandard Quality of Care





## Average Number of State Citations per Recertification Survey





# Percentage of Deficiency-Free Recertification Surveys (Health)





# Average Number of Federal Health Citation per Focused Infection Control Survey 2020



#### Percentage of Focused Infection Control Surveys with Citations 2020



# Average Number Life Safety Code Citations per Recertification Survey





#### Average Number Life Safety Code Citations per Recertification Survey 2020

Data Link Viewer and S&C QCOR



#### Number of Complaints and Self-Reports 2011-2020



### Source of Complaints 2020



# Percentage of Complaints Substantiated by Source of Complaint 2019 and 2020





### Percentage of Complaint Surveys with Citations







## Average Number of Citations per Complaint Survey





#### Average Number of Federal Health Citations per Complaint Survey 2020

S&C QCOR and Data Link Viewer





## Percentage of Complaint Surveys with Harm or