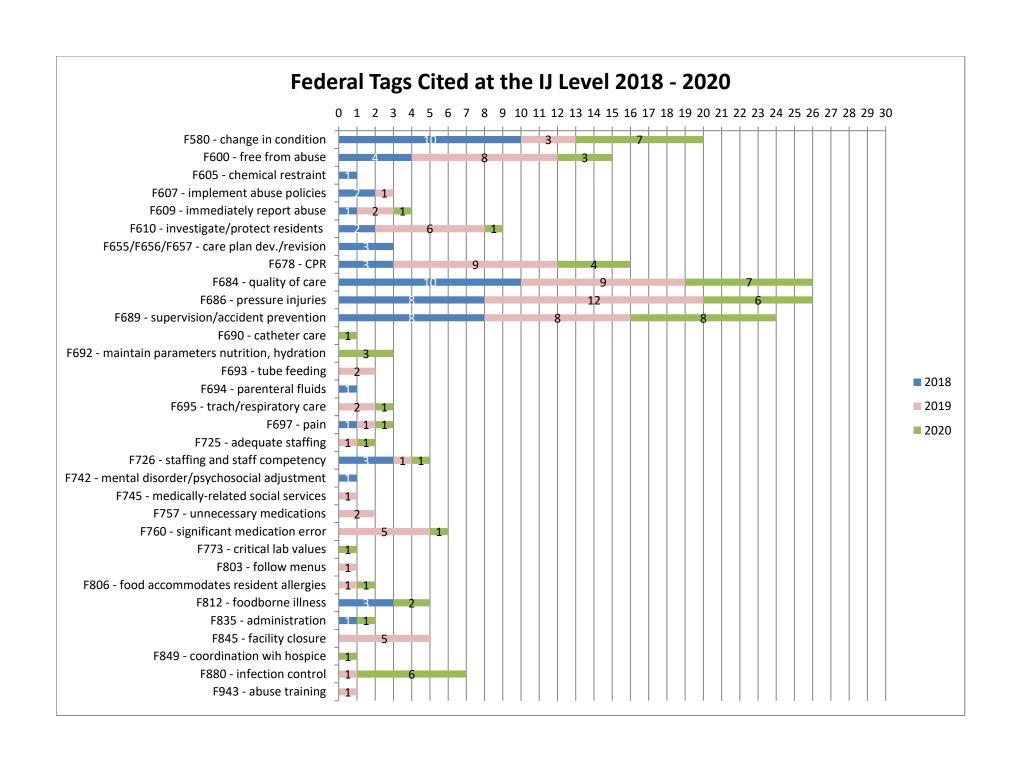

# Number of Nursing Homes and Intermediate Care Facilities for the Intellectually Disabled



## Average Number of Federal Health Citations per Recertification Survey





#### Average Number of Federal Health Citations per Recertification Survey 2020

Data Link Viewer and S&C QCOR



## Average Number Federal Health Citations per Recertification Survey by Ownership Type 2020



#### **Immediate Jeopardy Citations 2005 - 2020**





# Percentage of Recertification Surveys with Harm or Immediate Jeopardy





# Percentage of 2020 Recertification Surveys with Harm as Highest Scope/Severity



#### Percentage of 2020 Recertification Surveys with Immediate Jeopardy





### Percentage of Recertification Surveys with Substandard Quality of Care





#### Percentage of 2020 Recertification Surveys with Substandard Quality of Care





## Average Number of State Citations per Recertification Survey





# Percentage of Deficiency-Free Recertification Surveys (Health)





# Average Number of Federal Health Citation per Focused Infection Control Survey 2020



#### Percentage of Focused Infection Control Surveys with Citations 2020



# Average Number Life Safety Code Citations per Recertification Survey





#### Average N