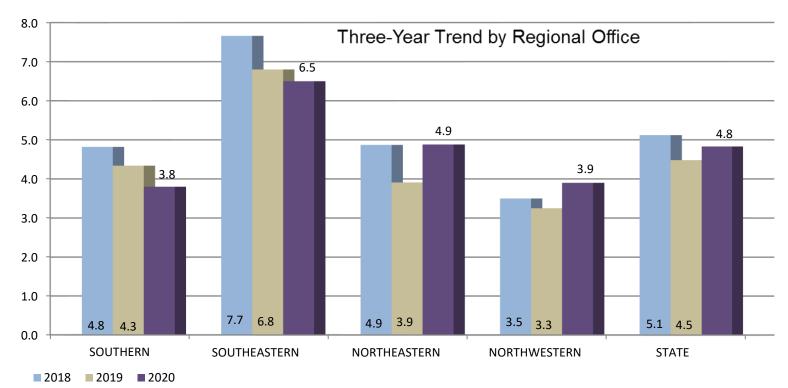

# Number of Nursing Homes and Intermediate Care Facilities for the Intellectually Disabled



## Average Number of Federal Health Citations per Recertification Survey





#### Average Number of Federal Health Citations per Recertification Survey 2020

Data Link Viewer and S&C QCOR



## Average Number Federal Health Citations per Recertification Survey by Ownership Type 2020



#### **Immediate Jeopardy Citations 2005 - 2020**





# Percentage of Recertification Surveys with Harm or Immediate Jeopardy





# Percentage of 2020 Recertification Surveys with Harm as Highest Scope/Severity



#### Percentage of 2020 Recertification Surveys with Immediate Jeopardy





### Percentage of Recertification Surveys with Substandard Quality of Care





#### Percentage of 2020 Recertification Surveys with Substandard Quality of Care





## Average Number of State Citations per Recertification Survey





# Percentage of Deficiency-Free Recertification Surveys (Hea