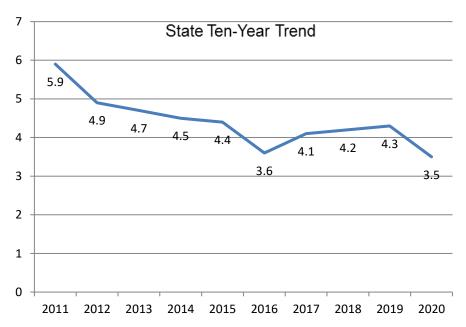

2005 - 2020**





# Percentage of Recertification Surveys with Harm or Immediate Jeopardy





# Percentage of 2020 Recertification Surveys with Harm as Highest Scope/Severity



#### Percentage of 2020 Recertification Surveys with Immediate Jeopardy





### Percentage of Recertification Surveys with Substandard Quality of Care





#### Percentage of 2020 Recertification Surveys with Substandard Quality of Care





## Average Number of State Citations per Recertification Survey





# Percentage of Deficiency-Free Recertification Surveys (Health)





# Average Number of Federal Health Citation per Focused Infection Control Survey 2020



#### Percentage of Focused Infection Control Surveys with Citations 2020



# Average Number Life Safety Code Citations per Recertification Survey





#### Average Number Life Safety Code Citations per Recertification Survey 2020

Data Link Viewer and S&C QCOR



#### Number of Complaints and Self-Reports 2011-2020



### Source of Complaints 2020



# Percentage of Complaints Substantiated by Source of Complaint 2019 and 2020





### Percentage of Complaint Surveys with Citations







## Average Number of Citations per Complaint Survey





#### Average Number of Federal Health Citations per Complaint Survey 2020

S&C QCOR and Data Link Viewer





## Percentage of Complaint Surveys with Harm or Immediate Jeopardy





#### Percentage of Complaint Surveys with Immediate Jeopardy 2020



# Percentage of Complaint Surveys with Harm as Highest Scope/Severity 2020



#### Percentage of 2020 Complaint Surveys Identifying Substandard Q