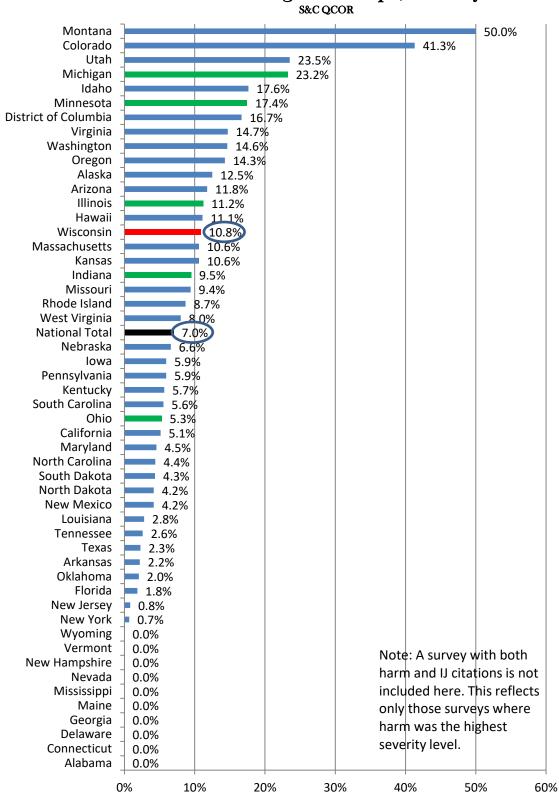

# Percentage of 2020 Recertification Surveys with Harm as Highest Scope/Severity