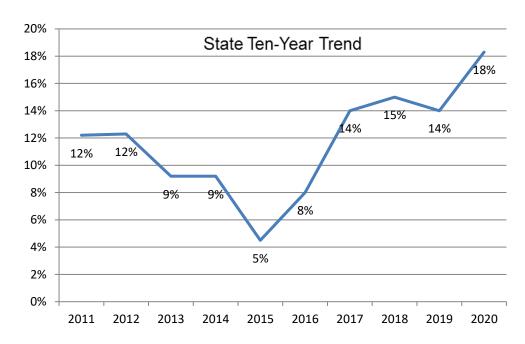

Average Number of Federal Health Citations per Recertification Survey 2020

Data Link Viewer and S&C QCOR



## Average Number Federal Health Citations per Recertification Survey by Ownership Type 2020



#### **Immediate Jeopardy Citations 2005 - 2020**





# Percentage of Recertification Surveys with Harm or Immediate Jeopardy





# Percentage of 2020 Recertification Surveys with Harm as Highest Scope/Severity



#### Percentage of 2020 Recertification Surveys with Immediate Jeopardy





### Percentage of Recertification Surveys with Substandard Quality of Care





#### Percentage of 2020 Recertification Surveys with Substandard Quality of Care





## Average Number of State Citations per Recertification Survey





# Percentage of Deficiency-Free Recertification Surveys (Health)





# Average Number of Federal Health Citation per Focused Infection Control Survey 2020



#### Percentage of Focused Infection Control Surveys with Citations 2020



# Average Number Life Safety Code Citations per Recertification Survey





#### Average Number Life Safety Code Citations per Recertification Survey 2020

Data Link Viewer and S&C QCOR



#### Number of Complaints and Self-Reports 2011-2020



### Source of Complaints 2020



# Percentage of Complaints Substantiated by Source of Complaint 2019 and 2020





### Percentage of Complaint Surveys with Citations







## Average Number of Citations per Complaint Survey





#### Average Number of Federal Health Citations per Complaint Survey 2020

S&C QCOR and Data Link Viewer





## Percentage of Complaint Surveys with Harm