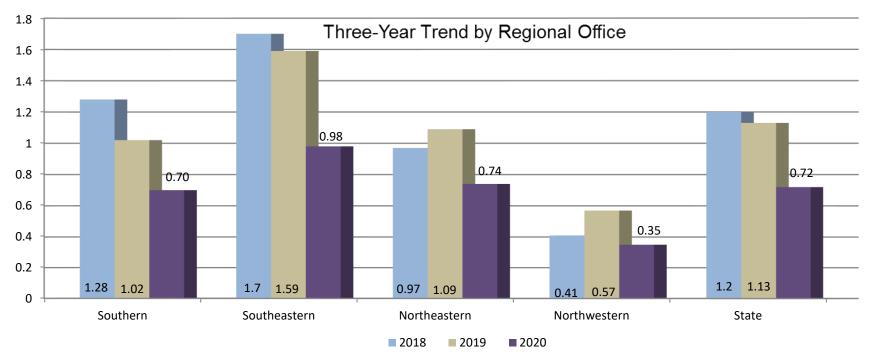

Quality of Care





## Average Number of State Citations per Recertification Survey





# Percentage of Deficiency-Free Recertification Surveys (Health)





# Average Number of Federal Health Citation per Focused Infection Control Survey 2020



#### Percentage of Focused Infection Control Surveys with Citations 2020



# Average Number Life Safety Code Citations per Recertification Survey





#### Average Number Life Safety Code Citations per Recertification Survey 2020

Data Link Viewer and S&C QCOR



#### Number of Complaints and Self-Reports 2011-2020



### Source of Complaints 2020



# Percentage of Complaints Substantiated by Source of Complaint 2019 and 2020





### Percentage of Complaint Surveys with Citations







## Average Number of Citations per Complaint Survey





#### Average Number of Federal Health Citations per Complaint Survey 2020

S&C QCOR and Data Link Viewer





## Percentage of Complaint Surveys with Harm or Immediate Jeopardy





#### Percentage of Complaint Surveys with Immediate Jeopardy 2020



# Percentage of Complaint Surveys with Harm as Highest Scope/Severity 2020



#### Percentage of 2020 Complaint Surveys Identifying Substandard Quality of Care

S&C QCOR



#### Percentage of Federal Health Citations with Request for Informal Dispute Resolution 2011 - 2020





# Percentage of Recertification Surveys with Request for Informal Dispute Resolution





## Results of Informal Dispute Resolution 2020



#### Number of Federal Remedies Imposed 2020



CMP = Civil Money Penalty

DPNA = Denial of Payment for New Admissions

DPOC = D