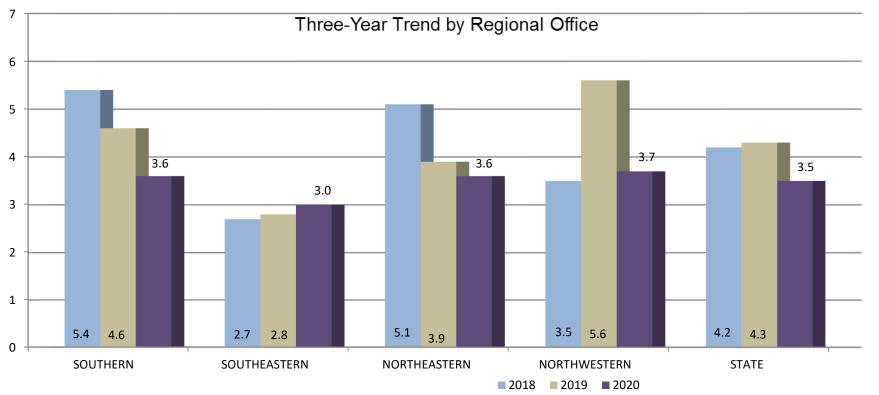

005 - 2020**





# Percentage of Recertification Surveys with Harm or Immediate Jeopardy





# Percentage of 2020 Recertification Surveys with Harm as Highest Scope/Severity



#### Percentage of 2020 Recertification Surveys with Immediate Jeopardy





### Percentage of Recertification Surveys with Substandard Quality of Care





#### Percentage of 2020 Recertification Surveys with Substandard Quality of Care





## Average Number of State Citations per Recertification Survey





# Percentage of Deficiency-Free Recertification Surveys (Health)





# Average Number of Federal Health Citation per Focused Infection Control Survey 2020



#### Percentage of Focused Infection Control Surveys with Citations 2020



# Average Number Life Safety Code Citations per Recertification Survey





#### Average Number Life Safety Code Citations per Recertification Survey 2020

Data Link Viewer and S&C QCOR



#### Number of Complaints and Self-Reports 2011-2020



### Source of Complaints 2020



# Percentage of Complaints Substantiated by Source of Complaint 2019 and 2020





### Percentage of Complaint Surveys with Citations







## Average Number of Citations per Complaint Survey





#### Average Number of Federal Health Citations per Complaint Survey 2020

S&C QCOR and Data Link Viewer





## Percentage of Complaint Surveys with Harm or Immediate Jeopardy





#### Percentage of Complaint Surveys with Immediate Jeopardy 2020



# Percentage of Complaint Surveys with Harm as Highest Scope/Severity 2020



#### Percentage of 2020 Complaint Surveys Identifying Substandard Qua