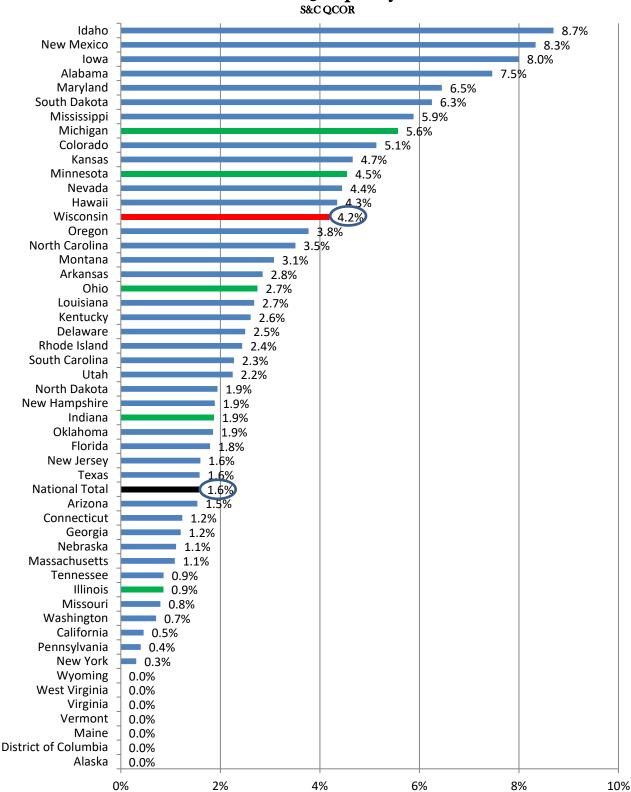

# Percentage of 2020 Recertification Surveys with Harm as Highest Scope/Severity