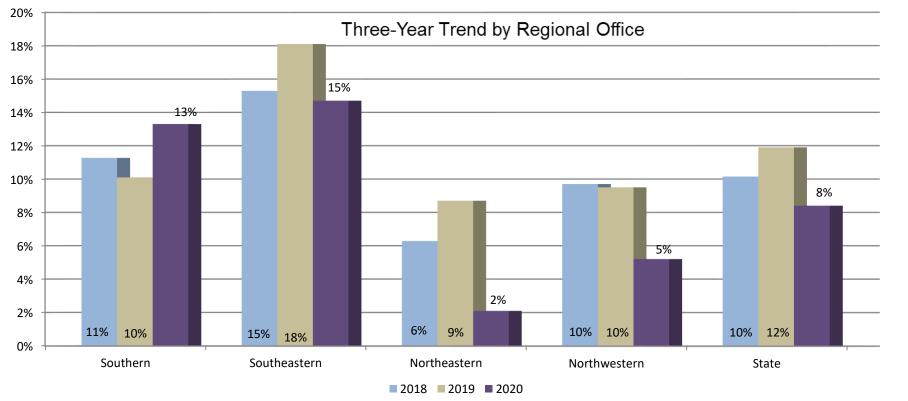

ederal Health Citation per Focused Infection Control Survey 2020



#### Percentage of Focused Infection Control Surveys with Citations 2020



# Average Number Life Safety Code Citations per Recertification Survey





#### Average Number Life Safety Code Citations per Recertification Survey 2020

Data Link Viewer and S&C QCOR



#### Number of Complaints and Self-Reports 2011-2020



### Source of Complaints 2020



# Percentage of Complaints Substantiated by Source of Complaint 2019 and 2020





### Percentage of Complaint Surveys with Citations







## Average Number of Citations per Complaint Survey





#### Average Number of Federal Health Citations per Complaint Survey 2020

S&C QCOR and Data Link Viewer





## Percentage of Complaint Surveys with Harm or Immediate Jeopardy





#### Percentage of Complaint Surveys with Immediate Jeopardy 2020



# Percentage of Complaint Surveys with Harm as Highest Scope/Severity 2020



#### Percentage of 2020 Complaint Surveys Identifying Substandard Quality of Care

S&C QCOR



#### Percentage of Federal Health Citations with Request for Informal Dispute Resolution 2011 - 2020





# Percentage of Recertification Surveys with Request for Informal Dispute Resolution





## Results of Informal Dispute Resolution 2020



#### Number of Federal Remedies Imposed 2020



CMP = Civil Money Penalty

DPNA = Denial of Payment for New Admissions

DPOC = Directed Plan of Correction