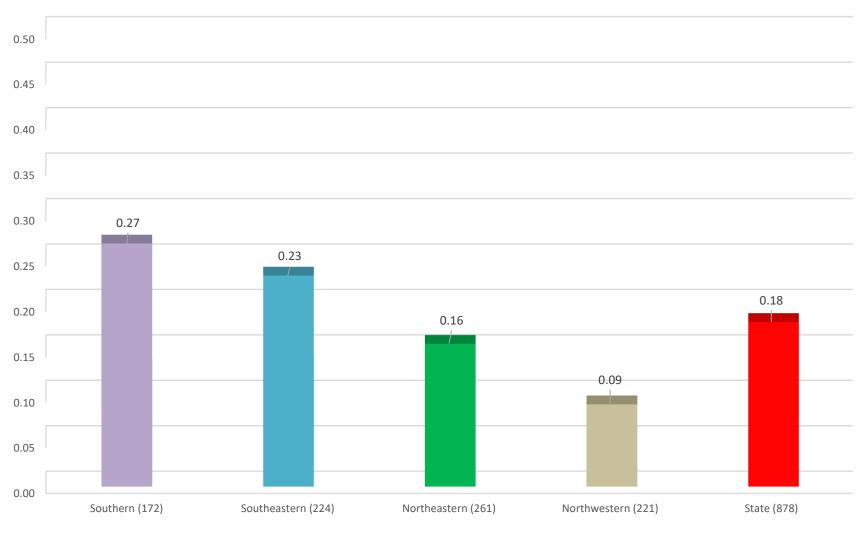

# Percentage of 2020 Recertification Surveys with Harm as Highest Scope/Severity