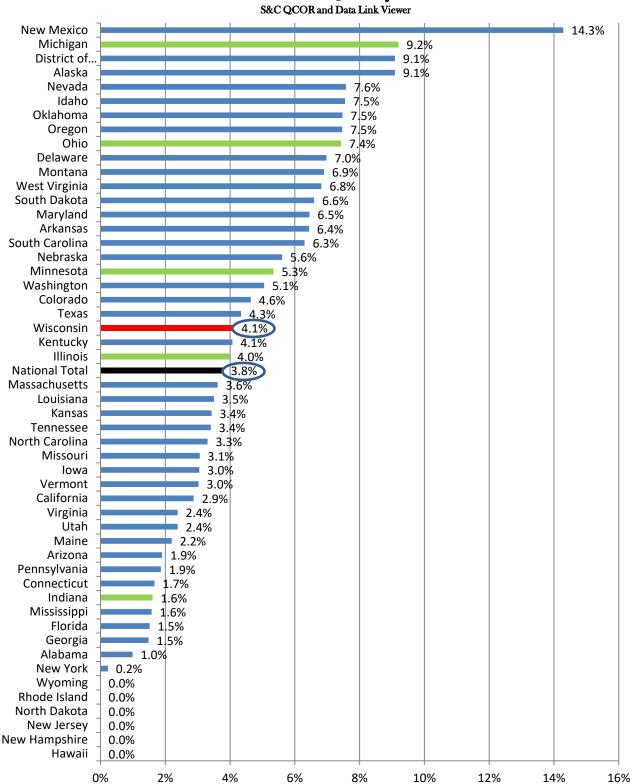

#### Average Number of Federal Health Citations per Recertification Survey 2020

Data Link Viewer and S&C QCOR