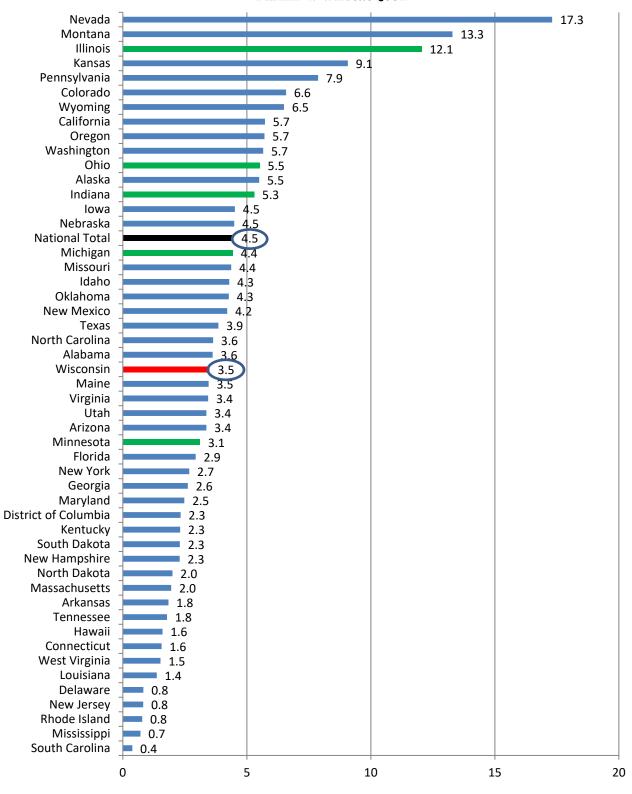

20 Recertification Surveys with Harm as Highest Scope/Severity



#### Percentage of 2020 Recertification Surveys with Immediate Jeopardy





### Percentage of Recertification Surveys with Substandard Quality of Care





#### Percentage of 2020 Recertification Surveys with Substandard Quality of Care





## Average Number of State Citations per Recertification Survey





# Percentage of Deficiency-Free Recertification Surveys (Health)





# Average Number of Federal Health Citation per Focused Infection Control Survey 2020



#### Percentage of Focused Infection Control Surveys with Citations 2020



# Average Number Life Safety Code Citations per Recertification Survey





#### Average Number Life Safety Code Citations per Recertification Survey 2020

Data Link Viewer and S&C QCOR



#### Number of Complaints and Self-Reports 2011-2020



### Source of Complaints 2020



# Percentage of Complaints Substantiated by Source of Complaint 2019 and 2020





### Percentage of Complaint Surveys with Citations







## Average Number of Citations per Complaint Survey





#### Average Number of Federal Health Citations per Complaint Survey 2020

S&C QCOR and Data Link Viewer





## Percentage of Complaint Surveys with Harm or Immediate Jeopardy





#### Percentage of Complaint Surveys with Immediate Jeopardy 2020



# Percentage of Complaint Surveys with Harm as Highest Scope/Severity 2020



#### Percentage of 2020 Complaint Surveys Identifying Substandard Quality of Care

S&C QCOR



#### Percentage of Federal Health Citations with Request for Informal Dispute Resolutio