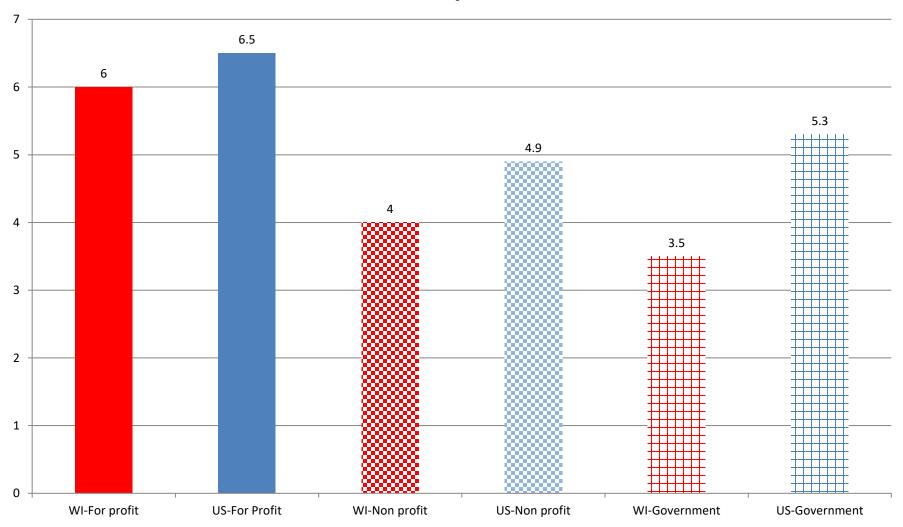

## Average Number Federal Health Citations per Recertification Survey by Ownership Type 2020