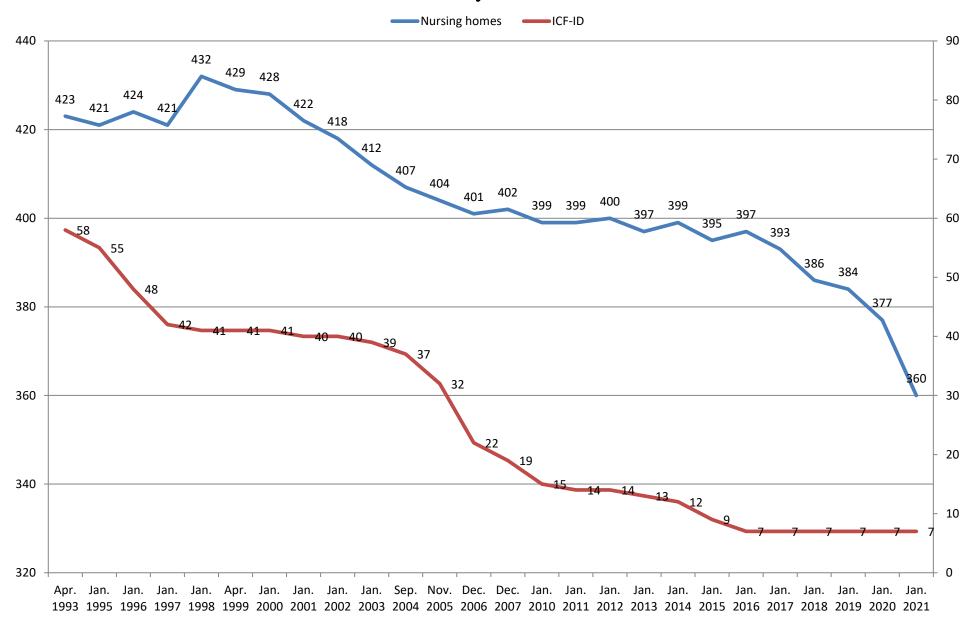

# Number of Nursing Homes and Intermediate Care Facilities for the Intellectually Disabled