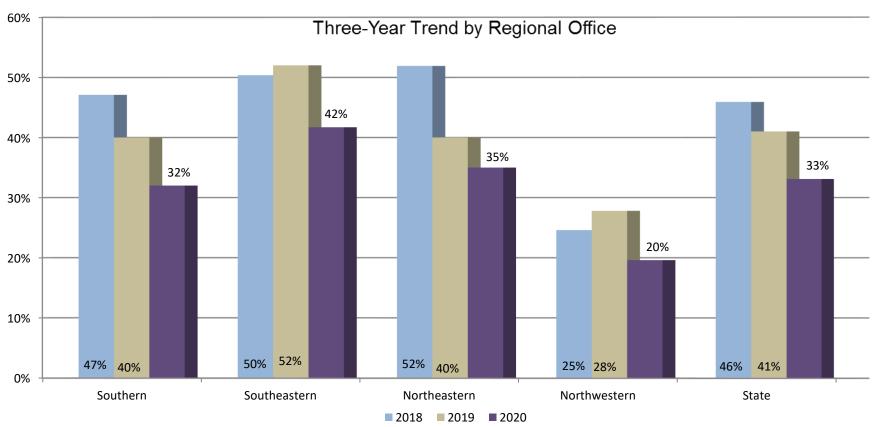

Percentage of 2020 Recertification Surveys with Substandard Quality of Care





## Average Number of State Citations per Recertification Survey





# Percentage of Deficiency-Free Recertification Surveys (Health)





# Average Number of Federal Health Citation per Focused Infection Control Survey 2020



#### Percentage of Focused Infection Control Surveys with Citations 2020



# Average Number Life Safety Code Citations per Recertification Survey





#### Average Number Life Safety Code Citations per Recertification Survey 2020

Data Link Viewer and S&C QCOR



#### Number of Complaints and Self-Reports 2011-2020



### Source of Complaints 2020



# Percentage of Complaints Substantiated by Source of Complaint 2019 and 2020





### Percentage of Complaint Surveys with Citations







## Average Number of Citations per Complaint Survey





#### Average Number of Federal Health Citations per Complaint Survey 2020

S&C QCOR and Data Link Viewer





## Percentage of Complaint Surveys with Harm or Immediate Jeopardy





#### Percentage of Complaint Surveys with Immediate Jeopardy 2020



# Percentage of Complaint Surveys with Harm as Highest Scope/Severity 2020



#### Percentage of 2020 Complaint Surveys Identifying Substandard Quality of Care

S&C QCOR



#### Percentage of Federal Health Citations with Request for Informal Dispute Resolution 2011 - 2020





# Percentage of Recertification Surveys with Request for Informal Dispute Resolution





## Results of Informal Dispute Resolution 2020



#### Number of Federal Remedies Imposed 2020



CMP = Civil Money Pen