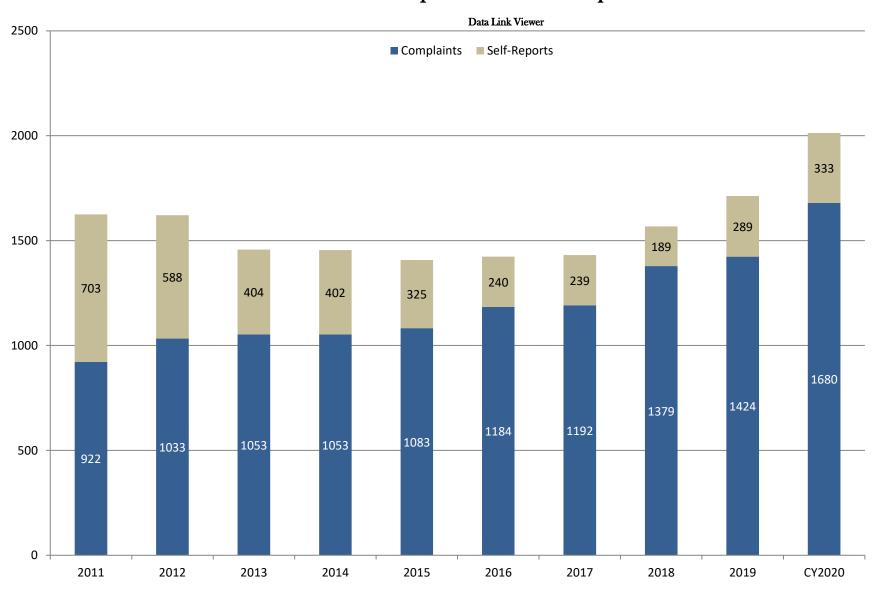

verity



#### Percentage of 2020 Recertification Surveys with Immediate Jeopardy





### Percentage of Recertification Surveys with Substandard Quality of Care





#### Percentage of 2020 Recertification Surveys with Substandard Quality of Care





## Average Number of State Citations per Recertification Survey





# Percentage of Deficiency-Free Recertification Surveys (Health)





# Average Number of Federal Health Citation per Focused Infection Control Survey 2020



#### Percentage of Focused Infection Control Surveys with Citations 2020



# Average Number Life Safety Code Citations per Recertification Survey





#### Average Number Life Safety Code Citations per Recertification Survey 2020

Data Link Viewer and S&C QCOR



#### Number of Complaints and Self-Reports 2011-2020



### Source of Complaints 2020



# Percentage of Complaints Substantiated by Source of Complaint 2019 and 2020





### Percentage of Complaint Surveys with Citations







## Average Number of Citations per Complaint Survey





#### Average Number of Federal Health Citations per Complaint Survey 2020

S&C QCOR and Data Link Viewer





## Percentage of Complaint Surveys with Harm or Immediate Jeopardy





#### Percentage of Complaint Surveys with Immediate Jeopardy 2020



# Percentage of Complaint Surveys with Harm as Highest Scope/Severity 2020



#### Percentage of 2020 Complaint Surveys Identifying Substandard Quality of Care

S&C QCOR



#### Percentage of Federal Health Citations with Request for Informal Dispute Resolution 2011 - 2020





# Percentage of Recertification Surve