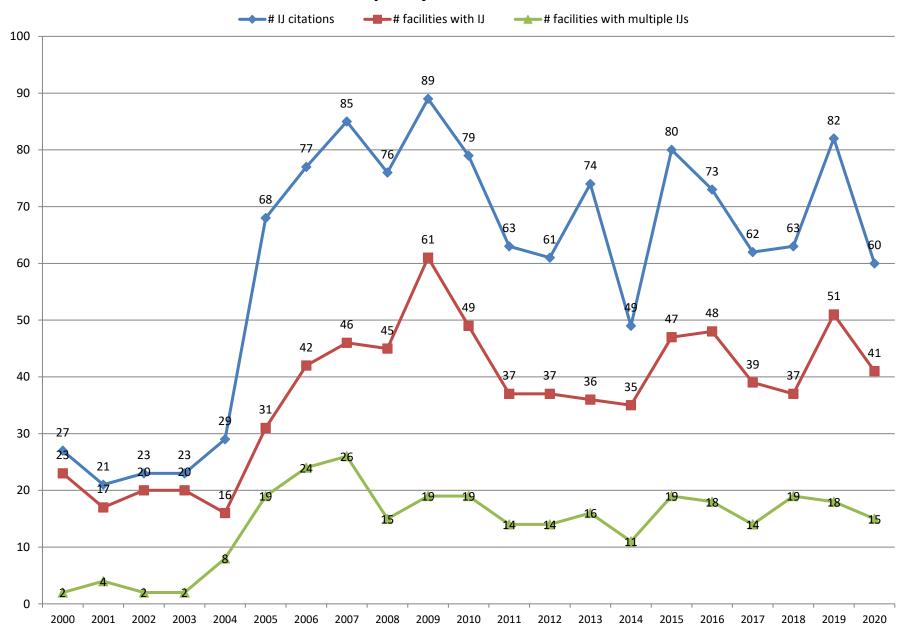

# Number of Nursing Homes and Intermediate Care Facilities for the Intellectually Disabled



## Average Number of Federal Health Citations per Recertification Survey





#### Average Number of Federal Health Citations per Recertification Survey 2020

Data Link Viewer and S&C QCOR



## Average Number Federal Health Citations per Recertification Survey by Ownership Type 2020



#### **Immediate Jeopardy Citations 2005 - 2020**





# Percentage of Recertification Surveys with Harm or Immediate Jeopardy





# Percentage of 2020 Recertification Surveys with Harm as Highest Scope/Severity



#### Percentage of 2020 Recertification Surveys with Immediate Jeopardy





### Percentage of Recertification Surveys with Substandard Quality of Care





#### Percentage of 2020 Recertification Surveys with Substandard Quality of Care





## Average Number of State Citations per Recertification Survey





# Percentage of Deficiency-Free Recertification Surveys (Health)





# Average Number of Federal Health Citation per Focused Infection Control Survey 2020



#### Percentage of Focused Infection Control Surveys with Citations 2020



# Average Number Life Safety Code Citations per Recertification Survey





#### Average