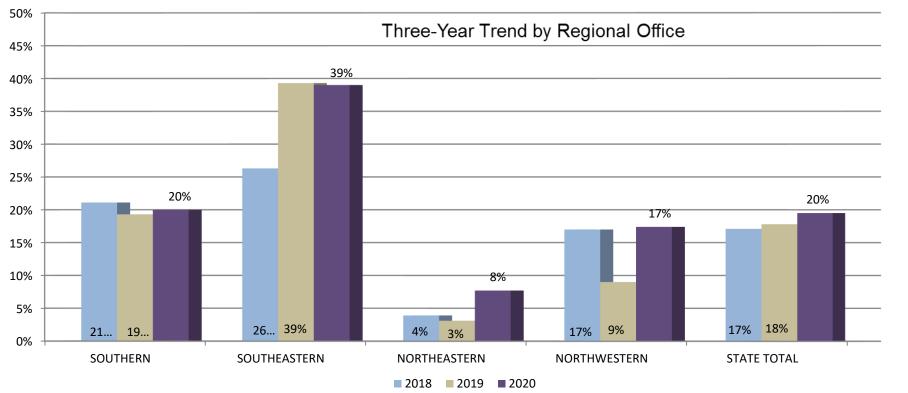

# Number of Nursing Homes and Intermediate Care Facilities for the Intellectually Disabled



## Average Number of Federal Health Citations per Recertification Survey





#### Average Number of Federal Health Citations per Recertification Survey 2020

Data Link Viewer and S&C QCOR



## Average Number Federal Health Citations per Recertification Survey by Ownership Type 2020



#### **Immediate Jeopardy Citations 2005 - 2020**





# Percentage of Recertification Surveys with Harm or Immediate Jeopardy





# Percentage of 2020 Recertification Surveys with Harm as Highest Scope/Severity



#### Percentage of 2020 Recertification Surveys with Immediate Jeopardy





### Percentage of Recertification Surveys with Substandard Quality of Care





#### Percentage of 2020 Recertification Surveys with Substandard Quality of Care





## Average Number of State Citations per Recertification Survey





# Percentage of Deficiency-Free Recertification Surveys (Health)





# Average Number of Federal Health Citation per Focused Infection Control Survey 2020



#### Percentage of Focused Infection Control Surveys with Citations 2020



# Average Number Life Safety Code Citations per Recertification Survey





#### Average Number Life Safety Code Citations per Recertification Survey 2020

Data Link V