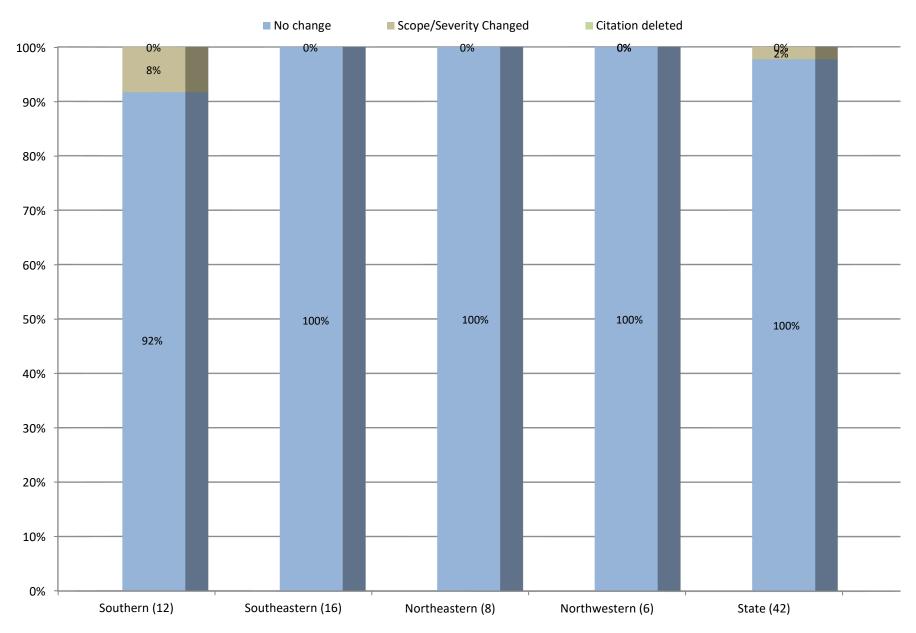

19 and 2020





### Percentage of Complaint Surveys with Citations







## Average Number of Citations per Complaint Survey





#### Average Number of Federal Health Citations per Complaint Survey 2020

S&C QCOR and Data Link Viewer





## Percentage of Complaint Surveys with Harm or Immediate Jeopardy





#### Percentage of Complaint Surveys with Immediate Jeopardy 2020



# Percentage of Complaint Surveys with Harm as Highest Scope/Severity 2020



#### Percentage of 2020 Complaint Surveys Identifying Substandard Quality of Care

S&C QCOR



#### Percentage of Federal Health Citations with Request for Informal Dispute Resolution 2011 - 2020





# Percentage of Recertification Surveys with Request for Informal Dispute Resolution





## Results of Informal Dispute Resolution 2020



#### Number of Federal Remedies Imposed 2020



CMP = Civil Money Penalty

DPNA = Denial of Payment for New Admissions

DPOC = Directed Plan of Correction