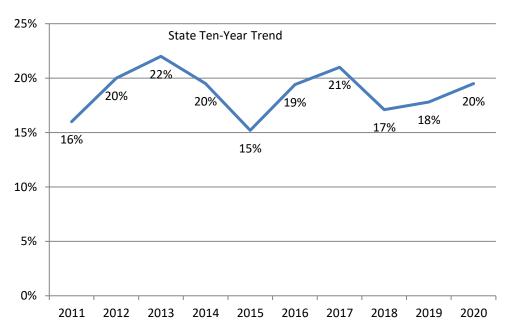

# Number of Nursing Homes and Intermediate Care Facilities for the Intellectually Disabled



## Average Number of Federal Health Citations per Recertification Survey





#### Average Number of Federal Health Citations per Recertification Survey 2020

Data Link Viewer and S&C QCOR



## Average Number Federal Health Citations per Recertification Survey by Ownership Type 2020



#### **Immediate Jeopardy Citations 2005 - 2020**





# Percentage of Recertification Surveys with Harm or Immediate Jeopardy





# Percentage of 2020 Recertification Surveys with Harm as Highest Scope/Severity



#### Percentage of 2020 Recertification Surveys with Immediate Jeopardy





### Percentage of Recertification Surveys with Substandard Quality of Care





#### Percentage of 2020 Recertification Surveys with Substandard Quality of Care





## Average Number of State Citations per Recertification Survey





# Percentage of Deficiency-Free Recertification Surveys (Health)





# Average Number of Federal Health Citation per Focused Infection Control Survey 2020



#### Percentage of Focused Infection Control Surveys with Citations 2020



# Average Number Life Safety Code Citations per Recertification Survey





#### Average Number Life Safety Code Citations per Recertification Survey 2020

Data Link