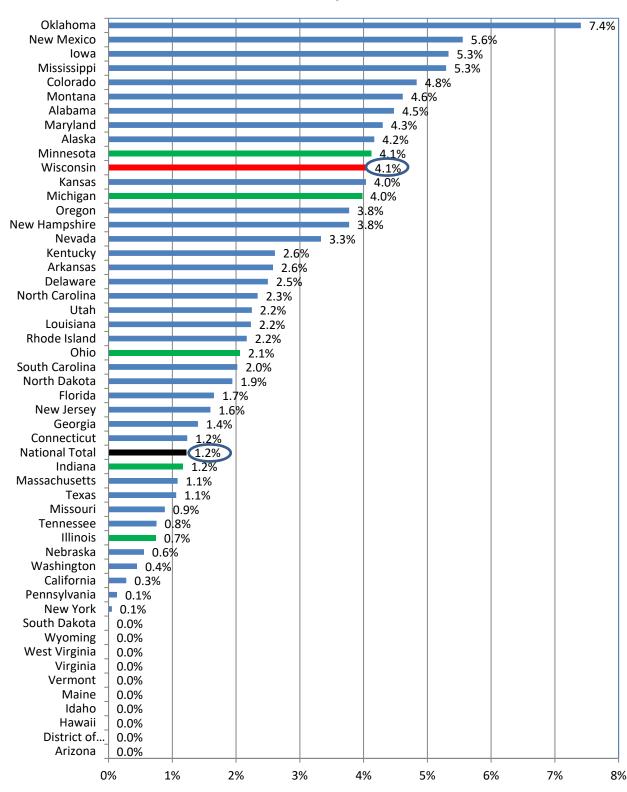

fe Safety Code Citations per Recertification Survey 2020

Data Link Viewer and S&C QCOR



#### Number of Complaints and Self-Reports 2011-2020



### Source of Complaints 2020



# Percentage of Complaints Substantiated by Source of Complaint 2019 and 2020





### Percentage of Complaint Surveys with Citations







## Average Number of Citations per Complaint Survey





#### Average Number of Federal Health Citations per Complaint Survey 2020

S&C QCOR and Data Link Viewer





## Percentage of Complaint Surveys with Harm or Immediate Jeopardy





#### Percentage of Complaint Surveys with Immediate Jeopardy 2020



# Percentage of Complaint Surveys with Harm as Highest Scope/Severity 2020



#### Percentage of 2020 Complaint Surveys Identifying Substandard Quality of Care

S&C QCOR



#### Percentage of Federal Health Citations with Request for Informal Dispute Resolution 2011 - 2020





# Percentage of Recertification Surveys with Request for Informal Dispute Resolution





## Results of Informal Dispute Resolution 2020



#### Number of Federal Remedies Imposed 2020



CMP = Civil Money Penalty

DPNA = Denial of Payment for New Admissions

DPOC = Directed Plan of Correction