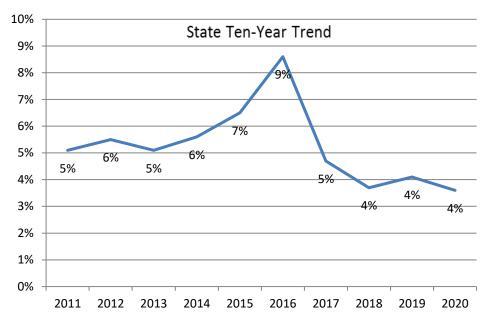

# Number of Nursing Homes and Intermediate Care Facilities for the Intellectually Disabled



## Average Number of Federal Health Citations per Recertification Survey





#### Average Number of Federal Health Citations per Recertification Survey 2020

Data Link Viewer and S&C QCOR



## Average Number Federal Health Citations per Recertification Survey by Ownership Type 2020



#### **Immediate Jeopardy Citations 2005 - 2020**





# Percentage of Recertification Surveys with Harm or Immediate Jeopardy





# Percentage of 2020 Recertification Surveys with Harm as Highest Scope/Severity



#### Percentage of 2020 Recertification Surveys with Immediate Jeopardy





### Percentage of Recertification Surveys with Substandard Quality of Care





#### Percentage of 2020 Recertification Surveys with Substandard Quality of Care





## Average Number of State Citations per Recertification Survey





# Percentage of Deficiency-Free Recertification Surveys (Health)





# Average Number of Federal Health Citation per Focused Infection Control Survey 2020



#### Percentage of Focused Infection Control Surveys with Citations 2020



# Average Number Life Safety Code Citations per Recertification Survey





#### Average Number Life Safety Code Citations per Recertification Survey 2020

Data Link Viewer and S&C QCOR



#### Number of Complaints and Self-Reports 2011-2020



### Source of Complaints 2020



# Percentage of Complaints Substantiated by Source of Complaint 2019 and 2020





### Percentage of Complaint Surveys with Cita