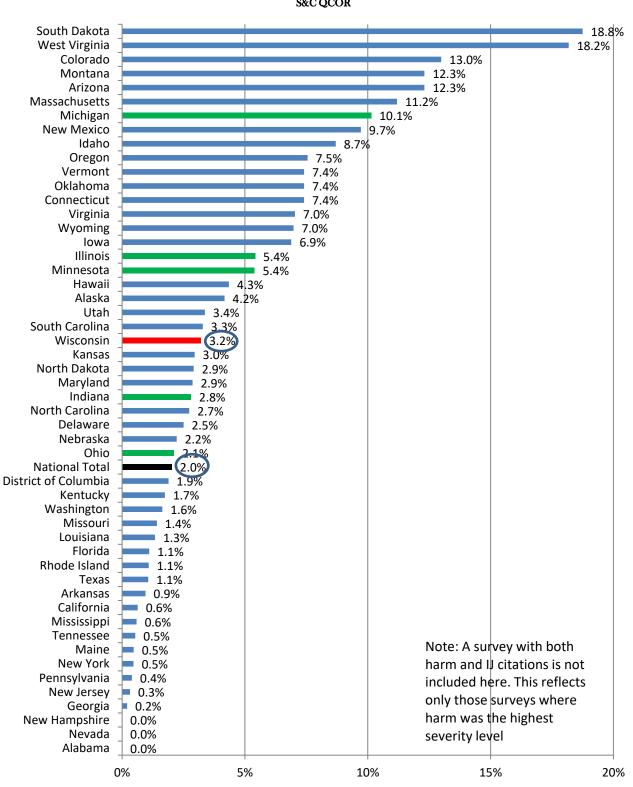

verage Number Life Safety Code Citations per Recertification Survey





#### Average Number Life Safety Code Citations per Recertification Survey 2020

Data Link Viewer and S&C QCOR



#### Number of Complaints and Self-Reports 2011-2020



### Source of Complaints 2020



# Percentage of Complaints Substantiated by Source of Complaint 2019 and 2020





### Percentage of Complaint Surveys with Citations







## Average Number of Citations per Complaint Survey





#### Average Number of Federal Health Citations per Complaint Survey 2020

S&C QCOR and Data Link Viewer





## Percentage of Complaint Surveys with Harm or Immediate Jeopardy





#### Percentage of Complaint Surveys with Immediate Jeopardy 2020



# Percentage of Complaint Surveys with Harm as Highest Scope/Severity 2020



#### Percentage of 2020 Complaint Surveys Identifying Substandard Quality of Care

S&C QCOR



#### Percentage of Federal Health Citations with Request for Informal Dispute Resolution 2011 - 2020





# Percentage of Recertification Surveys with Request for Informal Dispute Resolution





## Results of Informal Dispute Resolution 2020



#### Number of Federal Remedies Imposed 2020



CMP = Civil Money Penalty

DPNA = Denial of Payment for New Admissions

DPOC = Directed Plan of Correction