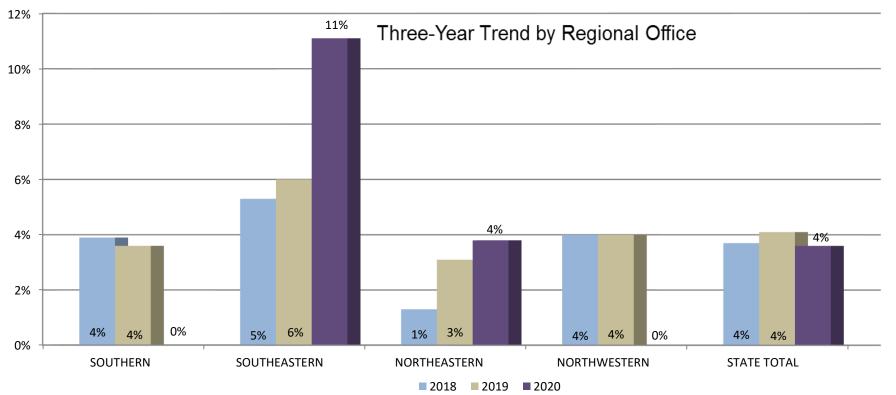

## Average Number Federal Health Citations per Recertification Survey by Ownership Type 2020