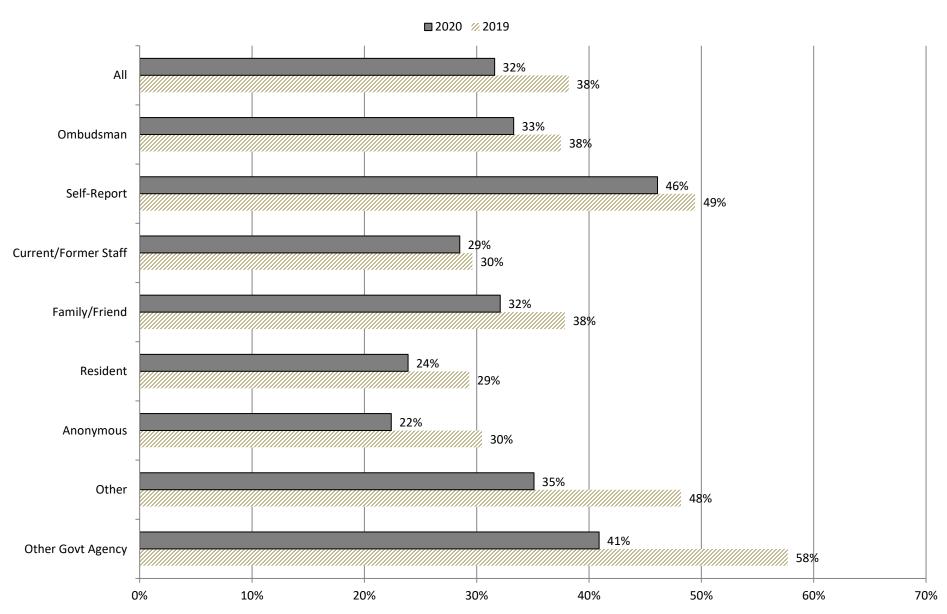

cation Surveys with Substandard Quality of Care





#### Percentage of 2020 Recertification Surveys with Substandard Quality of Care





## Average Number of State Citations per Recertification Survey





# Percentage of Deficiency-Free Recertification Surveys (Health)





# Average Number of Federal Health Citation per Focused Infection Control Survey 2020



#### Percentage of Focused Infection Control Surveys with Citations 2020



# Average Number Life Safety Code Citations per Recertification Survey





#### Average Number Life Safety Code Citations per Recertification Survey 2020

Data Link Viewer and S&C QCOR



#### Number of Complaints and Self-Reports 2011-2020



### Source of Complaints 2020



# Percentage of Complaints Substantiated by Source of Complaint 2019 and 2020





### Percentage of Complaint Surveys with Citations







## Average Number of Citations per Complaint Survey





#### Average Number of Federal Health Citations per Complaint Survey 2020

S&C QCOR and Data Link Viewer





## Percentage of Complaint Surveys with Harm or Immediate Jeopardy





#### Percentage of Complaint Surveys with Immediate Jeopardy 2020



# Percentage of Complaint Surveys with Harm as Highest Scope/Severity 2020



#### Percentage of 2020 Complaint Surveys Identifying Substandard Quality of Care

S&C QCOR



#### Percentage of Federal Health Citations with Request for Informal Dispute Resolution 2011 - 2020





# Percentage of Recertification Surveys with Request for Informal Dispute Resolution





## Results of Informal Dispute Resolution 2020



#### Number