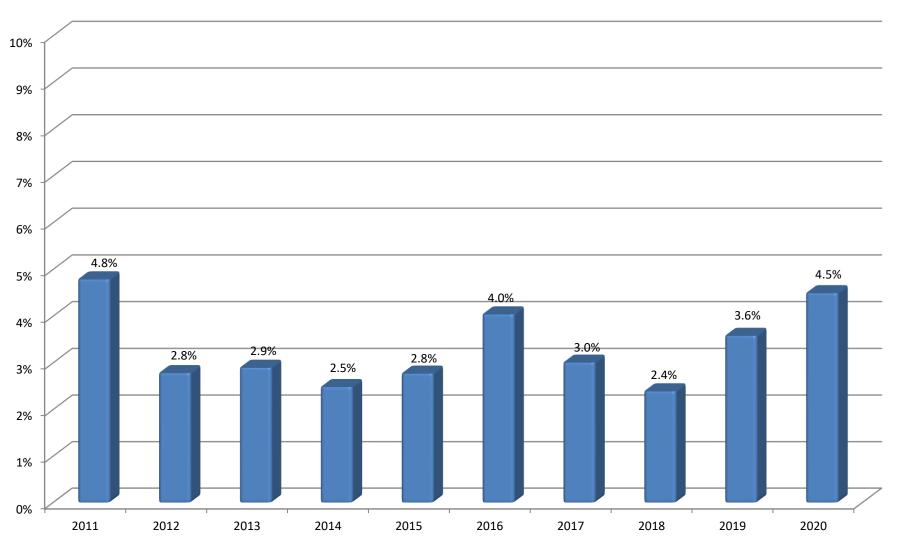

f Complaints and Self-Reports 2011-2020



### Source of Complaints 2020



# Percentage of Complaints Substantiated by Source of Complaint 2019 and 2020





### Percentage of Complaint Surveys with Citations







## Average Number of Citations per Complaint Survey





#### Average Number of Federal Health Citations per Complaint Survey 2020

S&C QCOR and Data Link Viewer





## Percentage of Complaint Surveys with Harm or Immediate Jeopardy





#### Percentage of Complaint Surveys with Immediate Jeopardy 2020



# Percentage of Complaint Surveys with Harm as Highest Scope/Severity 2020



#### Percentage of 2020 Complaint Surveys Identifying Substandard Quality of Care

S&C QCOR



#### Percentage of Federal Health Citations with Request for Informal Dispute Resolution 2011 - 2020





# Percentage of Recertification Surveys with Request for Informal Dispute Resolution





## Results of Informal Dispute Resolution 2020



#### Number of Federal Remedies Imposed 2020



CMP = Civil Money Penalty

DPNA = Denial of Payment for New Admissions

DPOC = Directed Plan of Correction