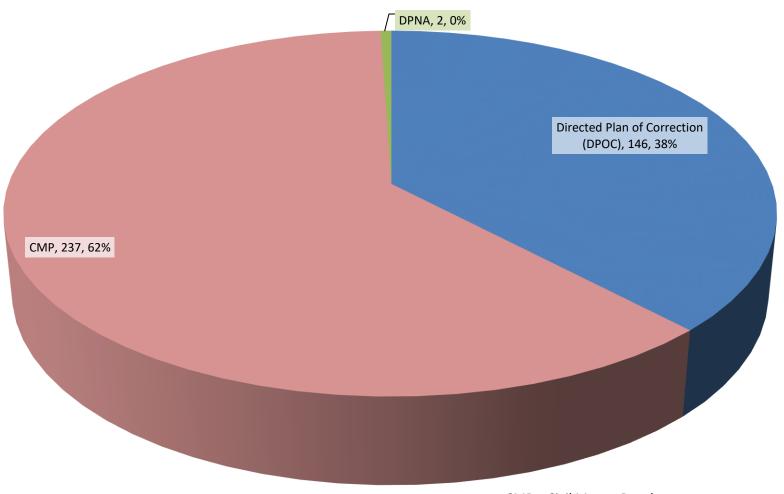

#### Number of Federal Remedies Imposed 2020

CMP = Civil Money Penalty

DPNA = Denial of Payment for New Admissions

DPOC = Directed Plan of Correction