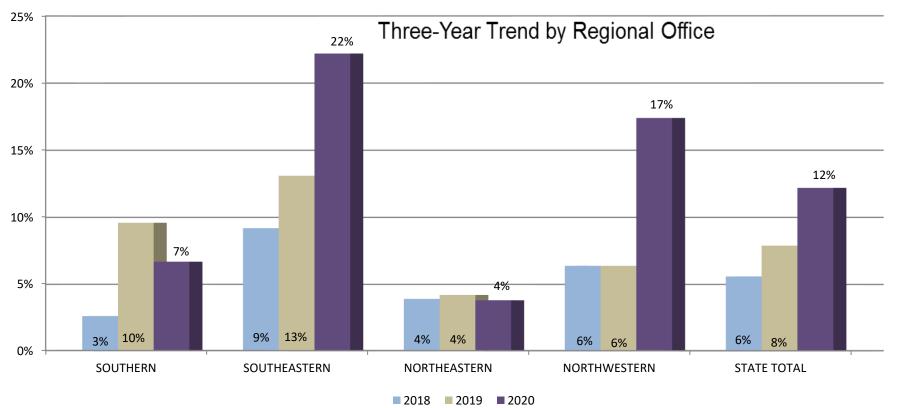

Complaints Substantiated by Source of Complaint 2019 and 2020





### Percentage of Complaint Surveys with Citations







## Average Number of Citations per Complaint Survey





#### Average Number of Federal Health Citations per Complaint Survey 2020

S&C QCOR and Data Link Viewer





## Percentage of Complaint Surveys with Harm or Immediate Jeopardy





#### Percentage of Complaint Surveys with Immediate Jeopardy 2020



# Percentage of Complaint Surveys with Harm as Highest Scope/Severity 2020



#### Percentage of 2020 Complaint Surveys Identifying Substandard Quality of Care

S&C QCOR



#### Percentage of Federal Health Citations with Request for Informal Dispute Resolution 2011 - 2020





# Percentage of Recertification Surveys with Request for Informal Dispute Resolution





## Results of Informal Dispute Resolution 2020



#### Number of Federal Remedies Imposed 2020



CMP = Civil Money Penalty

DPNA = Denial of Payment for New Admissions

DPOC = Directed Plan of Correction