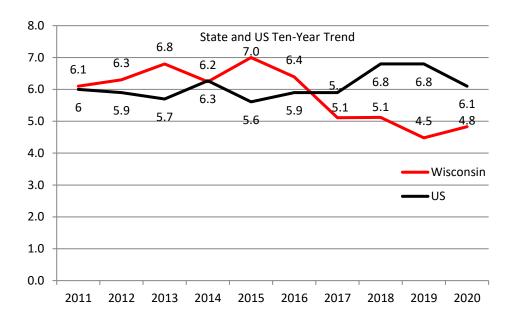

# Number of Nursing Homes and Intermediate Care Facilities for the Intellectually Disabled



## Average Number of Federal Health Citations per Recertification Survey





#### Average Number of Federal Health Citations per Recertification Survey 2020

Data Link Viewer and S&C QCOR



## Average Number Federal Health Citations per Recertification Survey by Ownership Type 2020



#### **Immediate Jeopardy Citations 2005 - 2020**





# Percentage of Recertification Surveys with Harm or Immediate Jeopardy





# Percentage of 2020 Recertification Surveys with Harm as Highest Scope/Severity



#### Percentage of 2020 Recertification Surveys with Immediate Jeopardy





### Percentage of Recertification Surveys with Substandard Quality of Care





#### Percentage of 2020 Recertification Surveys with Substandard Quality of Care





## Average Number of State Citations per Recertification Survey





# Percentage of Deficiency-Free Recertification Surveys (H