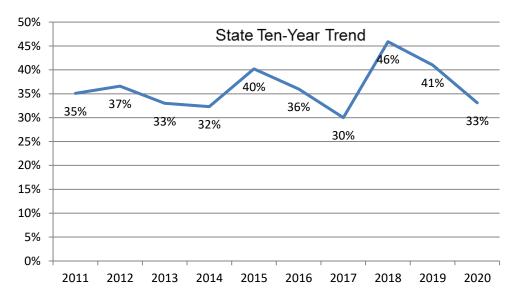

# Percentage of 2020 Recertification Surveys with Substandard Quality of Care





## Average Number of State Citations per Recertification Survey





# Percentage of Deficiency-Free Recertification Surveys (Health)





# Average Number of Federal Health Citation per Focused Infection Control Survey 2020



#### Percentage of Focused Infection Control Surveys with Citations 2020



# Average Number Life Safety Code Citations per Recertification Survey





#### Average Number Life Safety Code Citations per Recertification Survey 2020

Data Link Viewer and S&C QCOR



#### Number of Complaints and Self-Reports 2011-2020



### Source of Complaints 2020



# Percentage of Complaints Substantiated by Source of Complaint 2019 and 2020





### Percentage of Complaint Surveys with Citations







## Average Number of Citations per Complaint Survey





#### Average Number of Federal Health Citations per Complaint Survey 2020

S&C QCOR and Data Link Viewer





## Percentage of Complaint Surveys with Harm or Immediate Jeopardy





#### Percentage of Complaint Surveys with Immediate Jeopardy 2020



# Percentage of Complaint Surveys with Harm as Highest Scope/Severity 2020



#### Percentage of 2020 Complaint Surveys Identifying Substandard Quality of Care

S&C QCOR



#### Percentage of Federal Health Citations with Request for Informal Dispute Resolution 2011 - 2020





# Percentage of Recertification Surveys with Request for Informal Dispute Resolution





## Results of Informal Dispute Resolution 2020



#### Number of Federal Remedies Imposed 2020



CMP = Civil Money P