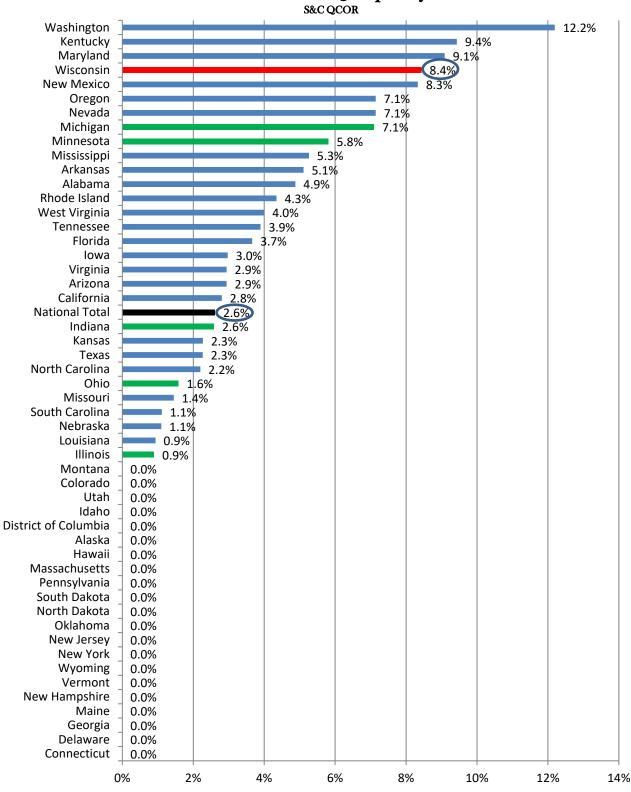

# Number of Nursing Homes and Intermediate Care Facilities for the Intellectually Disabled



## Average Number of Federal Health Citations per Recertification Survey





#### Average Number of Federal Health Citations per Recertification Survey 2020

Data Link Viewer and S&C QCOR



## Average Number Federal Health Citations per Recertification Survey by Ownership Type 2020



#### **Immediate Jeopardy Citations 2005 - 2020**





# Percentage of Recertification Surveys with Harm or Immediate Jeopardy





# Percentage of 2020 Recertification Surveys with Harm as Highest Scope/Severity



#### Percentage of 2020 Recertification Surveys with Immediate Jeopardy





### Percentage of Recertification Surveys with Substandard Quality of Care





#### Percentage of 2020 Recertification Surveys with Substandard Quality of Care





## Average Number of State Citations per Recertification Survey





# Percentage of Deficiency-Free Recertification Surveys (Health)





# Average Number of Federal Health Citation per Focused Infection Control Survey 2020



#### Percentage of Focused Infection Control Surveys with Citations 2020



# Average Number Life Safety Code Citations per Recertification Survey





#### Average Number Life Safety Code Citations per Recertification Survey 2020

Data Link Viewer and S&C QCOR



#### Number of Complaints and Self-Reports 2011-2020



### Source of Complaints 2020



# Percentage of Complaints Substantiated by Sour