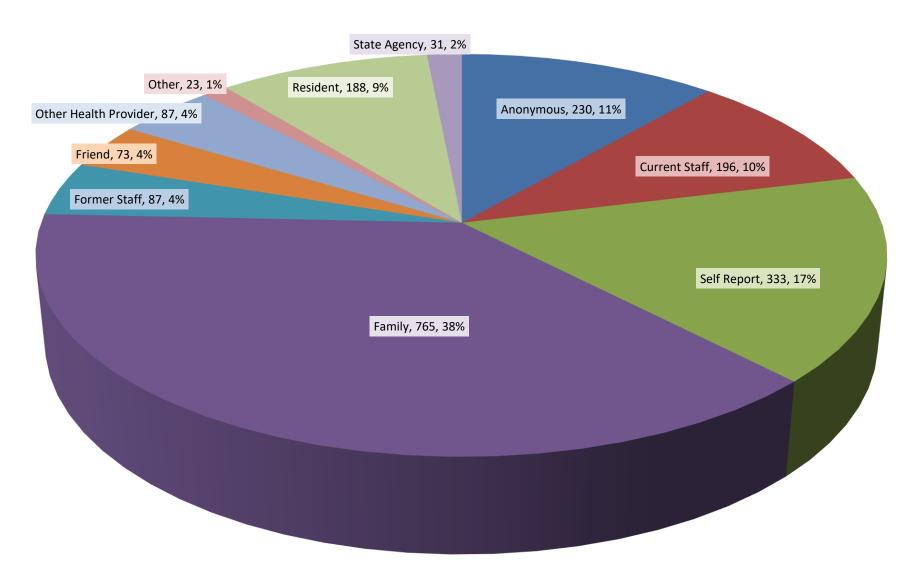

Recertification Surveys with Immediate Jeopardy





### Percentage of Recertification Surveys with Substandard Quality of Care





#### Percentage of 2020 Recertification Surveys with Substandard Quality of Care





## Average Number of State Citations per Recertification Survey





# Percentage of Deficiency-Free Recertification Surveys (Health)





# Average Number of Federal Health Citation per Focused Infection Control Survey 2020



#### Percentage of Focused Infection Control Surveys with Citations 2020



# Average Number Life Safety Code Citations per Recertification Survey





#### Average Number Life Safety Code Citations per Recertification Survey 2020

Data Link Viewer and S&C QCOR



#### Number of Complaints and Self-Reports 2011-2020



### Source of Complaints 2020



# Percentage of Complaints Substantiated by Source of Complaint 2019 and 2020





### Percentage of Complaint Surveys with Citations







## Average Number of Citations per Complaint Survey





#### Average Number of Federal Health Citations per Complaint Survey 2020

S&C QCOR and Data Link Viewer





## Percentage of Complaint Surveys with Harm or Immediate Jeopardy





#### Percentage of Complaint Surveys with Immediate Jeopardy 2020



# Percentage of Complaint Surveys with Harm as Highest Scope/Severity 2020



#### Percentage of 2020 Complaint Surveys Identifying Substandard Quality of Care

S&C QCOR



#### Percentage of Federal Health Citations with Request for Informal Dispute Resolution 2011 - 2020





# Percentage of Recertification Surveys with Request for Informal Disp