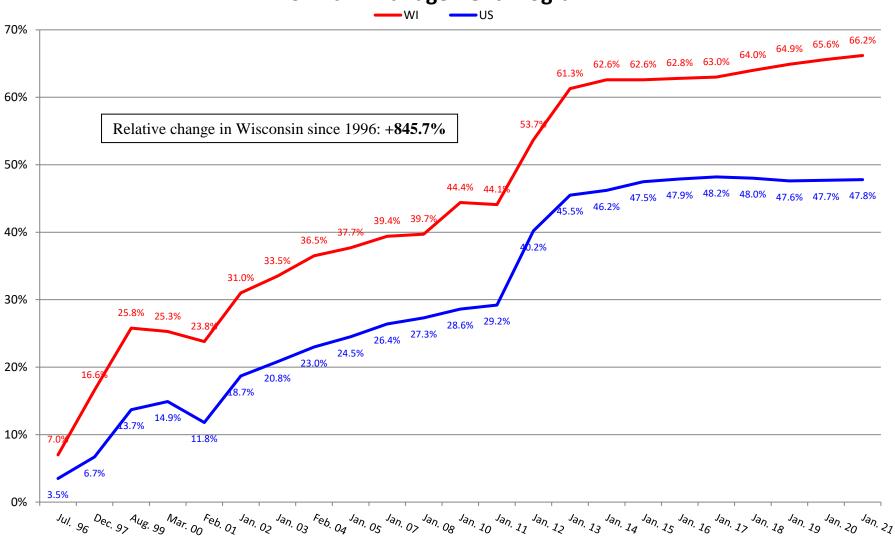

Toileting



# Percentage of Residents Dependent on or Requiring Assistance with Eating



#### Percentage of Residents with Contractures



### Percentage of Residents Who are Incontinent of Bladder





## Percentage of Residents with Catheter





# Percentage of Residents on Feeding Tubes



# Percentage of Residents with Unplanned Weight Loss



#### Percentage of Residents Receiving Preventative Skin Care





## Percentage of Residents with Depression Diagnosis





## **Percentage of Residents Receiving Antidepressant**





### Percentage of Residents with Dementia



# Percentage of Residents with Behavior Symptoms





# Percentage of Residents on Psychoactive Medications



## Percentage of Residents Who are Restrained





# Percentage of Residents on Pain Management Program



#### Percentage of Residents Immunized for Flu



### Percentage of Residents Immunized for Pneumonia