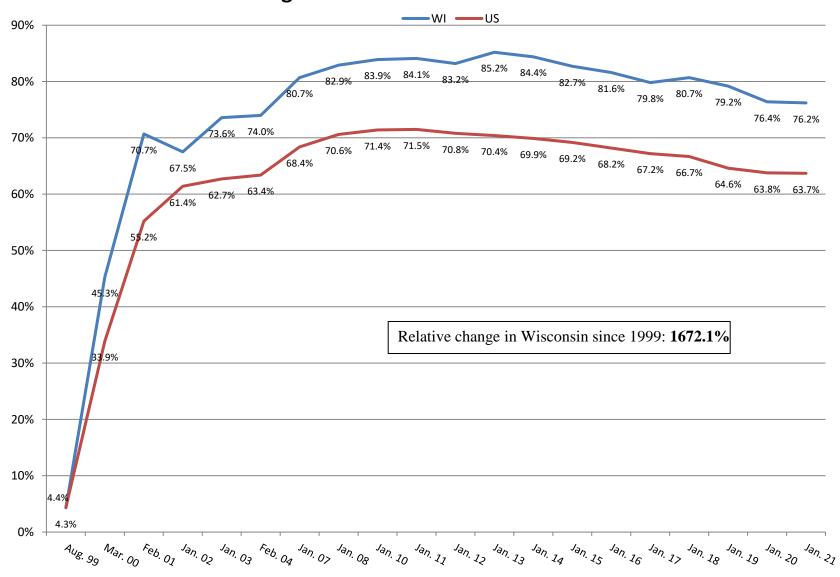

n or Requiring Assistance with Eating



#### Percentage of Residents with Contractures



### Percentage of Residents Who are Incontinent of Bladder





## Percentage of Residents with Catheter





# Percentage of Residents on Feeding Tubes



# Percentage of Residents with Unplanned Weight Loss



#### Percentage of Residents Receiving Preventative Skin Care





## Percentage of Residents with Depression Diagnosis





## **Percentage of Residents Receiving Antidepressant**





### Percentage of Residents with Dementia



# Percentage of Residents with Behavior Symptoms





# Percentage of Residents on Psychoactive Medications



## Percentage of Residents Who are Restrained





# Percentage of Residents on Pain Management Program



#### Percentage of Residents Immunized for Flu



### Percentage of Residents Immunized for Pneumonia