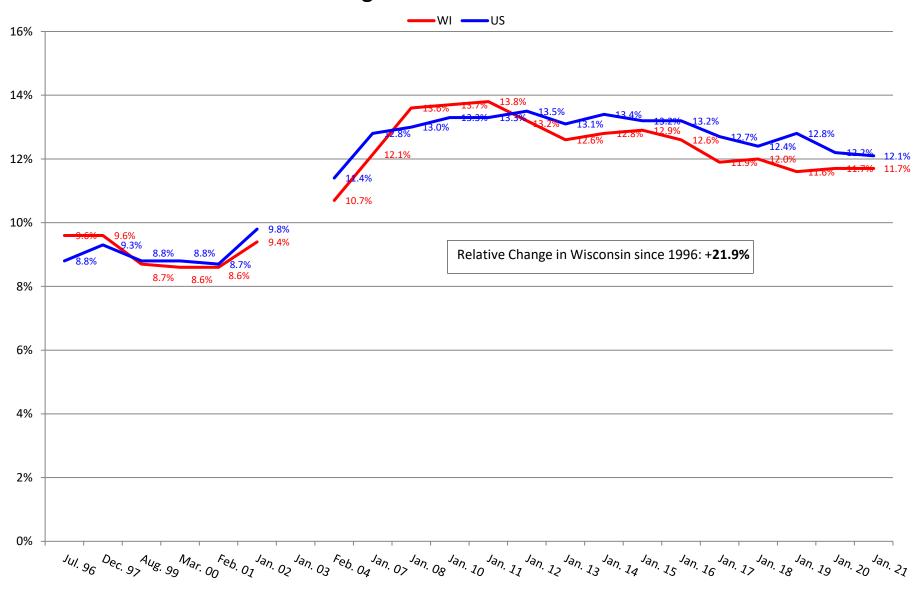

### Percentage of Residents Not on T18 or T19



### X

#### STATE OF WISCONSIN / DEPARTMENT OF HEALTH SERVICES Division of Quality Assurance / Bureau of Nursing Home Resident Care



#### STATE OF WISCONSIN / DEPARTMENT OF HEALTH SERVICES Division of Quality Assurance / Bureau of Nursing Home Resident Care

#### **Percentage of Residents on Medicare**



# Percentage of Residents Dependent on or Requiring Assistance with Bathing



## Percentage of Residents Dependent on or Requiring Assistance with Dressing



## Percentage of Residents Dependent on or Requiring Assistance with Transfers



# Percentage of Residents Dependent on or Requiring Assistance with Toileting



# Percentage of Residents Dependent on or Requiring Assistance with Eating



#### Percentage of Residents with Contractures



### Percentage of Residents Who are Incontinent of Bladder





## Percentage of Residents with Catheter





# Percentage of Residents on Feeding Tubes



# Percentage of Residents with Unplanned Weight Loss



#### Percentage of Residents Receiving Preventative Skin Care





## Percentage of Residents with Depression Diagnosis





## **Perce