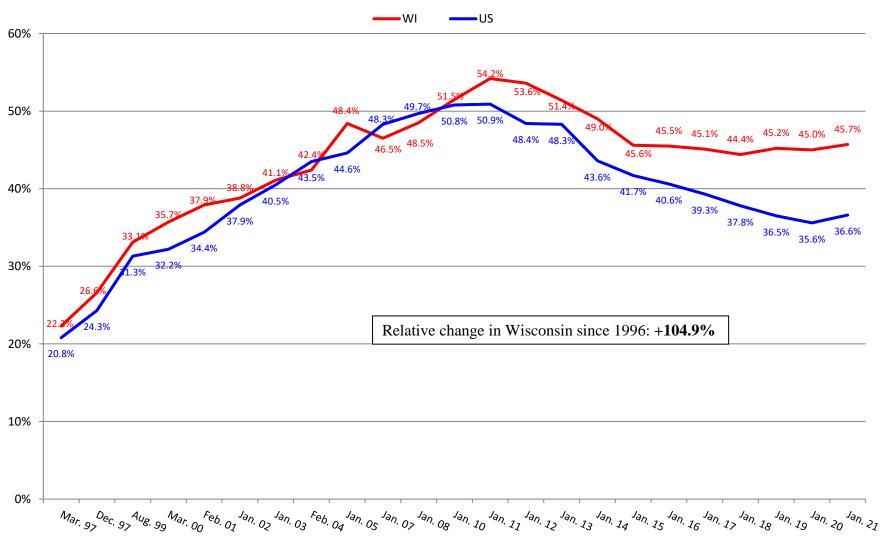

n Medicare**



# Percentage of Residents Dependent on or Requiring Assistance with Bathing



## Percentage of Residents Dependent on or Requiring Assistance with Dressing



## Percentage of Residents Dependent on or Requiring Assistance with Transfers



# Percentage of Residents Dependent on or Requiring Assistance with Toileting



# Percentage of Residents Dependent on or Requiring Assistance with Eating



#### Percentage of Residents with Contractures



### Percentage of Residents Who are Incontinent of Bladder





## Percentage of Residents with Catheter





# Percentage of Residents on Feeding Tubes



# Percentage of Residents with Unplanned Weight Loss



#### Percentage of Residents Receiving Preventative Skin Care





## Percentage of Residents with Depression Diagnosis





## **Percentage of Residents Receiving Antidepressant**





### Percentage of Residents with Dementia



# Percentage of Residents with Behavior Symptoms





# Percentage of Residents on Psychoactive Medications



## Percentage of Residents Who are Restrained





# Percentage of Residents on Pain Management Program



#### Percentage of Residents Immunized for Flu



### Percentage of Residents Immunized for Pneumonia