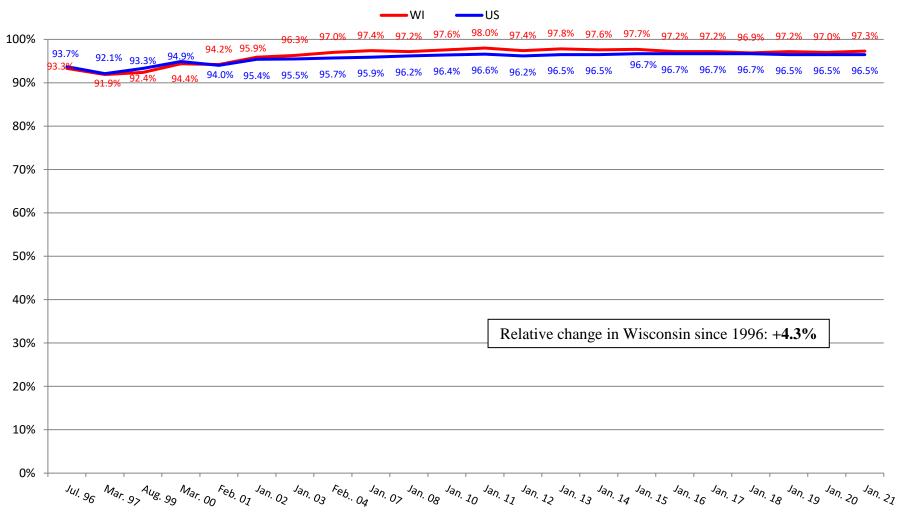

### Percentage of Residents Not on T18 or T19



### X

#### STATE OF WISCONSIN / DEPARTMENT OF HEALTH SERVICES Division of Quality Assurance / Bureau of Nursing Home Resident Care



#### STATE OF WISCONSIN / DEPARTMENT OF HEALTH SERVICES Division of Quality Assurance / Bureau of Nursing Home Resident Care

#### **Percentage of Residents on Medicare**



# Percentage of Residents Dependent on or Requiring Assistance with Bathing



## Percentage of Residents Dependent on or Requiring Assistance with Dressing



## Percentage of Residents Dependent on or Requiring Assistance with Transfers



# Percentage of Residents Dependent on or Requiring Assistance with Toileting



# Percentage of Residents Dependent on or Requiring Assistance with Eating



#### Percentage of Residents with Contractures



### Percentage of Residents Who are Incontinent of Bladder





## Percentage of Residents with Catheter





# Percentage of Residents on Feeding Tubes



# Percentage of Residents with Unplanned Weight Loss



#### Percentage of Residents Receiving Preventative Skin Care





## Percentage of Residents with Depression Diagnosis





## **Percentage of Residents Receiving Antidepressant**





### Percentage of Residents