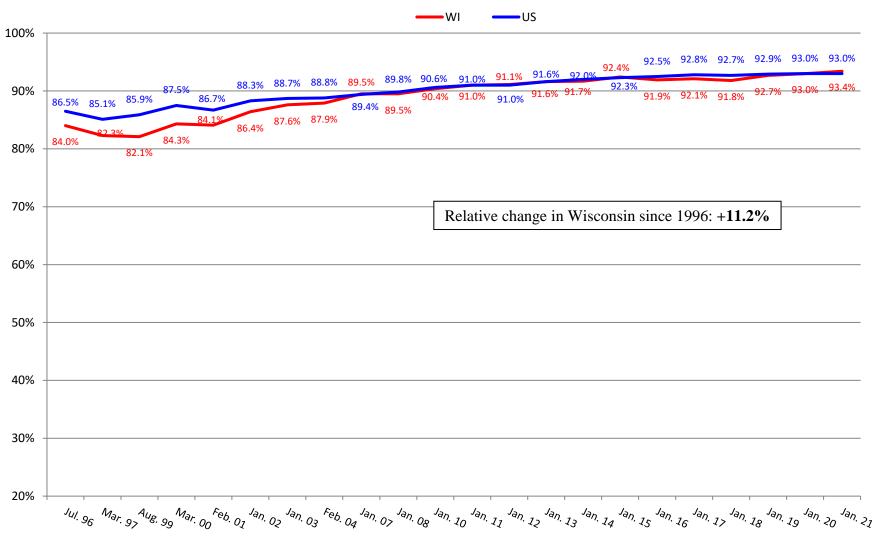

### Percentage of Residents Not on T18 or T19



### X

#### STATE OF WISCONSIN / DEPARTMENT OF HEALTH SERVICES Division of Quality Assurance / Bureau of Nursing Home Resident Care



#### STATE OF WISCONSIN / DEPARTMENT OF HEALTH SERVICES Division of Quality Assurance / Bureau of Nursing Home Resident Care

#### **Percentage of Residents on Medicare**



# Percentage of Residents Dependent on or Requiring Assistance with Bathing



## Percentage of Residents Dependent on or Requiring Assistance with Dressing



## Percentage of Residents Dependent on or Requiring Assistance with Transfers



# Percentage of Residents Dependent on or Requiring Assistance with Toileting



# Percentage of Residents Dependent on or Requiring Assistance with Eating



#### Percentage of Residents with Contractures



### Percentage of Residents Who are Incontinent of Bladder





## Percentage of Residents with Catheter





# Percentage of Residents on Feeding Tubes



# Percentage of Residents with Unplanned Weight Loss



#### Percentage of Residents Receiving Preventative Skin Care





## Percentage of Residents with Depression Diagnosis





## **Percentage of Residents Receiving Antidepressant**





### Percentage of Residents with Dementia



# Percentage of Residents with Behavior Symptoms





# Percenta