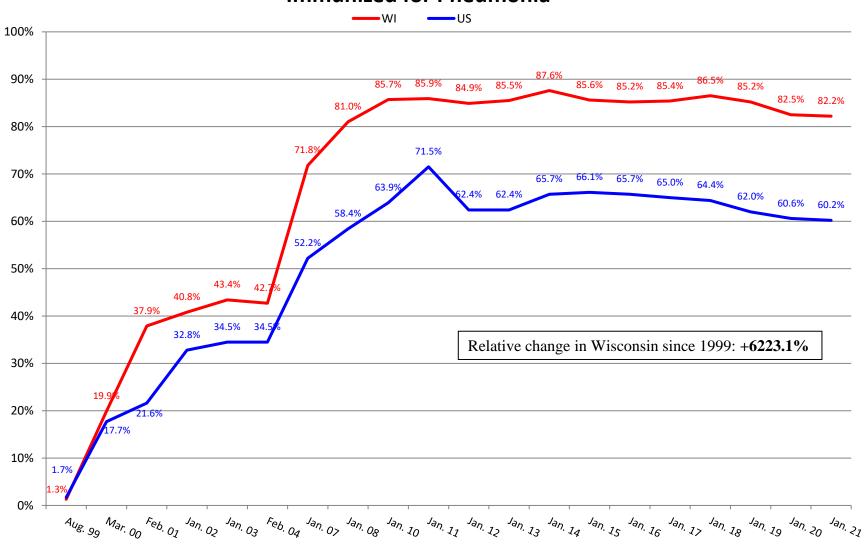

e of Residents with Contractures



### Percentage of Residents Who are Incontinent of Bladder





## Percentage of Residents with Catheter





# Percentage of Residents on Feeding Tubes



# Percentage of Residents with Unplanned Weight Loss



#### Percentage of Residents Receiving Preventative Skin Care





## Percentage of Residents with Depression Diagnosis





## **Percentage of Residents Receiving Antidepressant**





### Percentage of Residents with Dementia



# Percentage of Residents with Behavior Symptoms





# Percentage of Residents on Psychoactive Medications



## Percentage of Residents Who are Restrained





# Percentage of Residents on Pain Management Program



#### Percentage of Residents Immunized for Flu



### Percentage of Residents Immunized for Pneumonia