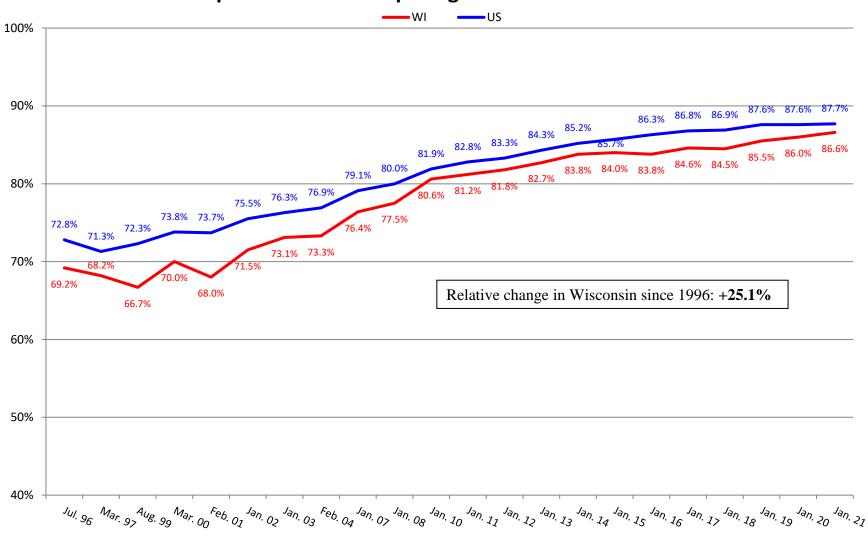

### Percentage of Residents Not on T18 or T19



### X

#### STATE OF WISCONSIN / DEPARTMENT OF HEALTH SERVICES Division of Quality Assurance / Bureau of Nursing Home Resident Care



#### STATE OF WISCONSIN / DEPARTMENT OF HEALTH SERVICES Division of Quality Assurance / Bureau of Nursing Home Resident Care

#### **Percentage of Residents on Medicare**



# Percentage of Residents Dependent on or Requiring Assistance with Bathing



## Percentage of Residents Dependent on or Requiring Assistance with Dressing



## Percentage of Residents Dependent on or Requiring Assistance with Transfers



# Percentage of Residents Dependent on or Requiring Assistance with Toileting



# Percentage of Residents Dependent on or Requiring Assistance with Eating



#### Percentage of Residents with Contractures



### Percentage of Residents Who are Incontinent of Bladder





## Percentage of Residents with Catheter





# Percentage of Residents on Feeding Tubes



# Percentage of Residents with Unplanned Weight Loss



#### Percentage of Residents Receiving Preventative Skin Care





## Percentage of Residents with Depression Diagnosis





## **Percentage of Residents Receiving Antidepressant**





### Percentage of Residents with Dementia



# Percentage of Residents with Behavior Symptoms





# Percentage of Residents on Psychoactive Medications



## Percentage of Residents Who are