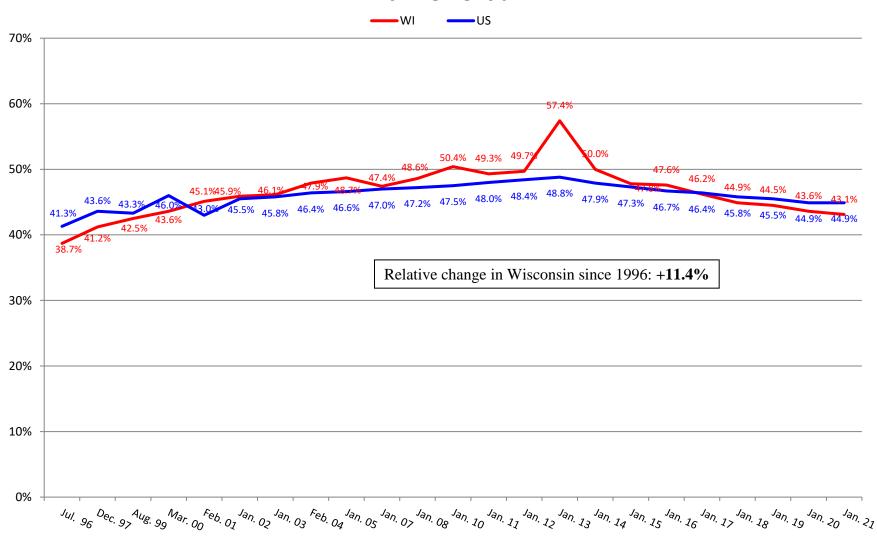

of Residents Dependent on or Requiring Assistance with Dressing



## Percentage of Residents Dependent on or Requiring Assistance with Transfers



# Percentage of Residents Dependent on or Requiring Assistance with Toileting



# Percentage of Residents Dependent on or Requiring Assistance with Eating



#### Percentage of Residents with Contractures



### Percentage of Residents Who are Incontinent of Bladder





## Percentage of Residents with Catheter





# Percentage of Residents on Feeding Tubes



# Percentage of Residents with Unplanned Weight Loss



#### Percentage of Residents Receiving Preventative Skin Care





## Percentage of Residents with Depression Diagnosis





## **Percentage of Residents Receiving Antidepressant**





### Percentage of Residents with Dementia



# Percentage of Residents with Behavior Symptoms





# Percentage of Residents on Psychoactive Medications



## Percentage of Residents Who are Restrained





# Percentage of Residents on Pain Management Program



#### Percentage of Residents Immunized for Flu



### Percentage of Residents Immunized for Pneumonia