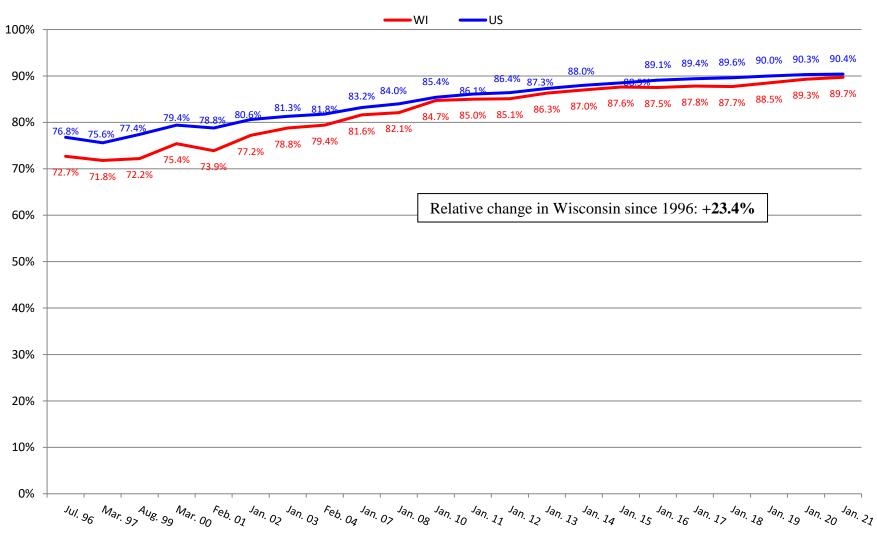

### Percentage of Residents Not on T18 or T19



### X

#### STATE OF WISCONSIN / DEPARTMENT OF HEALTH SERVICES Division of Quality Assurance / Bureau of Nursing Home Resident Care



#### STATE OF WISCONSIN / DEPARTMENT OF HEALTH SERVICES Division of Quality Assurance / Bureau of Nursing Home Resident Care

#### **Percentage of Residents on Medicare**



# Percentage of Residents Dependent on or Requiring Assistance with Bathing



## Percentage of Residents Dependent on or Requiring Assistance with Dressing



## Percentage of Residents Dependent on or Requiring Assistance with Transfers



# Percentage of Residents Dependent on or Requiring Assistance with Toileting



# Percentage of Residents Dependent on or Requiring Assistance with Eating



#### Percentage of Residents with Contractures



### Percentage of Residents Who are Incontinent of Bladder





## Percentage of Residents with Catheter





# Percentage of Residents on Feeding Tubes



# Percentage of Residents with Unplanned Weight Loss



#### Percentage of Residents Receiving Preventative Skin Care





## Percentage of Residents with Depression Diagnosis





## **Percentage of Residents Receiving Antidepressant**





### Percentage of Residents with Dementia



# Percentage of Residents with Behavior Symptoms





# Percentage of Residents on Psychoactive Medications



## Percentage of Residents Who are Restrained





# Percentage of Residents on Pain Management Program



#### Perc