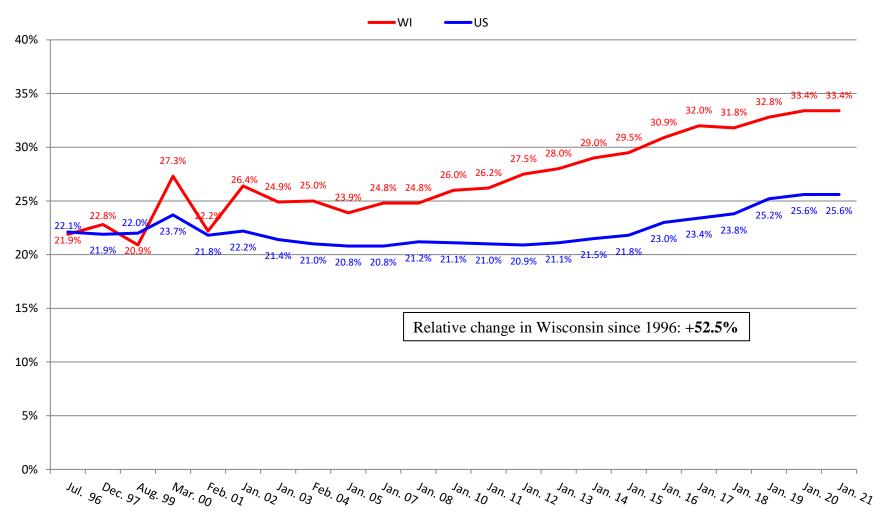

### Percentage of Residents Not on T18 or T19



### X

#### STATE OF WISCONSIN / DEPARTMENT OF HEALTH SERVICES Division of Quality Assurance / Bureau of Nursing Home Resident Care



#### STATE OF WISCONSIN / DEPARTMENT OF HEALTH SERVICES Division of Quality Assurance / Bureau of Nursing Home Resident Care

#### **Percentage of Residents on Medicare**



# Percentage of Residents Dependent on or Requiring Assistance with Bathing



## Percentage of Residents Dependent on or Requiring Assistance with Dressing



## Percentage of Residents Dependent on or Requiring Assistance with Transfers



# Percentage of Residents Dependent on or Requiring Assistance with Toileting



# Percentage of Residents Dependent on or Requiring Assistance with Eating



#### Percentage of Residents with Contractures



### Percentage of Residents Who are In