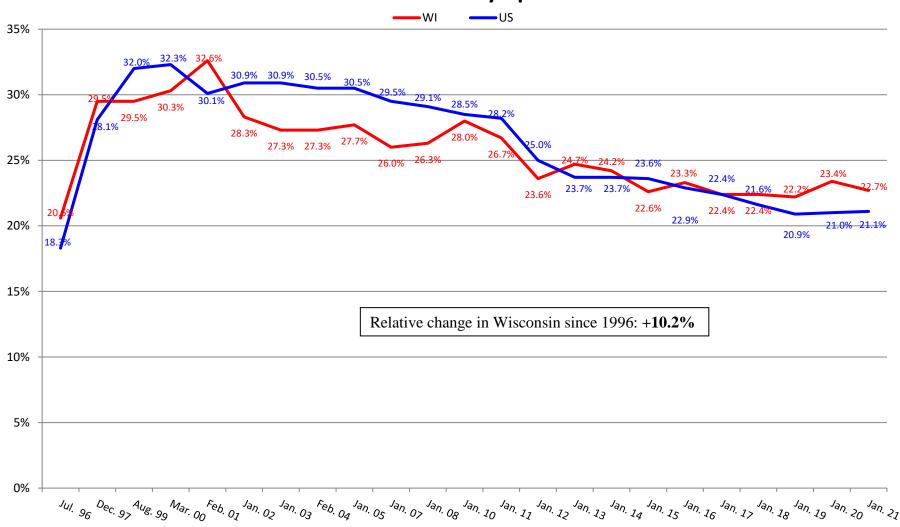

ith Dressing



## Percentage of Residents Dependent on or Requiring Assistance with Transfers



# Percentage of Residents Dependent on or Requiring Assistance with Toileting



# Percentage of Residents Dependent on or Requiring Assistance with Eating



#### Percentage of Residents with Contractures



### Percentage of Residents Who are Incontinent of Bladder





## Percentage of Residents with Catheter





# Percentage of Residents on Feeding Tubes



# Percentage of Residents with Unplanned Weight Loss



#### Percentage of Residents Receiving Preventative Skin Care





## Percentage of Residents with Depression Diagnosis





## **Percentage of Residents Receiving Antidepressant**





### Percentage of Residents with Dementia



# Percentage of Residents with Behavior Symptoms





# Percentage of Residents on Psychoactive Medications



## Percentage of Residents Who are Restrained





# Percentage of Residents on Pain Management Program



#### Percentage of Residents Immunized for Flu



### Percentage of Residents Immunized for Pneumonia