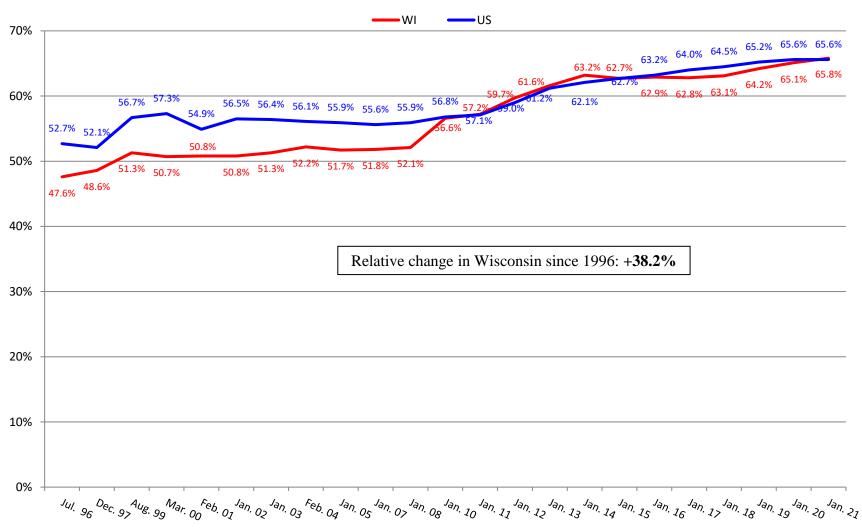

WISCONSIN / DEPARTMENT OF HEALTH SERVICES Division of Quality Assurance / Bureau of Nursing Home Resident Care



#### STATE OF WISCONSIN / DEPARTMENT OF HEALTH SERVICES Division of Quality Assurance / Bureau of Nursing Home Resident Care

#### **Percentage of Residents on Medicare**



# Percentage of Residents Dependent on or Requiring Assistance with Bathing



## Percentage of Residents Dependent on or Requiring Assistance with Dressing



## Percentage of Residents Dependent on or Requiring Assistance with Transfers



# Percentage of Residents Dependent on or Requiring Assistance with Toileting



# Percentage of Residents Dependent on or Requiring Assistance with Eating



#### Percentage of Residents with Contractures



### Percentage of Residents Who are Incontinent of Bladder





## Percentage of Residents with Catheter





# Percentage of Residents on Feeding Tubes



# Percentage of Residents with Unplanned Weight Loss



#### Percentage of Residents Receiving Preventative Skin Care





## Percentage of Residents with Depression Diagnosis





## **Percentage of Residents Receiving Antidepressant**





### Percentage of Residents with Dementia



# Percentage of Residents with Behavior Symptoms





# Percentage of Residents on Psychoactive Medications



## Percentage of Residents Who are Restrained





# Percentage of Residents on Pain Management Program



#### Percentage of Residents Immunized for Flu



### Percentage of Residents Immunized for Pneumonia