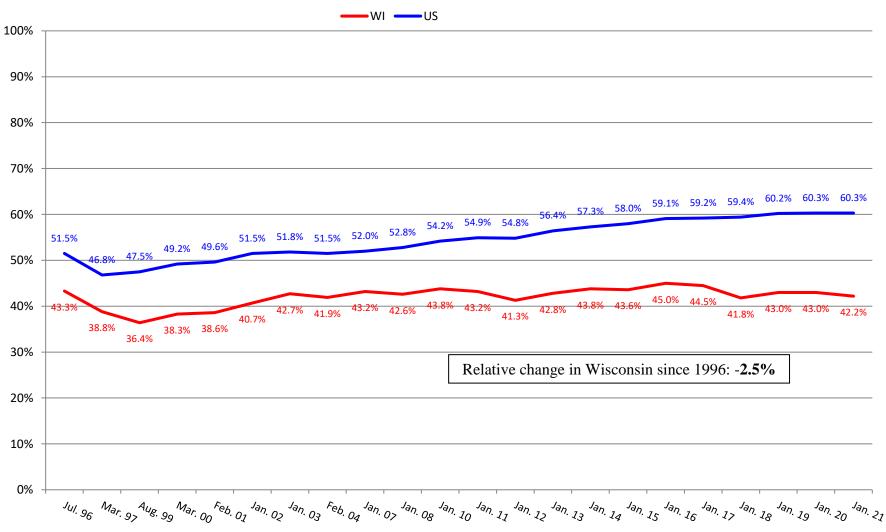

### Percentage of Residents Not on T18 or T19



### X

#### STATE OF WISCONSIN / DEPARTMENT OF HEALTH SERVICES Division of Quality Assurance / Bureau of Nursing Home Resident Care



#### STATE OF WISCONSIN / DEPARTMENT OF HEALTH SERVICES Division of Quality Assurance / Bureau of Nursing Home Resident Care

#### **Percentage of Residents on Medicare**



# Percentage of Residents Dependent on or Requiring Assistance with Bathing



## Percentage of Residents Dependent on or Requiring Assistance with Dressing



## Percentage of Residents Dependent on or Requiring Assistance with Transfers



# Percentage of Residents Dependent on or Requiring Assistance with Toileting



# Percentage of Residents Dependent on or Requiring Assistance with Eating



#### Percentage of Residents with Contractures



### Percentage of Residents Who are Incontinent of Bladder





## Percentage of Residents with Catheter





# Percentage of Residents on Feeding Tubes



# Percentage of Residents with Unplanned Weight Loss



#### Percentage of Residents Receiving Preventative Skin Care





## Percentage of Residents with Depression Diagnosis





## **Percentage of Residents Receiving Antidepressant**





### Percentage of Residents with Dementia



# Percentage of Residents with Behavior Symptoms





# Percentage of Residents on Psychoactive Medications



## Percentage of Residents Who are Restrained





# Percentage of Residents on Pain Management Program



#### Percentage of Residents Immunized for Flu



### Percentage of Residents Immunized