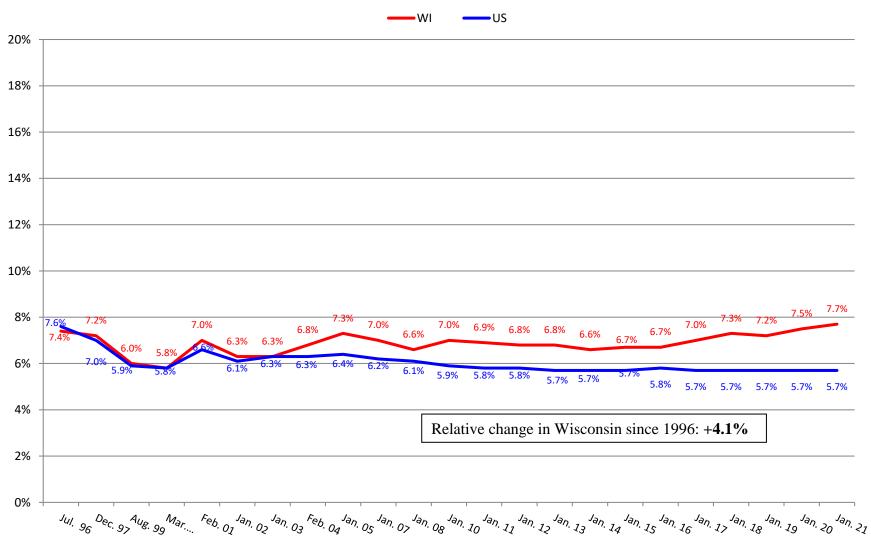

ision of Quality Assurance / Bureau of Nursing Home Resident Care



#### STATE OF WISCONSIN / DEPARTMENT OF HEALTH SERVICES Division of Quality Assurance / Bureau of Nursing Home Resident Care

#### **Percentage of Residents on Medicare**



# Percentage of Residents Dependent on or Requiring Assistance with Bathing



## Percentage of Residents Dependent on or Requiring Assistance with Dressing



## Percentage of Residents Dependent on or Requiring Assistance with Transfers



# Percentage of Residents Dependent on or Requiring Assistance with Toileting



# Percentage of Residents Dependent on or Requiring Assistance with Eating



#### Percentage of Residents with Contractures



### Percentage of Residents Who are Incontinent of Bladder





## Percentage of Residents with Catheter





# Percentage of Residents on Feeding Tubes



# Percentage of Residents with Unplanned Weight Loss



#### Percentage of Residents Receiving Preventative Skin Care





## Percentage of Residents with Depression Diagnosis





## **Percentage of Residents Receiving Antidepressant**





### Percentage of Residents with Dementia



# Percentage of Residents with Behavior Symptoms





# Percentage of Residents on Psychoactive Medications



## Percentage of Residents Who are Restrained





# Percentage of Residents on Pain Management Program



#### Percentage of Residents Immunized for Flu



### Percentage of Residents Immunized for Pneumonia