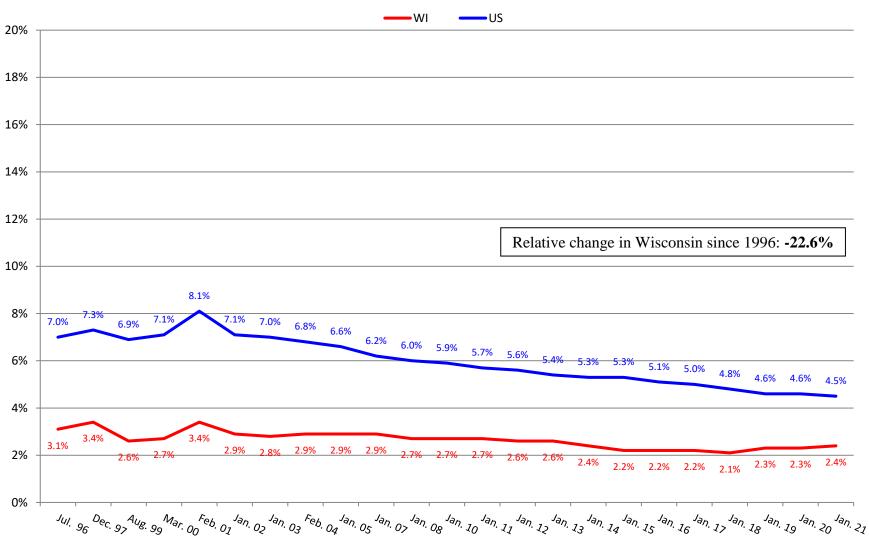

ome Resident Care



#### STATE OF WISCONSIN / DEPARTMENT OF HEALTH SERVICES Division of Quality Assurance / Bureau of Nursing Home Resident Care

#### **Percentage of Residents on Medicare**



# Percentage of Residents Dependent on or Requiring Assistance with Bathing



## Percentage of Residents Dependent on or Requiring Assistance with Dressing



## Percentage of Residents Dependent on or Requiring Assistance with Transfers



# Percentage of Residents Dependent on or Requiring Assistance with Toileting



# Percentage of Residents Dependent on or Requiring Assistance with Eating



#### Percentage of Residents with Contractures



### Percentage of Residents Who are Incontinent of Bladder





## Percentage of Residents with Catheter





# Percentage of Residents on Feeding Tubes



# Percentage of Residents with Unplanned Weight Loss



#### Percentage of Residents Receiving Preventative Skin Care





## Percentage of Residents with Depression Diagnosis





## **Percentage of Residents Receiving Antidepressant**





### Percentage of Residents with Dementia



# Percentage of Residents with Behavior Symptoms





# Percentage of Residents on Psychoactive Medications



## Percentage of Residents Who are Restrained





# Percentage of Residents on Pain Management Program



#### Percentage of Residents Immunized for Flu



### Percentage of Residents Immunized for Pneumonia