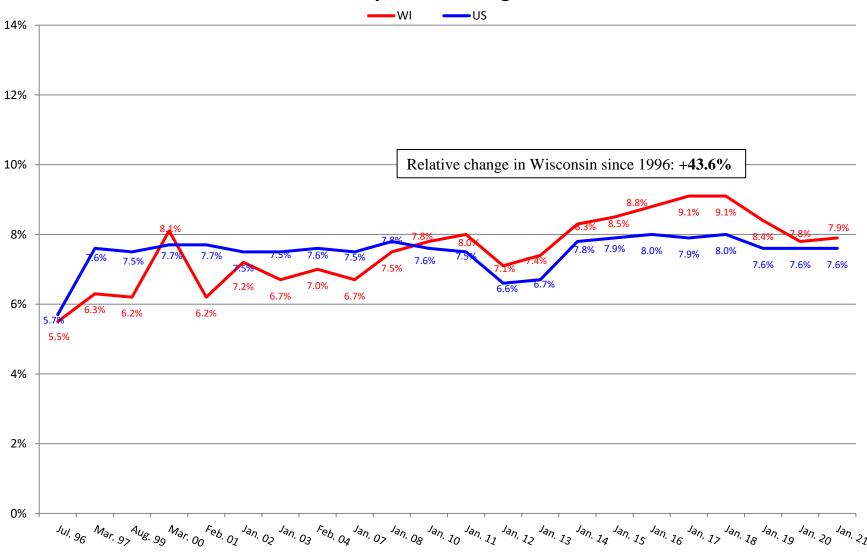

T OF HEALTH SERVICES Division of Quality Assurance / Bureau of Nursing Home Resident Care

#### **Percentage of Residents on Medicare**



# Percentage of Residents Dependent on or Requiring Assistance with Bathing



## Percentage of Residents Dependent on or Requiring Assistance with Dressing



## Percentage of Residents Dependent on or Requiring Assistance with Transfers



# Percentage of Residents Dependent on or Requiring Assistance with Toileting



# Percentage of Residents Dependent on or Requiring Assistance with Eating



#### Percentage of Residents with Contractures



### Percentage of Residents Who are Incontinent of Bladder





## Percentage of Residents with Catheter





# Percentage of Residents on Feeding Tubes



# Percentage of Residents with Unplanned Weight Loss



#### Percentage of Residents Receiving Preventative Skin Care





## Percentage of Residents with Depression Diagnosis





## **Percentage of Residents Receiving Antidepressant**





### Percentage of Residents with Dementia



# Percentage of Residents with Behavior Symptoms





# Percentage of Residents on Psychoactive Medications



## Percentage of Residents Who are Restrained





# Percentage of Residents on Pain Management Program



#### Percentage of Residents Immunized for Flu



### Percentage of Residents Immunized for Pneumonia