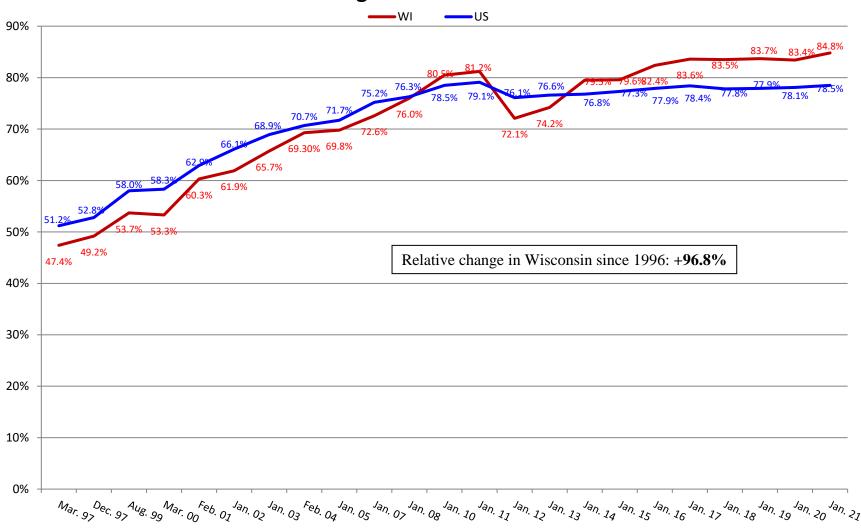

rsing Home Resident Care

#### **Percentage of Residents on Medicare**



# Percentage of Residents Dependent on or Requiring Assistance with Bathing



## Percentage of Residents Dependent on or Requiring Assistance with Dressing



## Percentage of Residents Dependent on or Requiring Assistance with Transfers



# Percentage of Residents Dependent on or Requiring Assistance with Toileting



# Percentage of Residents Dependent on or Requiring Assistance with Eating



#### Percentage of Residents with Contractures



### Percentage of Residents Who are Incontinent of Bladder





## Percentage of Residents with Catheter





# Percentage of Residents on Feeding Tubes



# Percentage of Residents with Unplanned Weight Loss



#### Percentage of Residents Receiving Preventative Skin Care





## Percentage of Residents with Depression Diagnosis





## **Percentage of Residents Receiving Antidepressant**





### Percentage of Residents with Dementia



# Percentage of Residents with Behavior Symptoms





# Percentage of Residents on Psychoactive Medications



## Percentage of Residents Who are Restrained





# Percentage of Residents on Pain Management Program



#### Percentage of Residents Immunized for Flu



### Percentage of Residents Immunized for Pneumonia