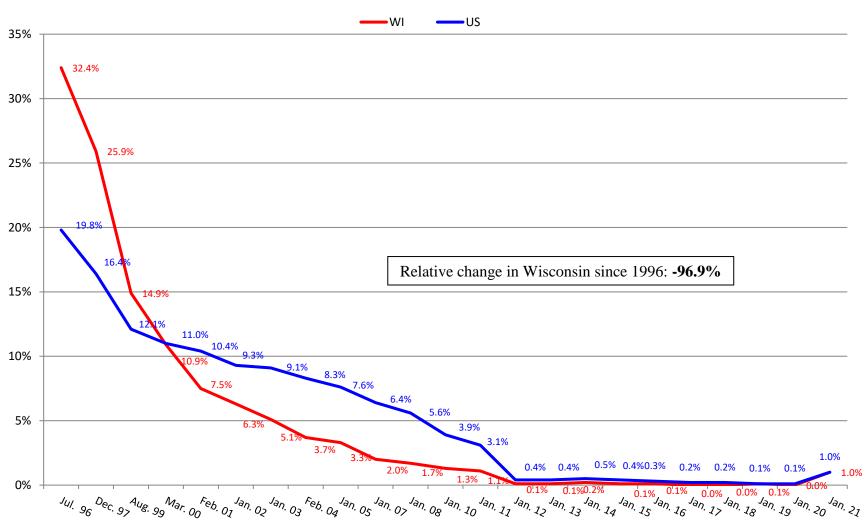

ge of Residents Dependent on or Requiring Assistance with Toileting



# Percentage of Residents Dependent on or Requiring Assistance with Eating



#### Percentage of Residents with Contractures



### Percentage of Residents Who are Incontinent of Bladder





## Percentage of Residents with Catheter





# Percentage of Residents on Feeding Tubes



# Percentage of Residents with Unplanned Weight Loss



#### Percentage of Residents Receiving Preventative Skin Care





## Percentage of Residents with Depression Diagnosis





## **Percentage of Residents Receiving Antidepressant**





### Percentage of Residents with Dementia



# Percentage of Residents with Behavior Symptoms





# Percentage of Residents on Psychoactive Medications



## Percentage of Residents Who are Restrained





# Percentage of Residents on Pain Management Program



#### Percentage of Residents Immunized for Flu



### Percentage of Residents Immunized for Pneumonia