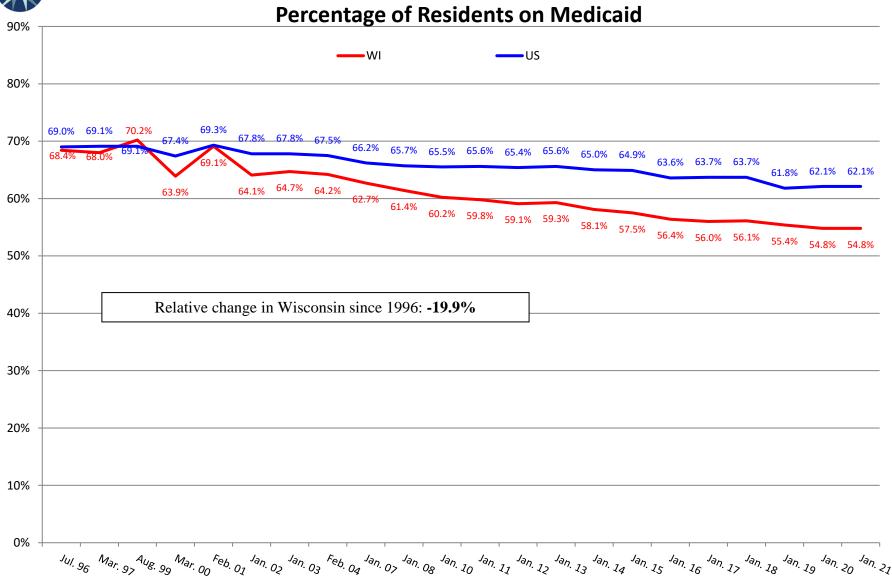

### Percentage of Residents Not on T18 or T19



### X

#### STATE OF WISCONSIN / DEPARTMENT OF HEALTH SERVICES Division of Quality Assurance / Bureau of Nursing Home Resident Care



#### STATE OF WISCONSIN / DEPARTMENT OF HEALTH SERVICES Division of Quality Assurance / Bureau of Nursing Home Resident Care

#### **Percentage of Residents on Medicare**



# Percentage of Residents Dependent on or Requiring Assistance with Bathing



## Percentage of Residents Dependent on or Requiring Assistance with Dressing



## Percentage of Residents Dependent on or Requiring Assistance with Transfers



# Percentage of Residents Dependent on or Requiring Assistance with Toileting



# Percentage of Residents Dependent on or Requiring Assistance with Eating



#### Percentage of Residents with Contractures



### Percentage of Residents Who are Incontinent of Bladder





## Percentage of Residents with Catheter





# Percentage of Residents on Feeding Tubes



# Percentage of R